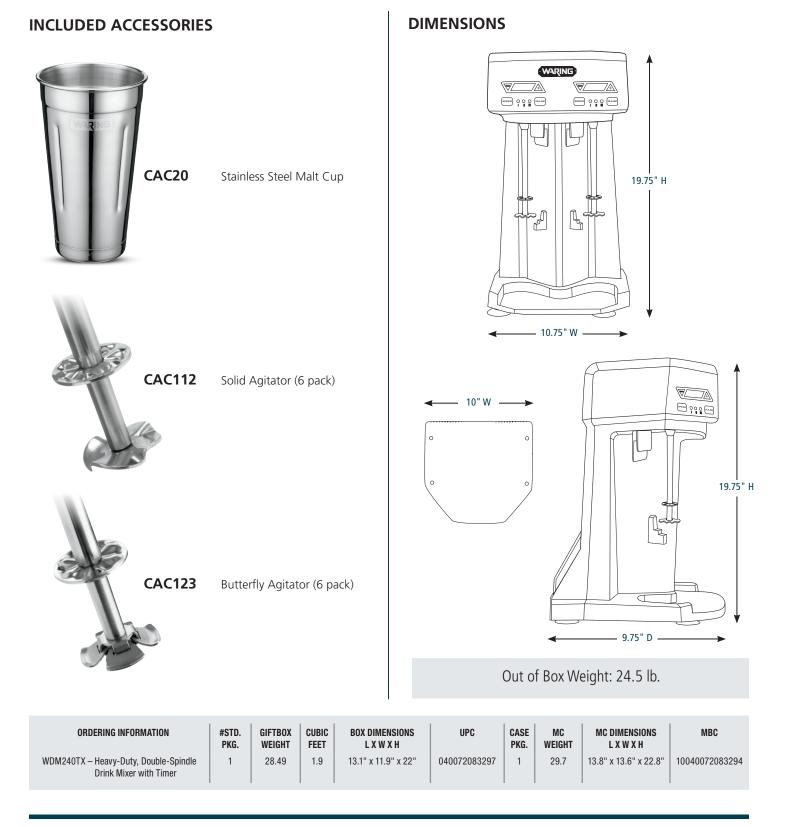

#### **MAIN FEATURES**

- Two independent, high-performance,
  1 peak HP motors are user-replaceable for continued operation
- Each motor includes thermal protection to prolong motor life
- Electronic, 3-speed and pulse controls maintain speed under load for optimal performance 15,000 / 18,000 / 21,000 RPM
- Fully enclosed actuators prevent mix from entering the housing
- Each unit includes 2 agitators for each spindle: One solid agitator for mixing hard ice creams and aerating for increased yield, and one butterfly agitator for softer ice creams and mix-ins
- Increased cup clearance: Slide cups into position without tilt
- Fully automatic, cup-activated, one-handed START/STOP operation
- 10-minute timers
- Heavy-duty, powder-coated die-cast steel housing
- Two stainless steel malt beverage cups included
- Limited One-Year Warranty