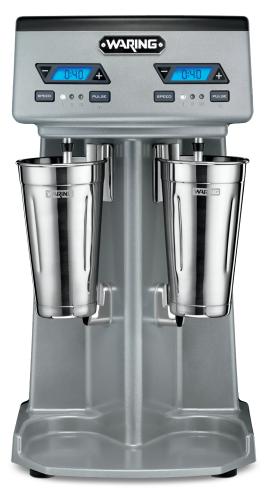

## WDM240TX

### Heavy-Duty, Double-Spindle Drink Mixer with Timer

#### SALES FEATURES

Mix perfect drinks, one or two at a time, with the Waring<sup>®</sup> WDM240TX Heavy-Duty Double-Spindle Drink Mixer with Timer. Automatic shutoff lets you attend to other tasks, while two independent, 1 peak HP motors and ultra-aggressive agitators power through the coldest, hardest ice creams. Increased cup clearance helps you avoid spills while making creamy milkshakes and malts your customers will love.