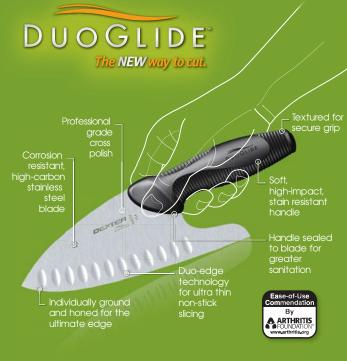

DuoGlide is a complete line of cutlery providing "The NEW way to cut" – with precise control and reduced wrist, arm or hand discomfort thanks to soft, textured grips. We've combined our renowned blade technology with an ultra-soft, right-sized handle that can be gripped in several ways for more comfort and control. Now you can cut, chop, or slice with greater comfort and less fatigue.

## DUOGLIDE<sup>TT</sup> The NEW way to cut.

## Superior Comfort & Control

DuoGlide knives combine ergonomic, state-of-the-art designs and today's most advanced technology to give you a more precise, more comfortable way to cut – The NEW way to cut.