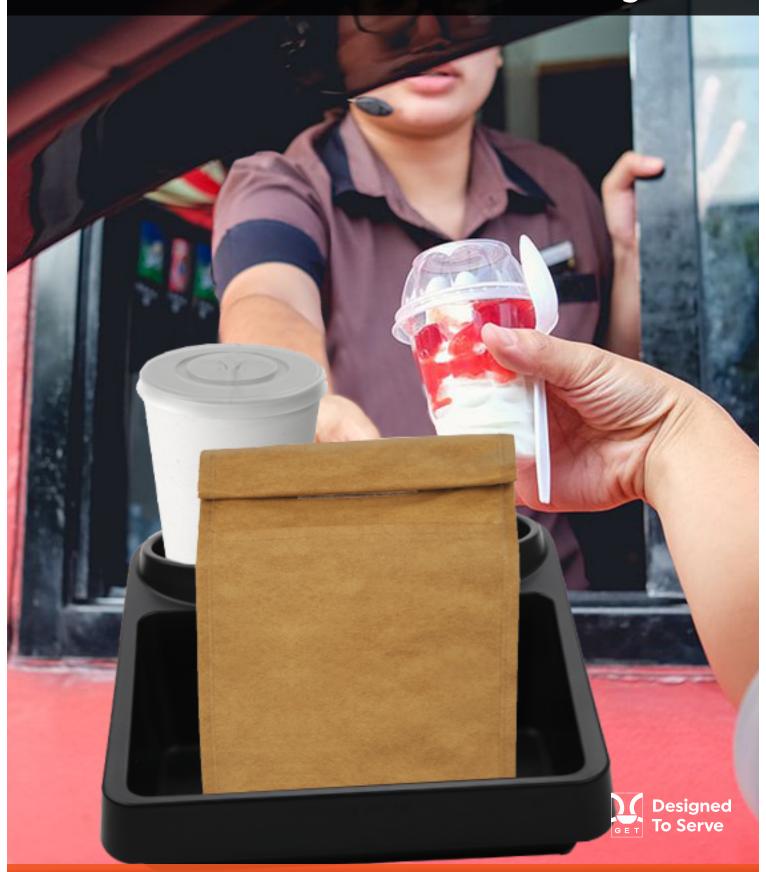

The new window service tray enables a safe, simple contactless handoff of food orders at drive-thrus and other window service areas.

Drink holders placed at the back of the tray offer even weight distribution, unburdening staff and providing a smooth handoff to guests.

Only G.E.T.'s new two-cup window service trays provide contactless serving, ergonomic design and operational durability to reduce the risk of infection spread while ensuring safe transfer of beverages.

#### **Reasons to Love**

- Safe, contactless handoff of food orders
- Ergonomic design
- Drinks placed in back for even weight distribution
- Solid bottom in serving area means loose

change, sauce packets and other small items stay on the tray

- Secures two beverage cups in place for smooth, safe handoff
- Easily cleaned
- Reduces waste from, and saves money over disposable trays/carriers