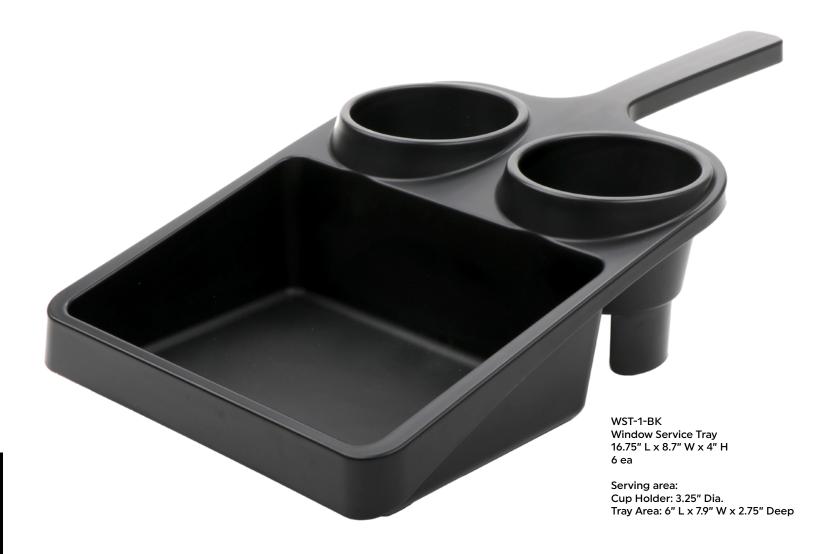

The new window service tray enables a safe, simple contactless handoff of food orders at drive-thrus and other window service areas.

Drink holders placed at the back of the tray offer even weight distribution, unburdening staff and providing a smooth handoff to guests.

#### **Reasons to Love**

- Safe, contactless handoff of food orders
- Ergonomic design
- Drinks placed in back for even weight distribution
- Solid bottom in serving area means loose

change, sauce packets and other small items stay on the tray

- Secures two beverage cups in place for smooth, safe handoff
- Easily cleaned
- Reduces waste from, and saves money over disposable trays/carriers

#### **Features**

- · Contactless food service tray
- Uniquely reduces risk of beverage spills
- BPA-Free
- Commercial Dishwasher Safe
- Operationally durable
- Customizable
- Perfect for Indoor and Outdoor Use
- Food Safe