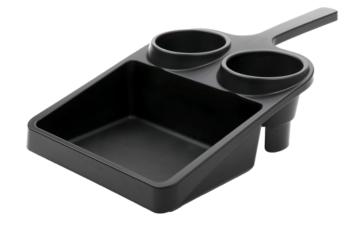

The new window service tray enables a safe, simple contactless handoff of food orders at drive-thrus and other window service areas.

Drink holders placed at the back of the tray offer even weight distribution, unburdening staff and providing a smooth handoff to guests.

#### **Reasons to Love**

- Safe, contactless handoff of food orders
- Ergonomic design
- Drinks placed in back for even weight distribution
- Solid bottom in serving area means loose

change, sauce packets and other small items stay on the tray

- Secures two beverage cups in place for smooth, safe handoff
- Easily cleaned
- Reduces waste from, and saves money over disposable trays/carriers