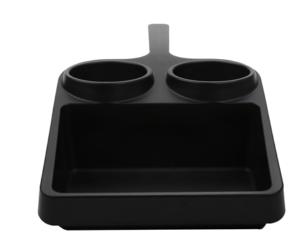

The new window service tray enables a safe, simple contactless handoff of food orders at drive-thrus and other window service areas.

Drink holders placed at the back of the tray offer even weight distribution, unburdening staff and providing a smooth handoff to guests.

#### **Reasons to Love**

- Safe, contactless handoff of food orders
- Ergonomic design
- Drinks placed in back for even weight distribution
- Solid bottom in serving area means loose

change, sauce packets and other small items stay on the tray

- Secures two beverage cups in place for smooth, safe handoff
- Easily cleaned
- Reduces waste from, and saves money over disposable trays/carriers