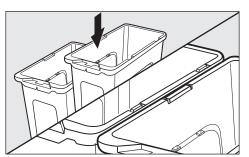

## **Connect Additional Base**

3. Lift second base on top of connector, pressing down on base to snap tabs into place.