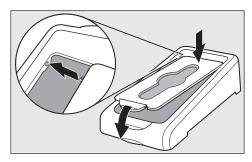

## **Connect Additional Base**

3. Lift second base on top of connector, pressing down on base to snap tabs into place.