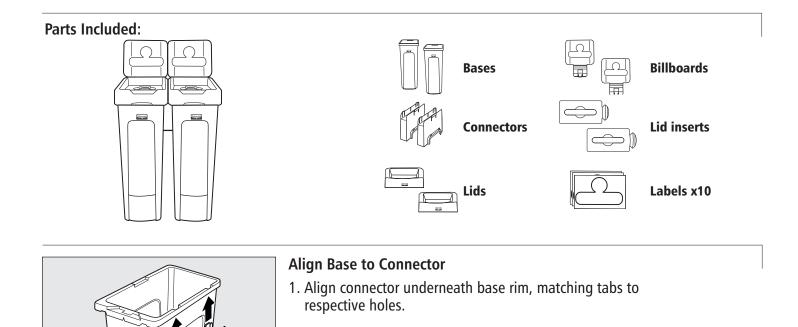

## Slim Jim® Recycling Station Assembly Guide





### Attach Connector to Base

2. Slide connector upward until tabs click into place.



## **Connect Additional Base**

3. Lift second base on top of connector, pressing down on base to snap tabs into place.



# Slim Jim® Recycling Station Assembly Guide (continued)





### **Connect Billboards to Bases**

5. Insert the tab on bottom of billboard into base handle until it clicks into place.



### **Connect Lid Insert to Lids**

6. Place lid insert on lid, ensuring the pegs snap into the lid's corresponding peg holes.



## Attach Lids to Base

7. Place lids on top of the bases.