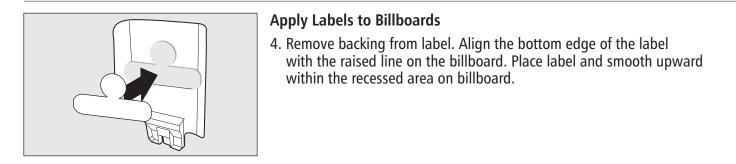

## Slim Jim® Recycling Station Assembly Guide





### Attach Connector to Base

2. Slide connector upward until tabs click into place.



## **Connect Additional Base**

3. Lift second base on top of connector, pressing down on base to snap tabs into place.



# Slim Jim® Recycling Station Assembly Guide (continued)





### **Connect Billboards to Bases**

5. Insert the tab on bottom of billboard into base handle until it clicks into place.



### **Connect Lid Insert to Lids**

6. Place lid insert on lid, ensuring the pegs snap into the lid's corresponding peg holes.



## Attach Lids to Base

7. Place lids on top of the bases.