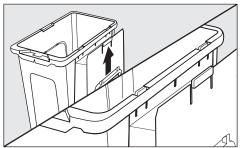

### Attach Connector to Base

2. Slide connector upward until tabs click into place.