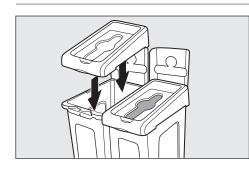

## Slim Jim® Recycling Station Assembly Guide





### Attach Connector to Base

2. Slide connector upward until tabs click into place.



## **Connect Additional Base**

3. Lift second base on top of connector, pressing down on base to snap tabs into place.



# Slim Jim® Recycling Station Assembly Guide (continued)





### **Connect Billboards to Bases**

5. Insert the tab on bottom of billboard into base handle until it clicks into place.



### **Connect Lid Insert to Lids**

6. Place lid insert on lid, ensuring the pegs snap into the lid's corresponding peg holes.



## Attach Lids to Base

7. Place lids on top of the bases.