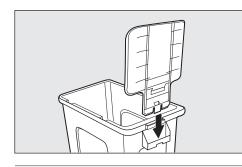

### Attach Connector to Base

2. Slide connector upward until tabs click into place.