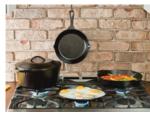

# **QUICK DESCRIPTION**

Seasoned Cast Iron 5 Piece Set with 10.5 Inch Griddle, 8 Inch Skillet, 10.25 Inch Skillet, 5 Quart (10.25 Inch) Dutch Oven and Cast Iron Cover that fits 10.25 Inch Skillet and 5 Quart Dutch Oven

## FEATURES

i

- Seasoned with oil for a natural, easy-release finish that improves with use
- Easy care: hand wash, dry, rub with cooking oil
- The right tools to sear, sauté, simmer, bake, broil, braise, roast, fry or grill
- At home in the oven, on the stove, on the grill or over the campfire
- Great for induction cooktops
- Brutally tough for decades of cooking
- Unparalleled in heat retention and even heating
- Cast iron cover features self-basting tips
- Iron cover fits the 10.25 inch skillet and Dutch Oven