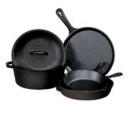

# **QUICK DESCRIPTION**

Seasoned Cast Iron 5 Piece Set with 10.5 Inch Griddle, 8 Inch Skillet, 10.25 Inch Skillet, 5 Quart (10.25 Inch) Dutch Oven and Cast Iron Cover that fits 10.25 Inch Skillet and 5 Quart Dutch Oven

#### **DETAILED DESCRIPTION**

The Lodge 5 piece set combines the most needed cast iron cookware for a complete kitchen. This set makes the perfect gift that will be cherished for decades.

## FEATURES

i

- Seasoned with oil for a natural, easy-release finish that improves with use
- Easy care: hand wash, dry, rub with cooking oil
- The right tools to sear, sauté, simmer, bake, broil, braise, roast, fry or grill
- At home in the oven, on the stove, on the grill or over the campfire
- Great for induction cooktops
- Brutally tough for decades of cooking
- Unparalleled in heat retention and even heating
- Cast iron cover features self-basting tips
- Iron cover fits the 10.25 inch skillet and Dutch Oven