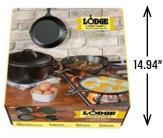

# L5HS3: ITEM PROFILE

|      | weight                          | length         | width          | height        | cubic feet                   |        | UPC           |                   |
|------|---------------------------------|----------------|----------------|---------------|------------------------------|--------|---------------|-------------------|
|      | L5HS3   5 Piece Set (see below) |                |                |               |                              |        |               |                   |
| item | 28.18 LB                        | <b>14.94</b> L | <b>14.25</b> w | <b>7.81</b> н | <b>0.962</b> FT <sup>3</sup> | 07553  | 36-38350-7    |                   |
| case | <b>28.18</b> LB                 | 14.94 L        | <b>14.25</b> w | <b>7.81</b> н | <b>0.962</b> FT <sup>3</sup> | 1-00-2 | 75536-38350-4 | 1 PACK            |
|      | нтs <b>7323.91.0000</b> Ні/Ті   |                | HI/TI          | 5/6 N/A       |                              | BASE   | N/A RIM       | <b>N/A</b> height |

#### MADE IN THE USA

click image for product specs

← 14.25" ---->

LODGE MANUFACTURING CO. PO BOX 380 SOUTH PITTSBURG, TENNESSEE 37380

423-837-7181 INFO@LODGEMFG.COM ORDERS@LODGEMFG.COM