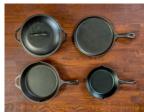

# **QUICK DESCRIPTION**

Seasoned Cast Iron 5 Piece Set with 10.5 Inch Griddle, 8 Inch Skillet, 10.25 Inch Skillet, 5 Quart (10.25 Inch) Dutch Oven and Cast Iron Cover that fits 10.25 Inch Skillet and 5 Quart Dutch Oven

#### **DETAILED DESCRIPTION**

The Lodge 5 piece set combines the most needed cast iron cookware for a complete kitchen. This set makes the perfect gift that will be cherished for decades.

## FEATURES

i

- Seasoned with oil for a natural, easy-release finish that improves with use
- Easy care: hand wash, dry, rub with cooking oil
- The right tools to sear, sauté, simmer, bake, broil, braise, roast, fry or grill
- At home in the oven, on the stove, on the grill or over the campfire
- Great for induction cooktops
- Brutally tough for decades of cooking
- Unparalleled in heat retention and even heating
- Cast iron cover features self-basting tips
- Iron cover fits the 10.25 inch skillet and Dutch Oven