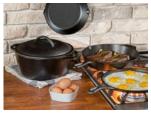

# **QUICK DESCRIPTION**

Seasoned Cast Iron 5 Piece Set with 10.5 Inch Griddle, 8 Inch Skillet, 10.25 Inch Skillet, 5 Quart (10.25 Inch) Dutch Oven and Cast Iron Cover that fits 10.25 Inch Skillet and 5 Quart Dutch Oven

## FEATURES

i

- Seasoned with oil for a natural, easy-release finish that improves with use
- Easy care: hand wash, dry, rub with cooking oil
- The right tools to sear, sauté, simmer, bake, broil, braise, roast, fry or grill
- At home in the oven, on the stove, on the grill or over the campfire
- Great for induction cooktops
- Brutally tough for decades of cooking
- Unparalleled in heat retention and even heating
- Cast iron cover features self-basting tips
- Iron cover fits the 10.25 inch skillet and Dutch Oven