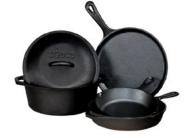

# **QUICK DESCRIPTION**

Seasoned Cast Iron 5 Piece Set with 10.5 Inch Griddle, 8 Inch Skillet, 10.25 Inch Skillet, 5 Quart (10.25 Inch) Dutch Oven and Cast Iron Cover that fits 10.25 Inch Skillet and 5 Quart Dutch Oven

#### **DETAILED DESCRIPTION**

The Lodge 5 piece set combines the most needed cast iron cookware for a complete kitchen. This set makes the perfect gift that will be cherished for decades.

## FEATURES

i

- Seasoned with oil for a natural, easy-release finish that improves with use
- Easy care: hand wash, dry, rub with cooking oil
- The right tools to sear, sauté, simmer, bake, broil, braise, roast, fry or grill
- At home in the oven, on the stove, on the grill or over the campfire
- Great for induction cooktops
- Brutally tough for decades of cooking
- Unparalleled in heat retention and even heating
- Cast iron cover features self-basting tips
- Iron cover fits the 10.25 inch skillet and Dutch Oven