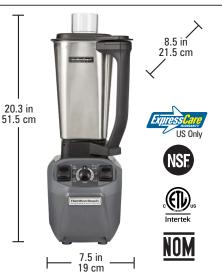

Controls: Sealed paddle switches, variable speed dial Weight: 12.3 lbs / 5.6 kg (shipping) Warranty: 2 years parts & labor 120 V, 60 Hz, 10 A Standard: unit comes with 2.4 HP motor base with 5ft / 152 cm power cord, stainless steel container Controls: Sealed paddle switches, variable speed dial Weight: 13.9 lbs / 6.3 kg (shipping) Warranty: 2 years parts & labor 120 V, 60 Hz, 10 A