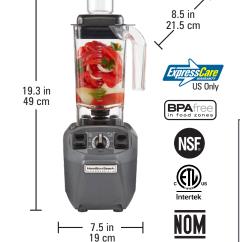

Controls: Sealed paddle switches, variable speed dial Weight: 12.3 lbs / 5.6 kg (shipping) Warranty: 2 years parts & labor 120 V, 60 Hz, 10 A Standard: unit comes with 2.4 HP motor base with 5ft / 152 cm power cord, stainless steel container Controls: Sealed paddle switches, variable speed dial Weight: 13.9 lbs / 6.3 kg (shipping) Warranty: 2 years parts & labor 120 V, 60 Hz, 10 A