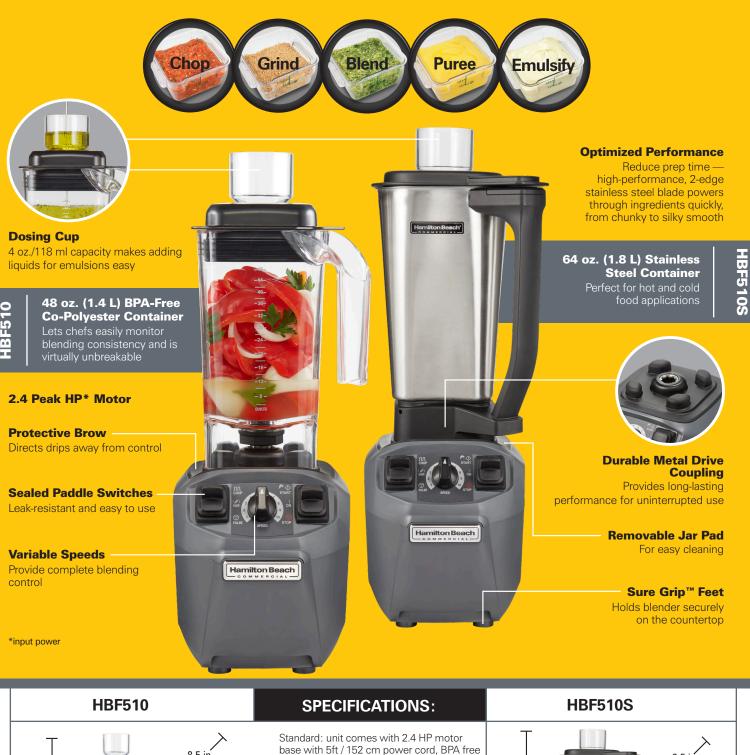

Controls: Sealed paddle switches, variable speed dial Weight: 12.3 lbs / 5.6 kg (shipping) Warranty: 2 years parts & labor 120 V, 60 Hz, 10 A Standard: unit comes with 2.4 HP motor base with 5ft / 152 cm power cord, stainless steel container Controls: Sealed paddle switches, variable speed dial Weight: 13.9 lbs / 6.3 kg (shipping) Warranty: 2 years parts & labor 120 V, 60 Hz, 10 A