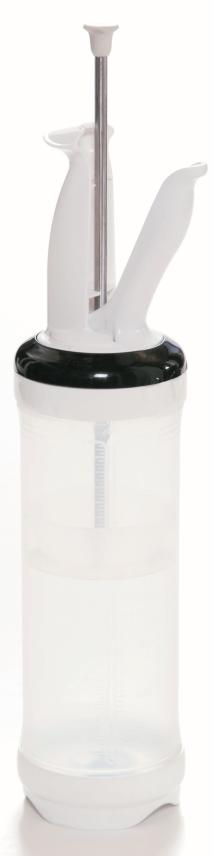

## **EXACT PORTION EVERY TIME**

Part # PP16-1 • 16oz Bottle Part # PP24-1 • 24oz Bottle

Portion Pal dispenses an exact portion every time. Ideal for all types of sauces, our proven silicon valve technology can handle everything from oil to sour cream. Simply pull the handle and a portion-controlled amount of sauce is dispensed.

With 4 different interchangeable rings you can quickly change your portion amount from 1/4 oz (7.5ml) to 1 oz (30ml) with the same unit! Also the cartridge bottles are designed for quick replacement and cold storage.

### **Standard Features:**

- Portion Control for a wide range of sauces\*.
- Four Fixed Portion Control Rings included 1/4 oz (7.5ml), 1/3 oz (10ml), 1/2 oz (15ml), 1 oz (30ml).
- One Variable Ring: dial up or down the portion amount from 1/4, 1/3, 1/2 to 1 oz.