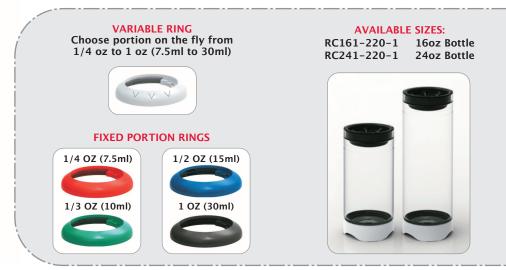

With 4 different interchangeable rings you can quickly change your portion amount from 1/4 oz (7.5ml) to 1 oz (30ml) with the same unit! Also the cartridge bottles are designed for quick replacement and cold storage.

### **Standard Features:**

- Portion Control for a wide range of sauces\*.
- Four Fixed Portion Control Rings included 1/4 oz (7.5ml), 1/3 oz (10ml), 1/2 oz (15ml), 1 oz (30ml).
- One Variable Ring: dial up or down the portion amount from 1/4, 1/3, 1/2 to 1 oz.

### **Ordering Information:**

| Part Number | Description   |                              |
|-------------|---------------|------------------------------|
| P9199-6     | Adjustable    | Portion Control Ring (White) |
| P9075-6     | 1/4oz (7.5ml) | Portion Control Ring (Red)   |
| P9100-6     | 1/3oz (10ml)  | Portion Control Ring (Green) |
| P9150-6     | 1/2oz (15ml)  | Portion Control Ring (Blue)  |
| P9300-6     | 1oz (30ml)    | Portion Control Ring (Black) |