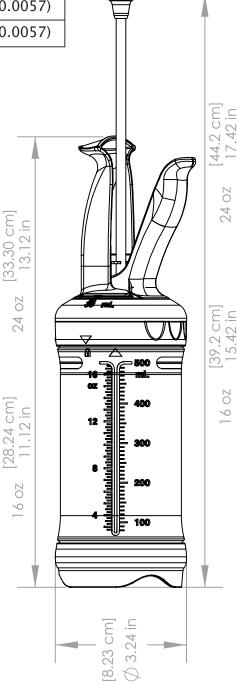

#### **Dimensions:**

| Description                          | Model<br>Number | Shipping<br>Weight lb(kg) | Shipping<br>cu.ft(cb.m) |
|--------------------------------------|-----------------|---------------------------|-------------------------|
| 16 oz Single Bottle Kit*             | PP16-1          | 0.75 (0.34)               | 0.082 (0.0023)          |
| 24 oz Single Bottle Kit*             | PP24-1          | 0.75 (0.34)               | 0.082 (0.0023)          |
| 16 oz Three Bottle & One Handle Kit* | PP16-3          | 1.30 (0.62)               | 0.20 (0.0057)           |
| 24 oz Three Bottle & One Handle Kit* | PP24-3          | 1.50 (0.68)               | 0.20 (0.0057)           |