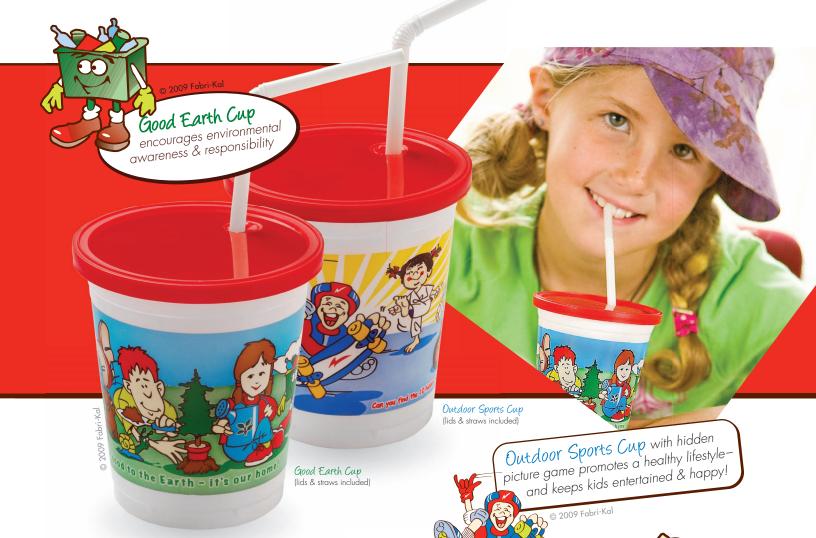

## EK Kids Cups

Kids Cup Combo includes snap-tight, spill resistant lids & straws

Custom prints available

| Part No.   | Description                                                        | UPC Code    | Case Qty.               | Case Dimensions (in.) | Case Cube (ft²) | Case Weight (lbs.) |
|------------|--------------------------------------------------------------------|-------------|-------------------------|-----------------------|-----------------|--------------------|
| 9507090.01 | SC12W - Outdoor Sports Cup Combo with Leak-Resistant Lid and Straw | 49202620876 | 500 cups, lids & straws | 20.0 x 13.4 x 18.9    | 2.9             | 15.8               |
| 9507091.01 | SC12W - Good Earth Cup Combo with Leak-Resistant Lid and Straw     | 49202620869 | 500 cups, lids & straws | 20.0 x 13.4 x 18.9    | 2.9             | 15.8               |
| 9507072    | LSC12RX - 12 oz. Red X-Slot Kids Cup Lid                           | 49202015191 | 1,000                   | 19.6 x 13.0 x 18.1    | 2.9             | 10.1               |