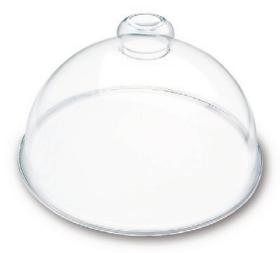

DRD-13K-00 (ACR) round • dome • 13" x 13" x 6"

| related items (sold separately) |         |            |  |  |  |
|---------------------------------|---------|------------|--|--|--|
|                                 | TRD-13P | prism tray |  |  |  |
|                                 | BRD-13P | ice bowl   |  |  |  |
|                                 |         |            |  |  |  |

| pro | du | nu | m | h |     |
|-----|----|----|---|---|-----|
| μιυ | uu | ΠU |   | υ | ers |

**DRD-13K-00** 

Manufactured using only the highest quality clear acrylic, Delfin round domes and covers are the industry leader in aesthetic appearance. One piece molded handle will not loosen or detach, made to industry standard sizes, match up with our Prism Trays for a striking presentation. Not recommended for hot case use.

clear

| product category                | food protection          |  |                         |  |  |  |
|---------------------------------|--------------------------|--|-------------------------|--|--|--|
| line name                       | domes & accessories      |  |                         |  |  |  |
| quick description               | dome                     |  |                         |  |  |  |
| shape                           | round                    |  |                         |  |  |  |
| case pack                       | 4                        |  |                         |  |  |  |
| dimensions                      |                          |  |                         |  |  |  |
| specs                           | us                       |  | metric                  |  |  |  |
| length                          | 13 in                    |  | 33.0 cm                 |  |  |  |
| width                           | 13 in                    |  | 33.0 cm                 |  |  |  |
| height                          | 6 in                     |  | 15.2 cm                 |  |  |  |
| item capacity                   | -                        |  | -                       |  |  |  |
| max temp                        | 185°F                    |  | 85°C                    |  |  |  |
| material                        |                          |  |                         |  |  |  |
| raw material                    | acrylic                  |  |                         |  |  |  |
| material durability             | highly break resistant   |  |                         |  |  |  |
| surface material                | acrylic                  |  |                         |  |  |  |
| surface finish                  | gloss                    |  |                         |  |  |  |
| surface hardness                | very high                |  |                         |  |  |  |
| shipping                        |                          |  |                         |  |  |  |
| specs                           | us                       |  | metric                  |  |  |  |
| case weight                     | 7 lbs                    |  | 3.1 kg                  |  |  |  |
| case length                     | 14 in                    |  | 35.56 cm                |  |  |  |
| case width                      | 14 in                    |  | 35.56 cm                |  |  |  |
| case height                     | 14 in                    |  | 35.56 cm                |  |  |  |
| case cube                       | 1.59 ft <sup>3</sup>     |  | 0.05 m <sup>3</sup>     |  |  |  |
| case density                    | 4.41 lbs/ft <sup>3</sup> |  | 70.09 kg/m <sup>3</sup> |  |  |  |
|                                 |                          |  |                         |  |  |  |
| freight class                   |                          |  | 150                     |  |  |  |
| tariff code                     |                          |  | 3924.10.4000            |  |  |  |
| finished good country of origin |                          |  | Mexico                  |  |  |  |
|                                 |                          |  |                         |  |  |  |