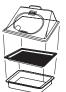

## DRC-1210SS-00 (ACR)

side cut hinged dome • 12" x 10" x 5"

SAFE

FRIENDLY

Use with a prism tray, bowl or existing 12" x 10" half size pan.

## product numbers

DRC-1210SS-00

clear

## description

Manufactured using only the highest quality clear acrylic, Delfin rectangular domes and covers are the industry leader in aesthetic appearance. Made to industry standard sizes, match up with our Prism Trays for a striking presentation. Not recommended for hot case use.

| product category  | food protection      |  |
|-------------------|----------------------|--|
| line name         | domes & accessories  |  |
| quick description | side cut hinged dome |  |
| shape             | rectangular          |  |
| case pack         | 4                    |  |
|                   |                      |  |

| dimensions    | ,     |         |  |
|---------------|-------|---------|--|
| specs         | us    | metric  |  |
| length        | 12 in | 30.5 cm |  |
| width         | 10 in | 25.4 cm |  |
| height        | 5 in  | 12.7 cm |  |
| item capacity | -     | -       |  |
| max temp      | 185°F | 85°C    |  |