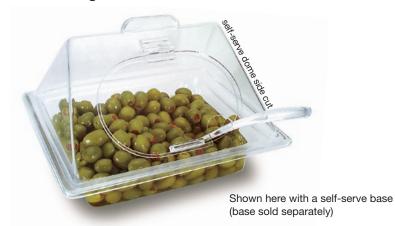

## DRC-1210SS-00 (ACR)

side cut hinged dome • 12" x 10" x 5"

SAFE

FRIENDLY

Use with a prism tray, bowl or existing 12" x 10" half size pan.

## product numbers

DRC-1210SS-00

clear

## description

Manufactured using only the highest quality clear acrylic, Delfin rectangular domes and covers are the industry leader in aesthetic appearance. Made to industry standard sizes, match up with our Prism Trays for a striking presentation. Not recommended for hot case use.