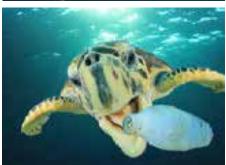

## Paper Straws

debris

Plastic can absorb toxins and animals eat the plastic

 Compostable PLA straws are not the answer they are designed to break down in a compost facility, not sea water

| Item #     | Description                   | UOM  | Casepack |
|------------|-------------------------------|------|----------|
| A. 6064674 | 5" Cocktail, Black, Unwrapped | case | 500      |
| B. 6062241 | 7.75" Jumbo, Black, Unwrapped | case | 500      |
| C. 6062348 | 7.75" Jumbo, White, Unwrapped | case | 500      |
| D. 6064670 | 7.75" Jumbo, White, Wrapped   | case | 500      |
| E. 6064671 | 10.25" Giant, White, Wrapped  | case | 300      |