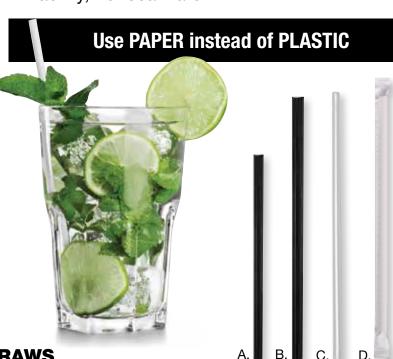

## Paper Straws

debris

Plastic can absorb toxins and animals eat the plastic

 Compostable PLA straws are not the answer they are designed to break down in a compost facility, not sea water

| Item #     | Description                   | UOM  | Casepack |
|------------|-------------------------------|------|----------|
| A. 6064674 | 5" Cocktail, Black, Unwrapped | case | 500      |
| B. 6062241 | 7.75" Jumbo, Black, Unwrapped | case | 500      |
| C. 6062348 | 7.75" Jumbo, White, Unwrapped | case | 500      |
| D. 6064670 | 7.75" Jumbo, White, Wrapped   | case | 500      |
| E. 6064671 | 10.25" Giant, White, Wrapped  | case | 300      |