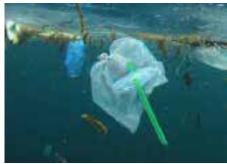

## Paper Straws

debris

Plastic can absorb toxins and animals eat the plastic

 Compostable PLA straws are not the answer they are designed to break down in a compost facility, not sea water

| Item #     | Description                   | UOM  | Casepack |
|------------|-------------------------------|------|----------|
| A. 6064674 | 5" Cocktail, Black, Unwrapped | case | 500      |
| B. 6062241 | 7.75" Jumbo, Black, Unwrapped | case | 500      |
| C. 6062348 | 7.75" Jumbo, White, Unwrapped | case | 500      |
| D. 6064670 | 7.75" Jumbo, White, Wrapped   | case | 500      |
| E. 6064671 | 10.25" Giant, White, Wrapped  | case | 300      |