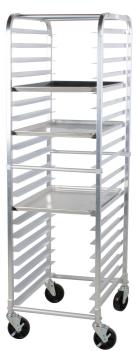

# **ALUMINUM BUN PAN RACK**

#### Ships Unassembled

Because this product ships unassembled, you will save money on shipping and processing costs Once you receive your tray rack, you will find assembly quick and easy.

| Model   | Diemensions<br>LxWxH | Shelf Space | Pan Capacity | Nest? | Material | Weights |
|---------|----------------------|-------------|--------------|-------|----------|---------|
| 6062022 | 26"x20"x 69"         | 3"          | 20 Full      | n/a   | Aluminum | 40 lbs. |

#### • Generous Storage Capacity

The rails on this rack are spaced 3" apart, giving your foods plenty of room so air can properly circulate. It also has a 300 lb. weight capacity, so you can safely hold all of your cooked or prepared foods.

#### • Six Cross Supports

These supports pair with a curved top design and heavy-duty aluminum construction for the ultimate in sheet pan storage and transportation.