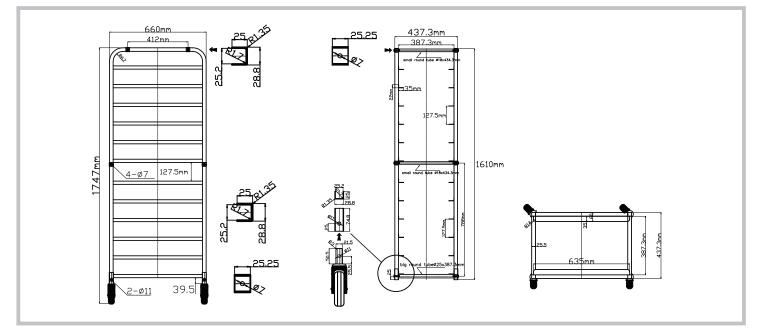

a 300 lb. weight capacity, so you can safely hold all of your cooked or prepared foods.

#### • Six Cross Supports

These supports pair with a curved top design and heavy-duty aluminum construction for the ultimate in sheet pan storage and transportation.

#### • Ships Unassembled

For economic savings on shipping costs, this product ships unassembled

#### Easy to Clean

This product is NSF Listed, ensuring no food or spilled liquids get stuck in hard-to-reach corners.

#### **Durable Aluminum CONSTRUCTION:**

To ensure this product can withstand use in your busy commercial kitchen, it is made with a durable, lightweight aluminum material. This material also means that you don't need to worry about the sheet pan rack rusting.

# **DETAILS and SPECIFICATIONS**

ALL DIMENSIONS ARE TYPICAL