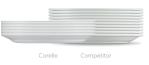

#### 1/2 the storage profile

Slim, space-saving and stackable, Corelle is easier to store efficiently and transport securely.