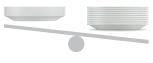

#### **Ultra-lightweight**

At half the weight of porcelain or china, Corelle is safer to lift and handle, without sacrificing durability.