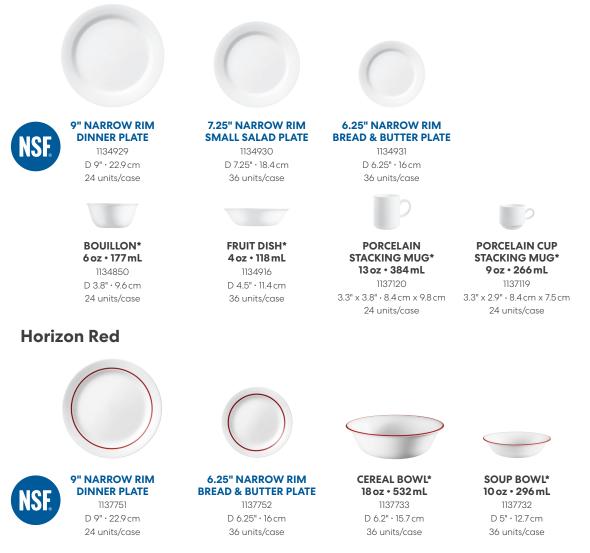

### Corelle Foodservice Healthcare Products

attractive classic design

9" plate works in all major meal delivery systems Corelle triple-layer glass is proudly made in the USA

NSF Certified dinnerware

#### **Bright White**

\* Bowls and mugs are not NSF-certified