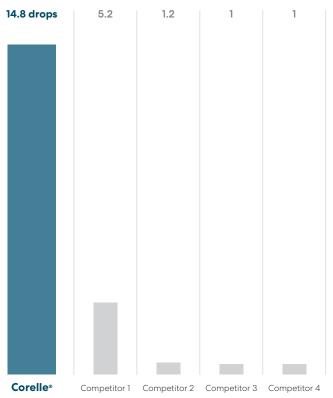

#### AVERAGE NUMBER OF DROPS BEFORE PLATE BREAKS\*

## **3x** more durable

Unmatched strength, performance and durability make Corelle<sup>®</sup> dinnerware the clear choice for bottom-line savings and return on investment.

\* 30 plates tested for each brand.

Source: Corelle Brands R&D Benchmarking testing, March 2018.