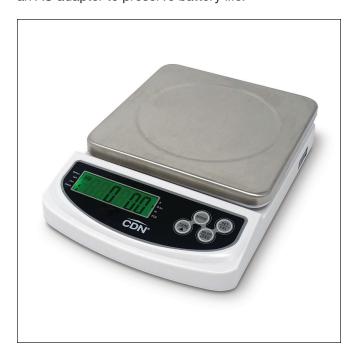

## **DIGITAL PORTION CONTROL SCALE**

The newest member of the *Economy Scales* series, the CDN Digital Portion Control Scale (SD2206) offers a 22 pound capacity for accurately weighing a wide variety of items. Equipped with a medium profile removable stainless steel platform and ABS plastic housing, this model features field calibration to ensure accuracy over time, an easy-to-read backlit display with selectable units, tare functionality, piece counting, and battery status indication. It comes with an AC adapter to preserve battery life.

## **FEATURES**

- Tare function
- Piece counting
- Field calibration
- Backlit display
- · Removable stainless steel platform
- Batteries/power adapter

## **SPECIFICATIONS**

 Measurement Range:
 22 lb/352 oz/10 kg by lb:oz, oz and g

 Display Size:
 2.5 W x 0.75 H (in)/6.35 x 1.9 (cm)

**Platform Size:** 5.9 W x 5.9 L (in)/

15.0 W x 15.0 L (cm), removable

**Product Dimensions:** 6.29 W x 1.73 H x 8.81 D (in)/