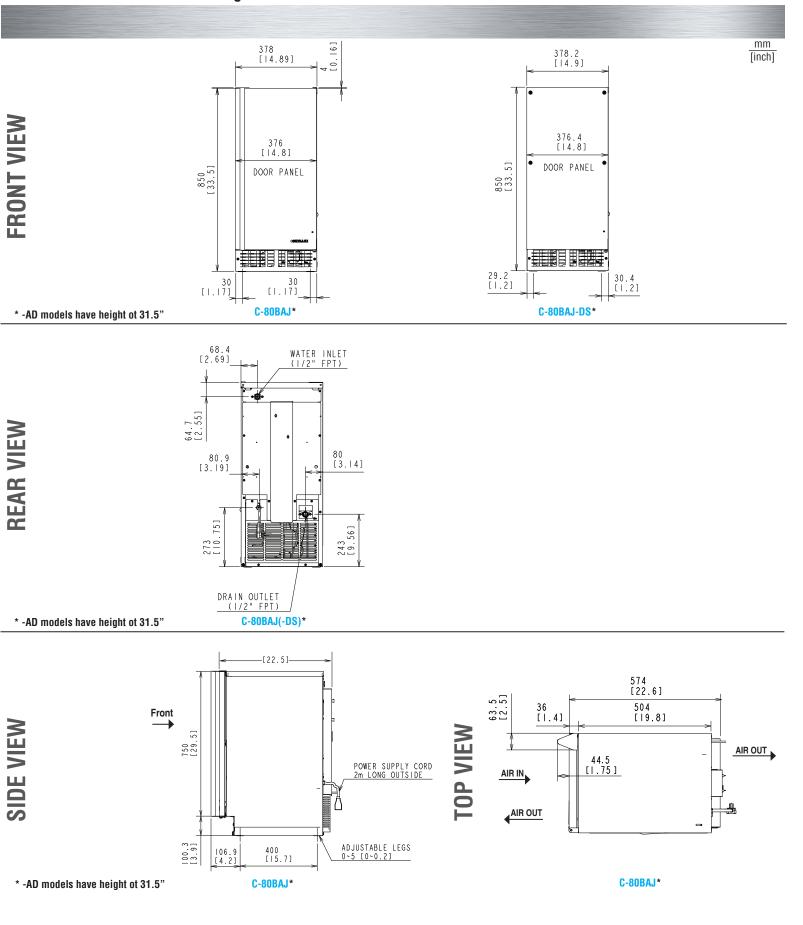

# **Operating Limits**

- Ambient Temp Range Water Temp Range
- Water Temp Range
  Water Pressure
- Voltage Range

## Service

- Allow enough clearance at rear for water and drain connections with 15" (38 cm) clearance in the front.
- Location must provide a firm and level foundation.
  Do not place near ovens, grills or other high heat
- producing equipment.

#### Plumbing

- Icemaker Water Supply Line: Minimum 1/4" Nominal ID Copper Water Tubing or Equivalent
- Icemaker Drain Line: Minimum 1/2" Nominal ID Hard Pipe
   or Equivalent