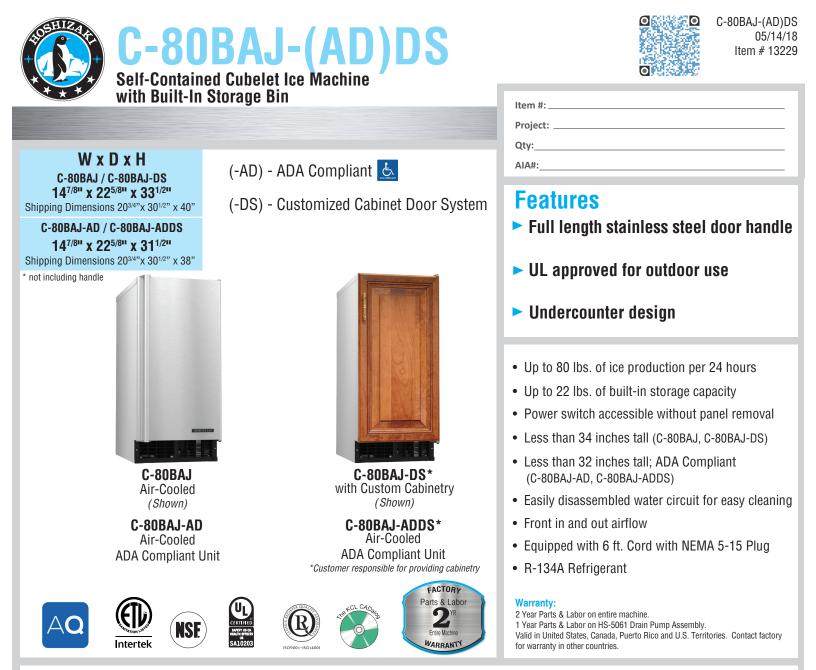

|   |          |                 | ICE PRODUCTION                     |          | WATER USAGE                               |                                             | ELECTRICAL                            |                                        |          |           |                                         |                           |                              |                             |
|---|----------|-----------------|------------------------------------|----------|-------------------------------------------|---------------------------------------------|---------------------------------------|----------------------------------------|----------|-----------|-----------------------------------------|---------------------------|------------------------------|-----------------------------|
| С | ondenser | Model           | Air / Wat<br>Lbs. per<br>70°/ 50°F | 24 hours | Potable<br>Gal. per 100 lbs.<br>90°/ 70°F | Condenser<br>Gal. per 100 lbs.<br>90°/ 70°F | kWh Used<br>per 100 lbs.<br>90°/ 70°F | Max. Fuse Sz<br>or HACR<br>Circuit Bkr | Amperage | Voltage   | <b>Type of Ice</b><br>(Hardness Rating) | Heat Rejection<br>BTU/hr. | Refrigerant<br>Charge Amount | Net / Ship<br>Weight (Ibs.) |
| l | Air      | C-80BAJ(-DS)    | 80                                 | 45       | 12.0                                      | N/A                                         | 17.3                                  | 15A                                    | 4.0A     | 115V/60/1 | Cubelet (82)                            | 1,850                     | 3.92 oz                      | 118 / 130                   |
|   | Air      | C-80BAJ-AD(-DS) | 80                                 | 45       | 12.0                                      | N/A                                         | 17.3                                  | 15A                                    | 4.0A     | 115V/60/1 | Cubelet (82)                            | 1,850                     | 3.92 oz                      | 118 / 130                   |