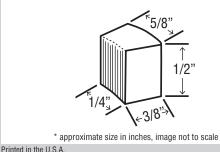

| N/A                                         | 17.3                                  | 15A                                    | 4.0A     | 115V/60/1 | Cubelet (82)                            | 1,850                     | 3.92 oz                      | 118 / 130                   |
|   | Air      | C-80BAJ-AD(-DS) | 80                                 | 45       | 12.0                                      | N/A                                         | 17.3                                  | 15A                                    | 4.0A     | 115V/60/1 | Cubelet (82)                            | 1,850                     | 3.92 oz                      | 118 / 130                   |

45 - 100°F

7 - 113 PSIG

45 - 90°F

104-127V

## **Mini Cubelet Dimensions\***



# **Operating Limits**

- Ambient Temp Range Water Temp Range
- Water Temp Range
  Water Pressure
- Voltage Range

## Service

- Allow enough clearance at rear for water and drain connections with 15" (38 cm) clearance in the front.
- Location must provide a firm and level foundation.
  Do not place near ovens, grills or other high heat
- producing equipment.

### **Parts**

- Optional Side Trim Kit: HS-0182
- Optional Top Trim Kit: HS-2133
- Optioinal Drain Pump Assembly: HS-5061
- Water filter: H9320-51

#### Plumbing

- Icemaker Water Supply Line: Minimum 1/4" Nominal ID Copper Water Tubing or Equivalent
- Icemaker Drain Line: Minimum 1/2" Nominal ID Hard Pipe
   or Equivalent

#### Water Filter

Please refer to water filter spec sheet for recommended configurations. Hoshizaki reserve