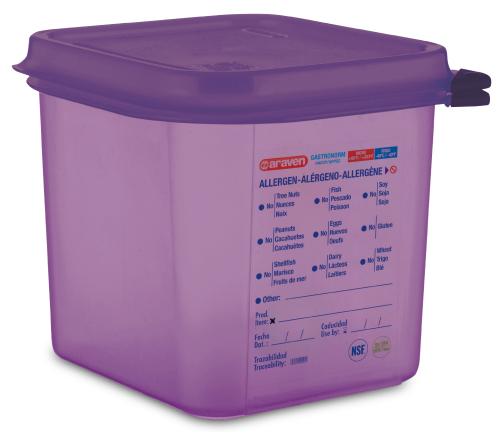

## Anti-allergen food containers

| (PACTONORM HACCP/APPCC HOS C + 490°C / + 203°F - 40°C / - 40°F |                                            |                              |                      |                       |
|----------------------------------------------------------------|--------------------------------------------|------------------------------|----------------------|-----------------------|
| ALLERGEN-ALÉRGENO-ALLERGÈNE > 🛇                                |                                            |                              |                      |                       |
| <ul><li>No</li></ul>                                           | Tree Nuts<br>Nueces • Noix                 | Fish Pescado Poisson         | <ul><li>No</li></ul> | Soy<br>Soja<br>Soja   |
| <ul><li>No</li></ul>                                           | Peanuts Cacahuetes Cacahuètes              | Eggs<br>Huevos<br>Oeufs      | <ul><li>No</li></ul> | Gluten                |
| <ul><li>No</li></ul>                                           | Shellfish<br>Marisco • No<br>Fruits de mer | Dairy<br>Lácteos<br>Laitiers | ● No                 | Wheat<br>Trigo<br>Blé |
| • Other:                                                       |                                            |                              |                      |                       |
| Prod.<br>Item: ¥                                               |                                            |                              |                      |                       |
| Fecha<br>Dat. :                                                |                                            | Caducidad<br>Use by:         | /                    |                       |
|                                                                | bilidad<br>ability:                        |                              | NSF.                 | Sin BPA<br>BPA Free   |

The **NEW** purple color of **Araven airtight container** indentifies and separates the food of an allergic client from the rest in order to keep it away from food that can potentially cause him an allergy.

The purple color and the permanent label of Araven airtight container, allow a **PERFECT IDENTIFICATION** of the stored food.