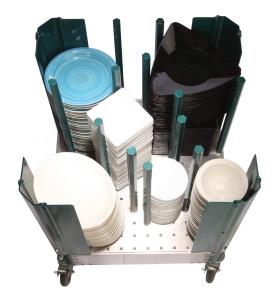

## EXTREME ADJUSTABLE SUPER SIZE DISH DOLLY MODEL 501-D-EX

## FEATURES AND BENEFITS:

- Extremely durable, yet flexible dolly to accommodate many different sizes of china for today's ever changing dishware.
- Adjustable hex rods can be positioned to safely transport and store almost any size and shape dish/platter/bowl.
- Fits conveniently under standard 36" counter (height 32").
- Protective plastic coating at points of contact with dishware, prevents chipping.
- Standard with twelve (12) adjustable hex rods.
- Base constructed of non-corrosive, Hi-Tensile aluminum with cross brace reinforcement for added strength.
- Special wide track caster placement assures stability.
- Heavy duty 5" swivel casters, two with brakes. Provides mobility when fully loaded. No rust Delrin bearings prevent "wheel lock" in wet environments.

#### **ADJUSTABLE RODS (12):**

- Plastic coated 1" hex shaped aluminum extrusions.
- •Fastened to the base with 3/8-16 carriage bolts.
- ·Rods can be easily moved to accommodate different size dishware.