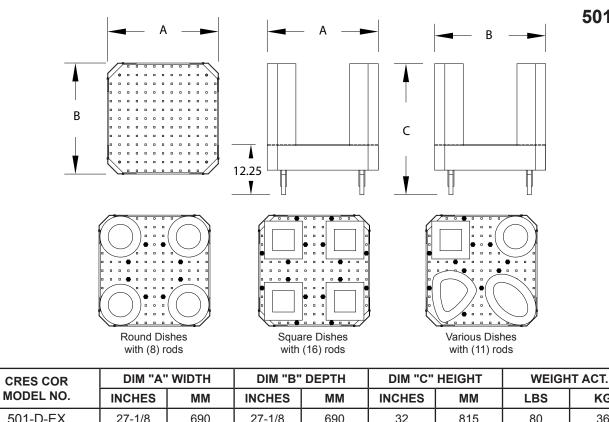

### 501-D-EX

KG

36

27-1/8 27-1/8 501-D-EX 690 690

NOTES: When ordering bumpers, add 2" to overall dimensions.

ALL CONSTRUCTION IS RIVETED, WELDED AND FINISHED.

#### DOLLY:

- •Base: .100 aluminum.
- •Base Plate: .250 aluminum.
- •Reinforcement: Formed .190 "X-frame" mounted to base.
- •Corner posts: Plastic coated, extruded channels.
- •Caster posts: Reinforced tubular extrusions.
- •Casters: 5" dia., swivel, modulus tires, 1-1/4 wide, load cap. 250 lbs. each, temp. range -45°/+180°F. Delrin bearings. Two casters equipped with brakes.

#### **ADJUSTABLE RODS (12):**

- Plastic coated 1" hex shaped aluminum extrusions.
- •Fastened to the base with 3/8-16 carriage bolts.
- ·Rods can be easily moved to accommodate different size dishware.