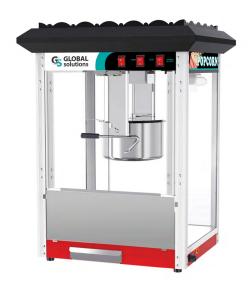

## Popcorn Popper, 12oz

models: GS1736

## **FEATURES**

- Fast popping time: 2 min per batch for up to 360 oz. of popcorn per hour
- Simple and safe to operate
- Stirring function for even popping, and heating elements to keep popcorn warm and fresh
- Durable aluminum alloy frame construction, stainless steel kettle and tempered glass

Produce buckets of freshly popped popcorn in minutes and keep up with the concession stand rush! Global Solution's popcorn popper is compact, lightweight and simple to use, without sacrificing quality or speed. This popper features a stainless-steel kettle with integrated heating elements, for better cooking and easier cleaning.