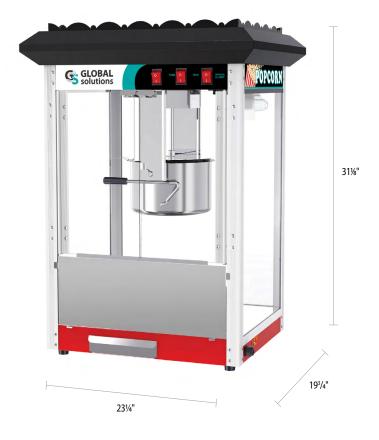

## **SPECIFICATIONS**

| Plug Configuration | NFMΔ 5-15P           |
|--------------------|----------------------|
| Amps               | 15.3                 |
| Wattage            | 1760                 |
| Voltage            | 110/120              |
| Shipping Weight    | 64 lbs               |
| Equipment Weight   | 60 lbs               |
| Equipment (WxDxH)  | 23¼" x 19³/4" x 31%" |