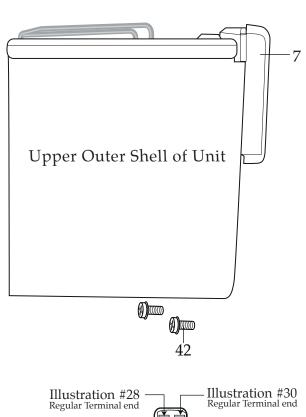

Screw (8 required)

Rubber Feet (4 required)

Feet Screw (4 required)

037717

037720

037721

WWB3G

| Illustration# | Part#  | Description                |
|---------------|--------|----------------------------|
| 40            | 037718 | Bottom Plate               |
| 41            | 037719 | Screw (6 required)         |
| 42            | 037717 | Screw (2 required)         |
| 43            | 037158 | Small Lock Washer          |
| 44            | 037701 | Screw / leads to PCB board |
| 45            | 037717 | Screw                      |

Illustration #22 Regular Terminal end