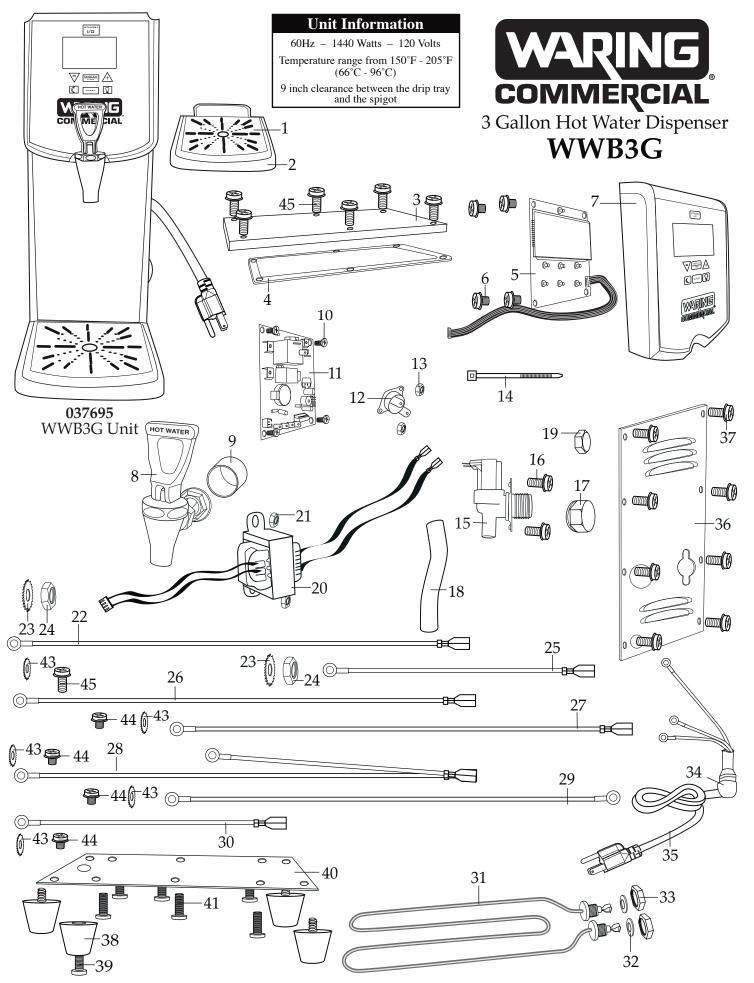

Graphic By: Sandra A. Montysko

February 27, 2020 Approved 2/28/2020

Fax 860-496-9017 www.waringcommercialproducts.com

| Illustration# | Part#  | Description                                                 |
|---------------|--------|-------------------------------------------------------------|
| 1             | 037696 | OverflowTray (metal)                                        |
| 2             | 037697 | Overflow Tray (plastic)                                     |
| 3             | 037698 | Tank Top Cover                                              |
| 4             | 037699 | Tank Top Cover Gasket                                       |
| 5             | 037700 | Control Board                                               |
| 6             | 037701 | Screw (4 required)                                          |
| 7             | 037702 | Control Panel                                               |
| 8             | 037149 | Tap (spigot)                                                |
| 9             | 037703 | Tap Ring                                                    |
| 10            | 037163 | Screw (4 required)                                          |
| 11            | 037704 | PCB Board                                                   |
| 12            | 037153 | Thermal Cut Off                                             |
| 13            | 037154 | Hex Nut (2 required)                                        |
| 14            | 013731 | Wire Ties (5 required)                                      |
| 15            | 037165 | Solenoid Valve                                              |
| 16            | 037717 | Screw (2 required)                                          |
| 17            | 037705 | Yellow Valve Cover                                          |
| 18            | 037706 | Valve Tube                                                  |
| 19            | 037707 | Pipe Cover                                                  |
| 20            | 037708 | Transformer                                                 |
| 21            | 037709 | Hex Nut (2 required)                                        |
| 22            | 037710 | 12.5" Black Lead (2 required 1 ring and 1 regular terminal) |
| 23            | 037175 | Large Lock Washer                                           |
| 24            | 037711 | Hex Nut                                                     |
| 25            | 037712 | 8.75" Black Lead (1 ring and 1 regular terminal)            |
| 26            | 037713 | 12.5" Yellow/Green Lead (1 ring and 1 regular terminal)     |
| 27            | 037145 | 12.5" Red Lead (1 ring and 1 regular terminal)              |
| 28            | 037714 | Double Blue Lead (2 ring and 1 regular terminal)            |
| 29            | 037144 | 12.5" Burgundy Lead (2 ring terminals)                      |
| 30            | 037142 | 8.75" Burgundy Lead (1 ring and regular terminal)           |
| 31            | 037715 | Heating Element                                             |
| 32            | 037169 | Element Seal (2 required)                                   |
|               |        |                                                             |

37

38

39

Illustration# 15

| Illustration #43 | Ring Terminal end | Illustration #43             |
|------------------|-------------------|------------------------------|
| Illustration#    | Part#             | Description                  |
| 33               | 037170            | Element Hex Nut (2 required) |
| 34               | 037172            | Strain Relief                |
| 35               | 037173            | Cord Set                     |
| 36               | 037716            | Back Plate                   |

Screw (8 required)

Rubber Feet (4 required)

Feet Screw (4 required)

037717

037720

037721

WWB3G

| Illustration# | Part#  | Description                |
|---------------|--------|----------------------------|
| 40            | 037718 | Bottom Plate               |
| 41            | 037719 | Screw (6 required)         |
| 42            | 037717 | Screw (2 required)         |
| 43            | 037158 | Small Lock Washer          |
| 44            | 037701 | Screw / leads to PCB board |
| 45            | 037717 | Screw                      |