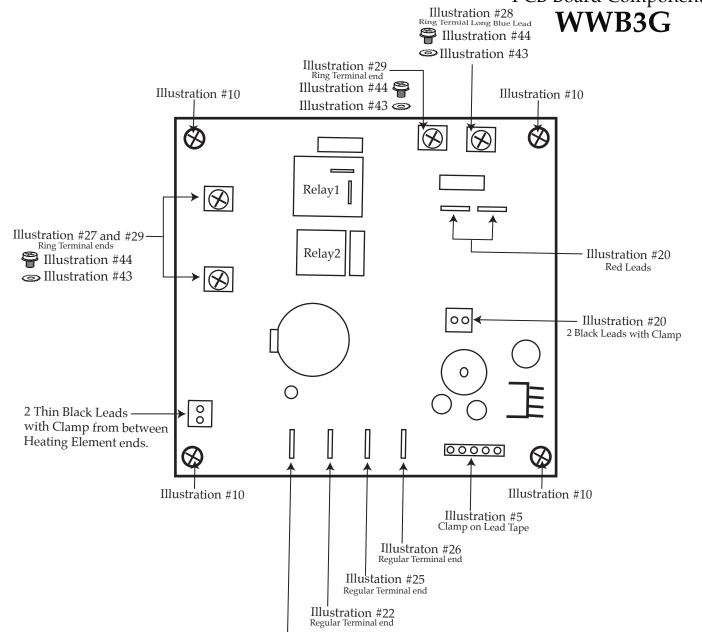

Graphic By: Sandra A. Montysko

February 27, 2020 Approved 2/28/2020

Fax 860-496-9017 www.waringcommercialproducts.com

| Illustration# | Part#  | Description                                                 |
|---------------|--------|-------------------------------------------------------------|
| 1             | 037696 | OverflowTray (metal)                                        |
| 2             | 037697 | Overflow Tray (plastic)                                     |
| 3             | 037698 | Tank Top Cover                                              |
| 4             | 037699 | Tank Top Cover Gasket                                       |
| 5             | 037700 | Control Board                                               |
| 6             | 037701 | Screw (4 required)                                          |
| 7             | 037702 | Control Panel                                               |
| 8             | 037149 | Tap (spigot)                                                |
| 9             | 037703 | Tap Ring                                                    |
| 10            | 037163 | Screw (4 required)                                          |
| 11            | 037704 | PCB Board                                                   |
| 12            | 037153 | Thermal Cut Off                                             |
| 13            | 037154 | Hex Nut (2 required)                                        |
| 14            | 013731 | Wire Ties (5 required)                                      |
| 15            | 037165 | Solenoid Valve                                              |
| 16            | 037717 | Screw (2 required)                                          |
| 17            | 037705 | Yellow Valve Cover                                          |
| 18            | 037706 | Valve Tube                                                  |
| 19            | 037707 | Pipe Cover                                                  |
| 20            | 037708 | Transformer                                                 |
| 21            | 037709 | Hex Nut (2 required)                                        |
| 22            | 037710 | 12.5" Black Lead (2 required 1 ring and 1 regular terminal) |
| 23            | 037175 | Large Lock Washer                                           |
| 24            | 037711 | Hex Nut                                                     |
| 25            | 037712 | 8.75" Black Lead (1 ring and 1 regular terminal)            |
| 26            | 037713 | 12.5" Yellow/Green Lead (1 ring and 1 regular terminal)     |
| 27            | 037145 | 12.5" Red Lead (1 ring and 1 regular terminal)              |
| 28            | 037714 | Double Blue Lead (2 ring and 1 regular terminal)            |
| 29            | 037144 | 12.5" Burgundy Lead (2 ring terminals)                      |
| 30            | 037142 | 8.75" Burgundy Lead (1 ring and regular terminal)           |
| 31            | 037715 | Heating Element                                             |
| 32            | 037169 | Element Seal (2 required)                                   |
|               |        |                                                             |

37

38

39

Illustration# 15

| Illustration #43 | Ring Terminal end | Illustration #43             |
|------------------|-------------------|------------------------------|
| Illustration#    | Part#             | Description                  |
| 33               | 037170            | Element Hex Nut (2 required) |
| 34               | 037172            | Strain Relief                |
| 35               | 037173            | Cord Set                     |
| 36               | 037716            | Back Plate                   |

Screw (8 required)

Rubber Feet (4 required)

Feet Screw (4 required)

037717

037720

037721

WWB3G

| Illustration# | Part#  | Description                |
|---------------|--------|----------------------------|
| 40            | 037718 | Bottom Plate               |
| 41            | 037719 | Screw (6 required)         |
| 42            | 037717 | Screw (2 required)         |
| 43            | 037158 | Small Lock Washer          |
| 44            | 037701 | Screw / leads to PCB board |
| 45            | 037717 | Screw                      |