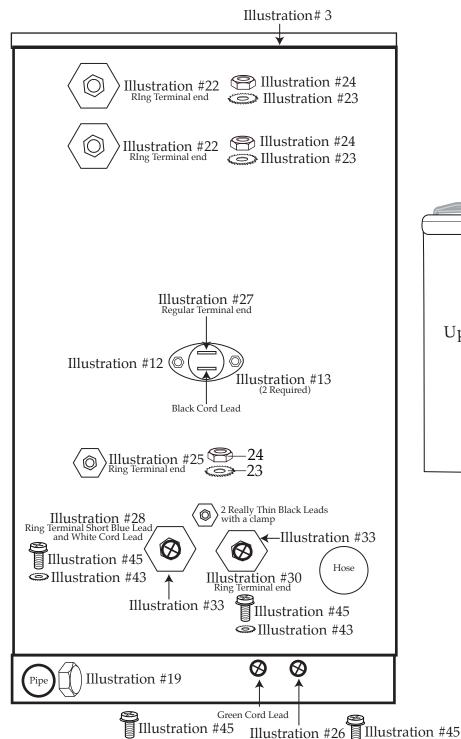

Graphic By: Sandra A. Montysko

February 27, 2020 Approved 2/28/2020

Fax 860-496-9017 www.waringcommercialproducts.com

| Illustration# | Part#  | Description                                                 |
|---------------|--------|-------------------------------------------------------------|
| 1             | 037696 | OverflowTray (metal)                                        |
| 2             | 037697 | Overflow Tray (plastic)                                     |
| 3             | 037698 | Tank Top Cover                                              |
| 4             | 037699 | Tank Top Cover Gasket                                       |
| 5             | 037700 | Control Board                                               |
| 6             | 037701 | Screw (4 required)                                          |
| 7             | 037702 | Control Panel                                               |
| 8             | 037149 | Tap (spigot)                                                |
| 9             | 037703 | Tap Ring                                                    |
| 10            | 037163 | Screw (4 required)                                          |
| 11            | 037704 | PCB Board                                                   |
| 12            | 037153 | Thermal Cut Off                                             |
| 13            | 037154 | Hex Nut (2 required)                                        |
| 14            | 013731 | Wire Ties (5 required)                                      |
| 15            | 037165 | Solenoid Valve                                              |
| 16            | 037717 | Screw (2 required)                                          |
| 17            | 037705 | Yellow Valve Cover                                          |
| 18            | 037706 | Valve Tube                                                  |
| 19            | 037707 | Pipe Cover                                                  |
| 20            | 037708 | Transformer                                                 |
| 21            | 037709 | Hex Nut (2 required)                                        |
| 22            | 037710 | 12.5" Black Lead (2 required 1 ring and 1 regular terminal) |
| 23            | 037175 | Large Lock Washer                                           |
| 24            | 037711 | Hex Nut                                                     |
| 25            | 037712 | 8.75" Black Lead (1 ring and 1 regular terminal)            |
| 26            | 037713 | 12.5" Yellow/Green Lead (1 ring and 1 regular terminal)     |
| 27            | 037145 | 12.5" Red Lead (1 ring and 1 regular terminal)              |
| 28            | 037714 | Double Blue Lead (2 ring and 1 regular terminal)            |
| 29            | 037144 | 12.5" Burgundy Lead (2 ring terminals)                      |
| 30            | 037142 | 8.75" Burgundy Lead (1 ring and regular terminal)           |
| 31            | 037715 | Heating Element                                             |
| 32            | 037169 | Element Seal (2 required)                                   |
|               |        |                                                             |

37

38

39

Illustration# 15

| Illustration #43 | Ring Terminal end | Illustration #43             |
|------------------|-------------------|------------------------------|
| Illustration#    | Part#             | Description                  |
| 33               | 037170            | Element Hex Nut (2 required) |
| 34               | 037172            | Strain Relief                |
| 35               | 037173            | Cord Set                     |
| 36               | 037716            | Back Plate                   |

Screw (8 required)

Rubber Feet (4 required)

Feet Screw (4 required)

037717

037720

037721

WWB3G

| Illustration# | Part#  | Description                |
|---------------|--------|----------------------------|
| 40            | 037718 | Bottom Plate               |
| 41            | 037719 | Screw (6 required)         |
| 42            | 037717 | Screw (2 required)         |
| 43            | 037158 | Small Lock Washer          |
| 44            | 037701 | Screw / leads to PCB board |
| 45            | 037717 | Screw                      |

Illustration #22 Regular Terminal end