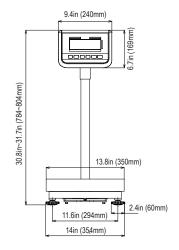

Functions                  | Basic weighing, tare, checkweighing, gross/net weighing           |                                                                   |                                                                   |
| Options                    | RS-232C serial output, alkaline battery pack                      |                                                                   |                                                                   |
|                            |                                                                   |                                                                   |                                                                   |

<sup>\*</sup>Combined units, such as pound-ounce, are not legal for trade.

## **Dimensions**





YamatoAmericas.com