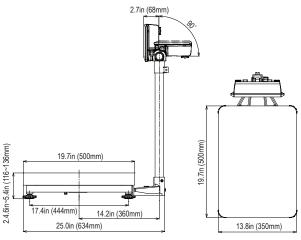

unctions                  | Basic weighing, tare, checkweighing, gross/net weighing           |                                                                   |                                                                   |
| Options                    | RS-232C serial output, alkaline battery pack                      |                                                                   |                                                                   |
|                            |                                                                   |                                                                   |                                                                   |

<sup>\*</sup>Combined units, such as pound-ounce, are not legal for trade.

## **Dimensions**





YamatoAmericas.com