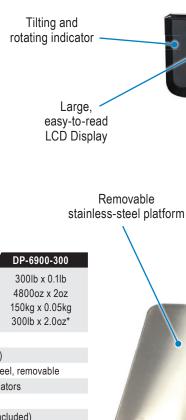

## **DP-6900 Series** Bench/Receiving Scales

- · Pound, kilogram, ounce, pound-ounce
- Rechargeable battery and AC operation
- · Checkweighing, gross/net weighing, and basic weighing
- · Programmable auto-off
- · RS-232 option
- · LED checkweighing over/under indicator

| MODEL                      | DP-6900-60                                                        | DP-6900-150                                                       | DP-6900-300                                                       |
|----------------------------|-------------------------------------------------------------------|-------------------------------------------------------------------|-------------------------------------------------------------------|
| Capacity                   | 60lb x 0.02lb<br>960oz x 0.5oz<br>30kg x 0.01kg<br>60lb x 0.5oz*  | 150lb x 0.05lb<br>2400oz x 1oz<br>60kg x 0.02kg<br>150lb x 1.0oz* | 300lb x 0.1lb<br>4800oz x 2oz<br>150kg x 0.05kg<br>300lb x 2.0oz* |
| Weighing System            | Strain gauge load cell                                            |                                                                   |                                                                   |
| Certificate of Conformance | 17-019 (US); AM-6052 (Canada)                                     |                                                                   |                                                                   |
| Platform                   | 13.8in x 19.7in (350mm x 500mm) stainless steel, removable        |                                                                   |                                                                   |
| Display                    | 5-digit, 7-segment LCD plus annunciators                          |                                                                   |                                                                   |
| Character Size             | 1.3in x 0.7in (32mm x 17mm)                                       |                                                                   |                                                                   |
| Power                      | Rechargeable battery or AC adapter (included)                     |                                                                   |                                                                   |
| Battery Life               | 240 hours of continuous use Charging time: Approximately 12 hours |                                                                   |                                                                   |
| Housing Material           | ABS indicator with stainless-steel base                           |                                                                   |                                                                   |
| Operating Temperatures     | 14°F ~ 104°F ( -10°C ~ 40°C)                                      |                                                                   |                                                                   |
| Functions                  | Basic weighing, tare, checkweighing, gross/net weighing           |                                                                   |                                                                   |
| Options                    | RS-232C serial output, alkaline battery pack                      |                                                                   |                                                                   |
|                            |                                                                   |                                                                   |                                                                   |