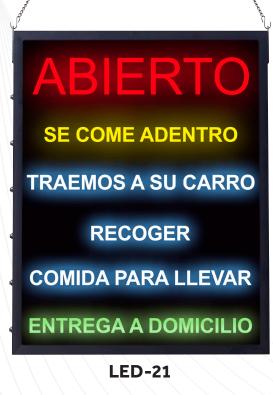

- Frame dimensions: 19"W x 24"H
- Chain: 40" with 18" drop
- Power Cord: 10ft

 ITEM
 DESCRIPTION

 LED-20
 All-in-One "OPEN" Sign

 LED-21
 All-in-One "OPEN" Sign, Spanish

remain static

Illuminate messages

individually or all together