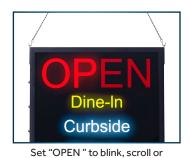

## Product Features

- Choose between 6 messages
- Multiple light modes: Set "OPEN " to blink, scroll or remain static, with the rest all on or select various combos
- Illuminate messages individually or all together
- Bright and highly visible LED lettering catches attention from up to 100ft away
- 40" chain with 18" drop for hanging on the wall or window
- 10ft power adaptor cord attaches to the bottom of the sign and plugs into any standard wall outlet

- Frame dimensions: 19"W x 24"H
- Chain: 40" with 18" drop
- Power Cord: 10ft

 ITEM
 DESCRIPTION

 LED-20
 All-in-One "OPEN" Sign

 LED-21
 All-in-One "OPEN" Sign, Spanish

remain static

Illuminate messages

individually or all together

Curbsia

Pick-Up

Take-Ou

40" chain with 18" drop

10ft power adaptor cord

• Lodi, New Jersey • Miami, Florida

Dine-In Curbside Pick-Up Take-Out Delivery

LED-20