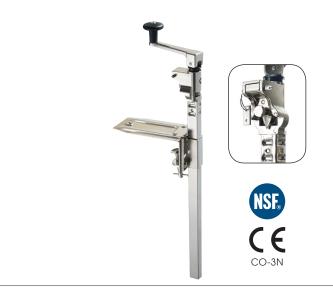

# **Premium Manual Can Opener**

Model: CO-3N

Our premium European-made heavy-duty nickel plated can opener is fitted with a removable clamp, making it ideal for on-the-go operations that require flexibility. The rust-resistant stainless steel blade and gear opens various can sizes up to #10.

#### **Standard Features**

- Easily disassembles for increased sanitation
- ◆ Heavy-duty nickel-plated steel construction
- ♦ Rigid universal mounting base for permanent screw down or portable clamp down installation to wooden or stainless steel work tables
- ♦ 19" (483mm) long body pierces any size can up to 16" (407mm) tall
- Quick change dual-sided tempered knife blade and stainless steel gear
- NSF listed
- One year parts and labor warranty

### Premium Manual Can Opener

The Premium Manual Can Opener model CO-3N as manufactured by Winco®, Lodi, NJ 07644.

The Premium Manual Can Opener shall be constructed of heavy-duty nickel plated steel with a quick change dual-sided tempered knife balde. The sturdy base can be screwed or clamped down for installation. The unit opens cans up to 16" (407mm). Units are NSF listed. One year parts and labor warranty included.