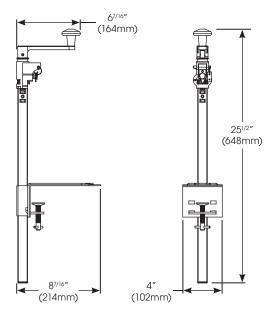

| MODEL | DESCRIPTION               | OVERALL DIMENSIONS |               | BOX DIMENSIONS     |                    |                   | SHIP             |                  |
|-------|---------------------------|--------------------|---------------|--------------------|--------------------|-------------------|------------------|------------------|
|       |                           | LENGTH             | DEPTH         | HEIGHT             | LENGTH             | DEPTH             | HEIGHT           | WEIGHT           |
| CO-3N | Premium Manual Can Opener | 8-7/16"<br>(214mm) | 4"<br>(102mm) | 25-1/2"<br>(648mm) | 26-3/8"<br>(670mm) | 6-3/4"<br>(171mm) | 3-5/8"<br>(91mm) | 5.5 lbs (2.5 kg) |