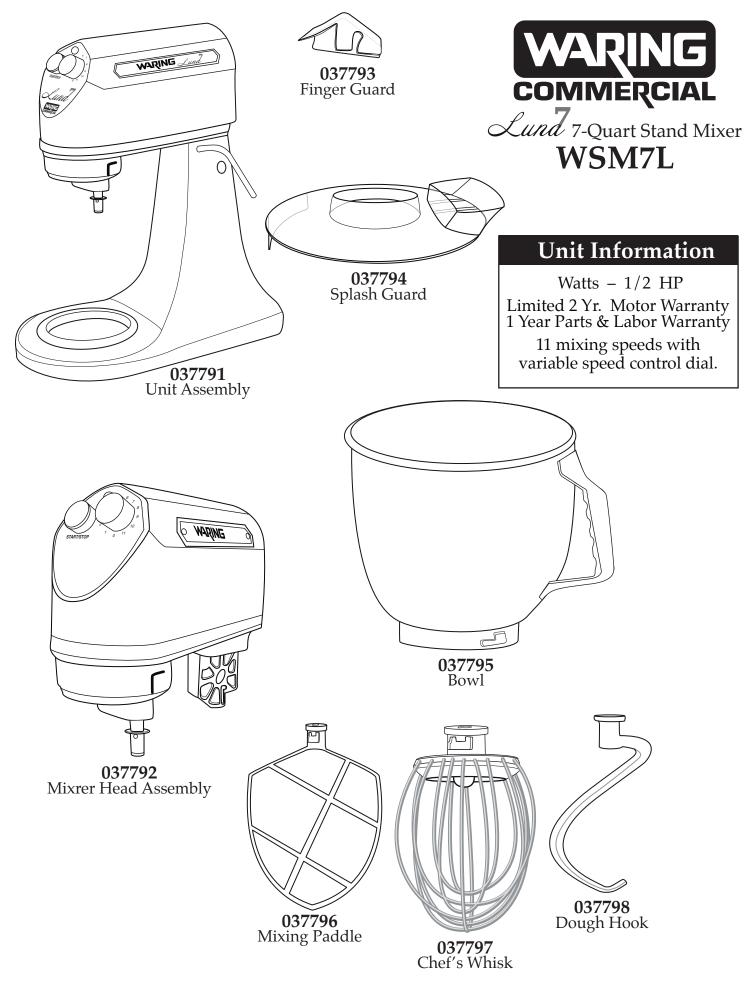

## Catalog/Model

WSM7L

| Waring/Factory Service Center<br>314 Ella T. Grasso Ave.<br>Torrington, CT 06790<br>Tele. 1-800-269-6640 |
|----------------------------------------------------------------------------------------------------------|
| © Fax 860-496-9017                                                                                       |