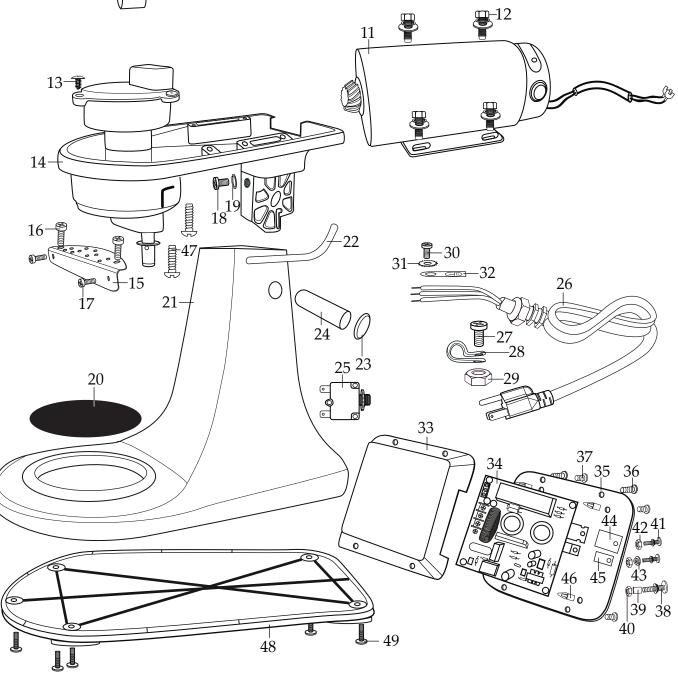

www.waringcommercialproducts.com

|                |        | www.waringcom                      |
|----------------|--------|------------------------------------|
| Illustration # | Part # | Description                        |
| 1              | 037799 | Top Cover                          |
| 2              | 037800 | Light                              |
| 3              | 037801 | Power Switch                       |
| 4              | 037802 | Potentiometer                      |
| 4a             | 037803 | Potentiometer Knob                 |
| 5              | 037804 | Screw (2 required)                 |
| 6              | 037805 | Plastic Cover                      |
| 7              | 037806 | Screw (1 each clamp)               |
| 8              | 037807 | Lead Clamp                         |
| 9              | 037808 | Interlock with Bracket             |
| 10             | 037809 | Screw with Washers (2 required)    |
| 11             | 037811 | Motor                              |
| 12             | 037812 | Hex Bolt with Washers (4 required) |
| 13             | 037813 | Screw (3 required)                 |
| 14             | 037814 | Mixer Head Bottom                  |
| 15             | 037815 | Screen                             |
| 16             | 037816 | Screw (2 required)                 |
| 17             | 037817 | Screw (2 required)                 |
| 18             | 037818 | Screw                              |
| 19             | 037819 | Spring Washer                      |
| 20             | 037820 | Bowl Pad                           |
| 21             | 037821 | Stand                              |
| 22             | 037822 | Plum Wrench                        |
| 23             | 037823 | Shaft Cover (2 required)           |
| 24             | 037824 | Shaft                              |
| 25             | 037404 | Reset Switch                       |
| 26             | 037405 | Cord                               |
| 27             | 037407 | Screw                              |
| 28             | 037406 | Clamp                              |
| 29             | 037408 | Hex Nut                            |
| 30             | 037826 | Ground Screw                       |
| 31             | 037827 | Lock Washer                        |
| 32             | 037828 | Ground Tag                         |
| 33             | 037829 | Junction Box                       |
|                |        |                                    |

## **Catalog/Model**

WSM7L

| Illustration # | Part # | Description                                                                                        |
|----------------|--------|----------------------------------------------------------------------------------------------------|
| 34             | 037830 | PCB Board                                                                                          |
| 35             | 037831 | Metal Plate                                                                                        |
| 36             | 037832 | Nylon Screw (4 required holds junction box to metal plate)                                         |
| 37             | 037833 | Screw (3 required holds 3 of corners of PCB to metal plate)                                        |
| 38             | 037834 | $\operatorname{Screw}$ with $\operatorname{Washers}$ (holds the last corner of PCB to metal plate) |
| 39             | 037835 | Spacer (holds the last corner of PCB to metal plate)                                               |
| 40             | 037836 | $\operatorname{Hex}\operatorname{Nut}$ (holds the last corner of PCB to metal plate)               |
| 41             | 037837 | $\mathbf{Screw}$ with $\mathbf{Washers}$ (2 required holds mosfets on PCB to metal plate)          |
| 42             | 037836 | $Hex \ Nut$ (2 required holds mosfets on PCB to metal plate)                                       |
| 43             | 037838 | Ceramic Seal (holds mosfets on PCB to metal plate                                                  |
| 44             | 037839 | Large Rubber Mat (under large mosfet)                                                              |
| 45             | 037840 | Small Rubber Mat (under small mosfet)                                                              |
| 46             | 037841 | Push Spacer Stand Offs (3 required under 3 of corners of PCB)                                      |
| 47             | 037842 | Screw (2 required)                                                                                 |
| 48             | 037843 | Bottom Plate with Feet                                                                             |
| 49             | 037844 | Screw (5 required)                                                                                 |
| 50             | 037810 | Gray Rubber Sleeve with Leads                                                                      |
| 51             | 037825 | White Rubber Sleeve with Leads                                                                     |