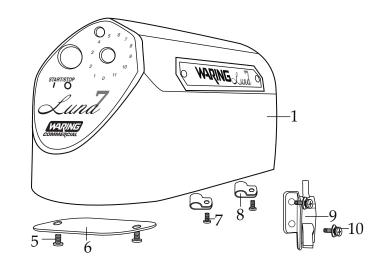

www.waringcommercialproducts.com

|                |        | www.waringcom                      |
|----------------|--------|------------------------------------|
| Illustration # | Part # | Description                        |
| 1              | 037799 | Top Cover                          |
| 2              | 037800 | Light                              |
| 3              | 037801 | Power Switch                       |
| 4              | 037802 | Potentiometer                      |
| 4a             | 037803 | Potentiometer Knob                 |
| 5              | 037804 | Screw (2 required)                 |
| 6              | 037805 | Plastic Cover                      |
| 7              | 037806 | Screw (1 each clamp)               |
| 8              | 037807 | Lead Clamp                         |
| 9              | 037808 | Interlock with Bracket             |
| 10             | 037809 | Screw with Washers (2 required)    |
| 11             | 037811 | Motor                              |
| 12             | 037812 | Hex Bolt with Washers (4 required) |
| 13             | 037813 | Screw (3 required)                 |
| 14             | 037814 | Mixer Head Bottom                  |
| 15             | 037815 | Screen                             |
| 16             | 037816 | Screw (2 required)                 |
| 17             | 037817 | Screw (2 required)                 |
| 18             | 037818 | Screw                              |
| 19             | 037819 | Spring Washer                      |
| 20             | 037820 | Bowl Pad                           |
| 21             | 037821 | Stand                              |
| 22             | 037822 | Plum Wrench                        |
| 23             | 037823 | Shaft Cover (2 required)           |
| 24             | 037824 | Shaft                              |
| 25             | 037404 | Reset Switch                       |
| 26             | 037405 | Cord                               |
| 27             | 037407 | Screw                              |
| 28             | 037406 | Clamp                              |
| 29             | 037408 | Hex Nut                            |
| 30             | 037826 | Ground Screw                       |
| 31             | 037827 | Lock Washer                        |
| 32             | 037828 | Ground Tag                         |
| 33             | 037829 | Junction Box                       |
|                |        |                                    |