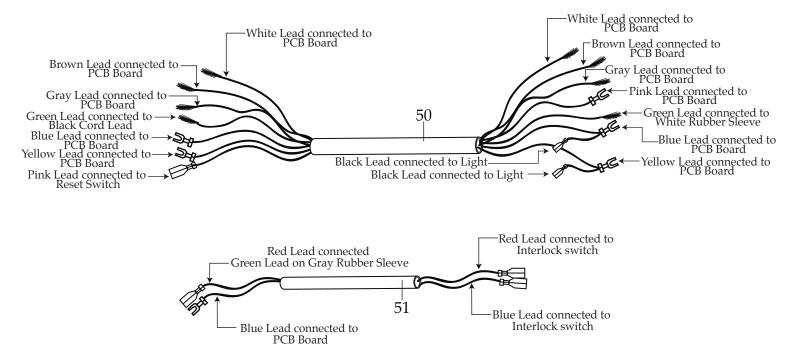

## **Catalog/Model**

WSM7L

| Illustration # | Part # | Description                                                                                        |
|----------------|--------|----------------------------------------------------------------------------------------------------|
| 34             | 037830 | PCB Board                                                                                          |
| 35             | 037831 | Metal Plate                                                                                        |
| 36             | 037832 | Nylon Screw (4 required holds junction box to metal plate)                                         |
| 37             | 037833 | Screw (3 required holds 3 of corners of PCB to metal plate)                                        |
| 38             | 037834 | $\operatorname{Screw}$ with $\operatorname{Washers}$ (holds the last corner of PCB to metal plate) |
| 39             | 037835 | Spacer (holds the last corner of PCB to metal plate)                                               |
| 40             | 037836 | $\operatorname{Hex}\operatorname{Nut}$ (holds the last corner of PCB to metal plate)               |
| 41             | 037837 | $\mathbf{Screw}$ with $\mathbf{Washers}$ (2 required holds mosfets on PCB to metal plate)          |
| 42             | 037836 | $Hex \ Nut$ (2 required holds mosfets on PCB to metal plate)                                       |
| 43             | 037838 | Ceramic Seal (holds mosfets on PCB to metal plate                                                  |
| 44             | 037839 | Large Rubber Mat (under large mosfet)                                                              |
| 45             | 037840 | Small Rubber Mat (under small mosfet)                                                              |
| 46             | 037841 | Push Spacer Stand Offs (3 required under 3 of corners of PCB)                                      |
| 47             | 037842 | Screw (2 required)                                                                                 |
| 48             | 037843 | Bottom Plate with Feet                                                                             |
| 49             | 037844 | Screw (5 required)                                                                                 |
| 50             | 037810 | Gray Rubber Sleeve with Leads                                                                      |
| 51             | 037825 | White Rubber Sleeve with Leads                                                                     |