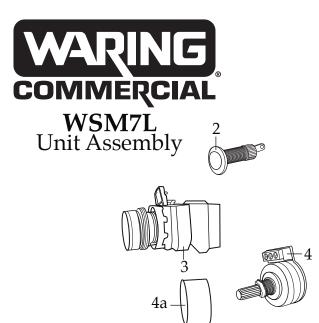

www.waringcommercialproducts.com

|                |        | www.waringcom                      |
|----------------|--------|------------------------------------|
| Illustration # | Part # | Description                        |
| 1              | 037799 | Top Cover                          |
| 2              | 037800 | Light                              |
| 3              | 037801 | Power Switch                       |
| 4              | 037802 | Potentiometer                      |
| 4a             | 037803 | Potentiometer Knob                 |
| 5              | 037804 | Screw (2 required)                 |
| 6              | 037805 | Plastic Cover                      |
| 7              | 037806 | Screw (1 each clamp)               |
| 8              | 037807 | Lead Clamp                         |
| 9              | 037808 | Interlock with Bracket             |
| 10             | 037809 | Screw with Washers (2 required)    |
| 11             | 037811 | Motor                              |
| 12             | 037812 | Hex Bolt with Washers (4 required) |
| 13             | 037813 | Screw (3 required)                 |
| 14             | 037814 | Mixer Head Bottom                  |
| 15             | 037815 | Screen                             |
| 16             | 037816 | Screw (2 required)                 |
| 17             | 037817 | Screw (2 required)                 |
| 18             | 037818 | Screw                              |
| 19             | 037819 | Spring Washer                      |
| 20             | 037820 | Bowl Pad                           |
| 21             | 037821 | Stand                              |
| 22             | 037822 | Plum Wrench                        |
| 23             | 037823 | Shaft Cover (2 required)           |
| 24             | 037824 | Shaft                              |
| 25             | 037404 | Reset Switch                       |
| 26             | 037405 | Cord                               |
| 27             | 037407 | Screw                              |
| 28             | 037406 | Clamp                              |
| 29             | 037408 | Hex Nut                            |
| 30             | 037826 | Ground Screw                       |
| 31             | 037827 | Lock Washer                        |
| 32             | 037828 | Ground Tag                         |
| 33             | 037829 | Junction Box                       |
|                |        |                                    |