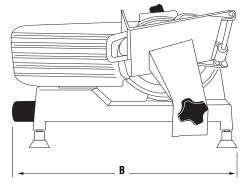

## DIMENSIONS

**Light and Medium-Duty Slicers** 

Dimensions shown in inches (cm).

### 40900 and 40901

40902

Side View

## **SPECIFICATIONS**

The Vollrath Company, L.L.C.

|       | Dimensions    |               |               |       |     |         |      |               | Re |
|-------|---------------|---------------|---------------|-------|-----|---------|------|---------------|----|
| Item  | (A)<br>Width  | (B)<br>Depth  | (C)<br>Height | Drive | HP  | Voltage | Amps | Plug          |    |
| 40900 | 16<br>(40.6)  | 19½<br>(49.5) | 15<br>(38.1)  | Belt  | 1⁄4 | 120     | 1.2  | NEMA<br>5-15P |    |
| 40901 | 17½<br>(44.5) | 20<br>(50.8)  | 15<br>(38.1)  | Belt  | 1⁄3 | 120     | 1.5  | NEMA<br>5-15P |    |
| 40902 | 19½<br>(49.5) | 22½<br>(57.2) | 15<br>(38.1)  | Belt  | 1⁄3 | 120     | 1.5  | NEMA<br>5-15P | L  |