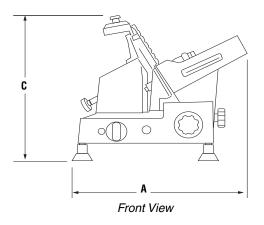

## DIMENSIONS

**Light and Medium-Duty Slicers** 

Dimensions shown in inches (cm).

## **SPECIFICATIONS**

The Vollrath Company, L.L.C.

|       | Dimensions    |               |               |       |     |         |      |               | Re |
|-------|---------------|---------------|---------------|-------|-----|---------|------|---------------|----|
| Item  | (A)<br>Width  | (B)<br>Depth  | (C)<br>Height | Drive | HP  | Voltage | Amps | Plug          |    |
| 40900 | 16<br>(40.6)  | 19½<br>(49.5) | 15<br>(38.1)  | Belt  | 1⁄4 | 120     | 1.2  | NEMA<br>5-15P |    |
| 40901 | 17½<br>(44.5) | 20<br>(50.8)  | 15<br>(38.1)  | Belt  | 1⁄3 | 120     | 1.5  | NEMA<br>5-15P |    |
| 40902 | 19½<br>(49.5) | 22½<br>(57.2) | 15<br>(38.1)  | Belt  | 1⁄3 | 120     | 1.5  | NEMA<br>5-15P | L  |