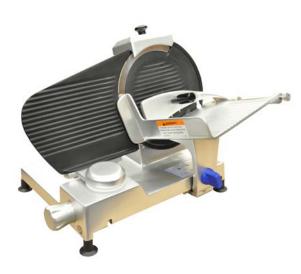

## LIGHT AND MEDIUM-DUTY SLICERS

40901 10" Light-Duty Slicer

### DESCRIPTION

From small coffee shops to small restaurants, and soft vegetables to deli meats, Vollrath offers the perfect slicer to fit your needs. Light-duty slicers feature a space-saving design with a smaller footprint for tight areas. They are ideal for casual slicing needs.

### MODELS

40900 SLR7009/N 9" Light-Duty Electric Slicer (US/Canada) 40901 SLR7010/N 10" Light-Duty Electric Slicer (US/Canada) 40902 SLR7312/N 12" Medium-Duty Electric Slicer (US/Canada)