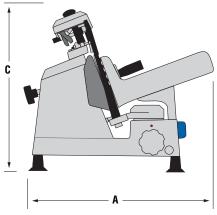

## DIMENSIONS

**Light and Medium-Duty Slicers** 

Dimensions shown in inches (cm).

## **SPECIFICATIONS**

The Vollrath Company, L.L.C.

|       | Dimensions    |               |               |       |     |         |      |               | Re |
|-------|---------------|---------------|---------------|-------|-----|---------|------|---------------|----|
| Item  | (A)<br>Width  | (B)<br>Depth  | (C)<br>Height | Drive | HP  | Voltage | Amps | Plug          |    |
| 40900 | 16<br>(40.6)  | 19½<br>(49.5) | 15<br>(38.1)  | Belt  | 1⁄4 | 120     | 1.2  | NEMA<br>5-15P |    |
| 40901 | 17½<br>(44.5) | 20<br>(50.8)  | 15<br>(38.1)  | Belt  | 1⁄3 | 120     | 1.5  | NEMA<br>5-15P |    |
| 40902 | 19½<br>(49.5) | 22½<br>(57.2) | 15<br>(38.1)  | Belt  | 1⁄3 | 120     | 1.5  | NEMA<br>5-15P | L  |