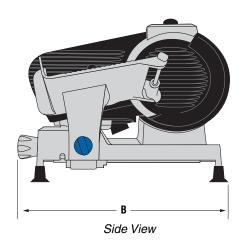

## DIMENSIONS

**Light and Medium-Duty Slicers** 

Dimensions shown in inches (cm).

### 40900 and 40901

40902

Side View

## **SPECIFICATIONS**

The Vollrath Company, L.L.C.

|       | Dimensions    |               |               |       |     |         |      |               | Re |
|-------|---------------|---------------|---------------|-------|-----|---------|------|---------------|----|
| Item  | (A)<br>Width  | (B)<br>Depth  | (C)<br>Height | Drive | HP  | Voltage | Amps | Plug          |    |
| 40900 | 16<br>(40.6)  | 19½<br>(49.5) | 15<br>(38.1)  | Belt  | 1⁄4 | 120     | 1.2  | NEMA<br>5-15P |    |
| 40901 | 17½<br>(44.5) | 20<br>(50.8)  | 15<br>(38.1)  | Belt  | 1⁄3 | 120     | 1.5  | NEMA<br>5-15P |    |
| 40902 | 19½<br>(49.5) | 22½<br>(57.2) | 15<br>(38.1)  | Belt  | 1⁄3 | 120     | 1.5  | NEMA<br>5-15P | L  |