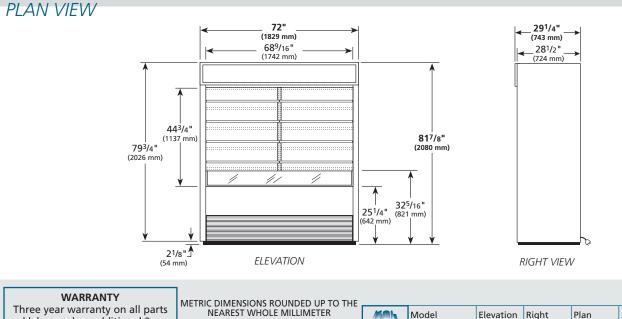

# ROUGH-IN DATA

Specifications subject to change without notice. Chart dimensions rounded up to the nearest ½" (millimeters rounded up to next whole number).

|           |         | Cabir | net Dimen<br>(inches)<br>(mm) | sions |     |              |      | NEMA    | Cord<br>Length<br>(total ft.) | Crated<br>Weight<br>(lbs.) |
|-----------|---------|-------|-------------------------------|-------|-----|--------------|------|---------|-------------------------------|----------------------------|
| Model     | Shelves | L     | D                             | Н     | HP  | Voltage      | Amps | Config. | (total m)                     | (kg)                       |
| TAC-72-LD | 8       | 72    | 29¼                           | 81%   | 3⁄4 | 208/230/60/1 | 12.5 | 6-20P   | 6.5                           | 805                        |
|           |         | 1829  | 743                           | 2080  | N/A |              | N/A  |         | 1.98                          | 366                        |