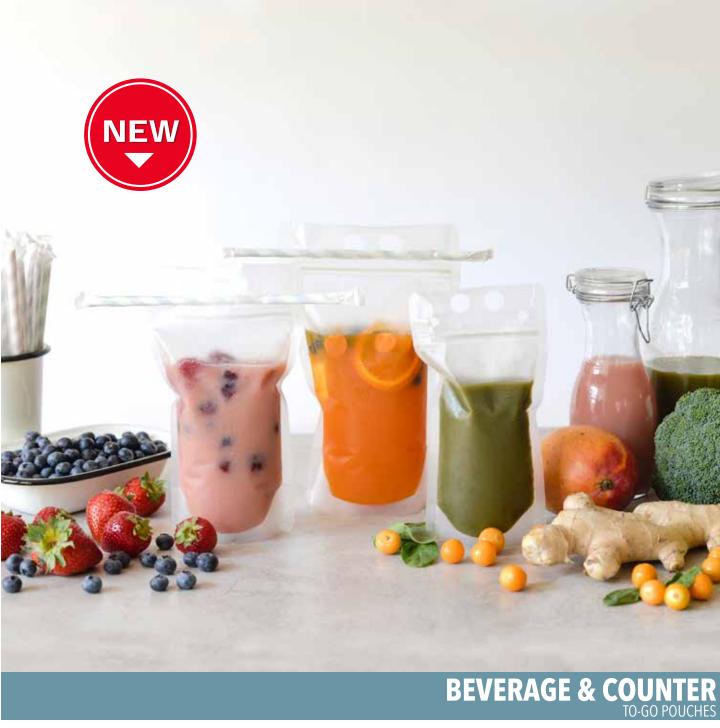

Pack up your house beverages to-go with TableCraft's new Plastic Beverage Pouches. These beverage pouches offer a fun alternative to the standard plastic or Styrofoam cup! Available in varying capacities to fill with your drink specials, juices, mixers, fruits or veggies and more! Perfect for carry out and to-go beverages for your customers to enjoy from the comforts of their own homes. Pouches also work well to store and seal food and ingredients to prepare take away meal kits. Translucent polyethylene pouch design opens so you can stand it up; making filling and prepping simple and easy.

|    | Item # | Description                                      | Capacity | Count<br>Per Pack | Min Order/<br>Case Pack |
|----|--------|--------------------------------------------------|----------|-------------------|-------------------------|
|    |        | TO-GO POUCHES, TRANSLUCENT POLYETHYLENE MATERIAL |          |                   |                         |
| а. | 10681  | 10 oz Pouch                                      | 10 oz    | 100               | 1 pk                    |
| b. | 10682  | 16 oz Pouch                                      | 16 oz    | 100               | 1 pk                    |
| C. | 10683  | > 32 oz Pouch                                    | 32 oz    | 100               | 1 pk                    |
|    |        |                                                  |          |                   |                         |

\*Straws not included

Custom imprinting available. Contact your TableCraft

representative for a quote.

Pouches are recyclable.

Works with our paper straws, see table below to check out coordinating straws that you can pack up with the to-go pouch! 10 ounce fits our 6mm Straws (7<sup>3</sup>/<sub>4</sub>" & 10") 16 ounce fits our 6mm Straws (7<sup>3</sup>/<sub>4</sub>" & 10") 32 ounce fits our 6mm Straws (10")