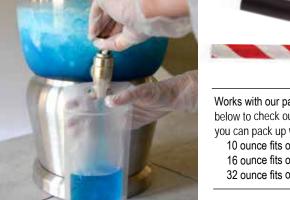

Pack up your house beverages to-go with TableCraft's new Plastic Beverage Pouches. These beverage pouches offer a fun alternative to the standard plastic or Styrofoam cup! Available in varying capacities to fill with your drink specials, juices, mixers, fruits or veggies and more! Perfect for carry out and to-go beverages for your customers to enjoy from the comforts of their own homes. Pouches also work well to store and seal food and ingredients to prepare take away meal kits. Translucent polyethylene pouch design opens so you can stand it up; making filling and prepping simple and easy.

\*Straws not included

Custom imprinting available. Contact your TableCraft

representative for a quote.

Pouches are recyclable.

Works with our paper straws, see table below to check out coordinating straws that you can pack up with the to-go pouch! 10 ounce fits our 6mm Straws (7<sup>3</sup>/<sub>4</sub>" & 10") 16 ounce fits our 6mm Straws (7<sup>3</sup>/<sub>4</sub>" & 10") 32 ounce fits our 6mm Straws (10")