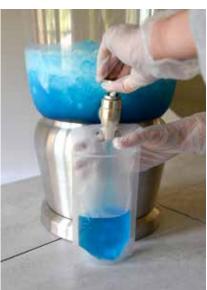

Pack up your house beverages to-go with TableCraft's new Plastic Beverage Pouches. These beverage pouches offer a fun alternative to the standard plastic or Styrofoam cup! Available in varying capacities to fill with your drink specials, juices, mixers, fruits or veggies and more! Perfect for carry out and to-go beverages for your customers to enjoy from the comforts of their own homes. Pouches also work well to store and seal food and ingredients to prepare take away meal kits. Translucent polyethylene pouch design opens so you can stand it up; making filling and prepping simple and easy.