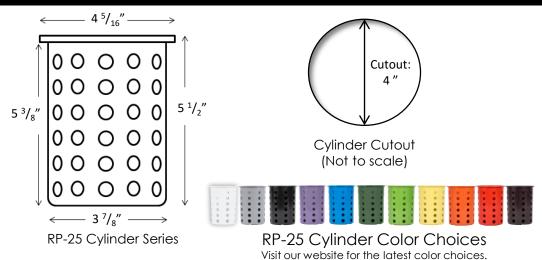

#### **Standard Features:**

- Straight-walled design gives them the highest industry capacity, helps prevent silverware jamming
- Features a wide base for stability
- Smaller bottom holes best for dispensing wrapped straws, silverware and other wrapped items.
- Tightly spaced bottom holes designed to maximize wash spray
- Plastic cylinders are available in a wide range of colors
- · Non-corrosive
- Designed to fit a 4" cutout
- NSF approved
- Made in the U.S.A.

#### **Plastic Silverware Cylinders**

Designed for use with Steril-Sil silverware dispensers, sold separately

| Model #      | Description                              | Cutout | Height |
|--------------|------------------------------------------|--------|--------|
| RP-25-WHITE  | White plastic silverware cylinder        | 4"     | 5.50"  |
| RP-25-GRAY   | Gray plastic silverware cylinder         | 4"     | 5.50"  |
| RP-25-BLACK  | Black plastic silverware cylinder        | 4"     | 5.50"  |
| RP-25-VIOLET | Violet plastic silverware cylinder       | 4"     | 5.50"  |
| RP-25-BLUE   | Blue plastic silverware cylinder         | 4"     | 5.50"  |
| RP-25-HUNTER | Hunter green plastic silverware cylinder | 4"     | 5.50"  |
| RP-25-LIME   | Lime green plastic silverware cylinder   | 4"     | 5.50"  |
| RP-25-YELLOW | Yellow plastic silverware cylinder       | 4"     | 5.50"  |
| RP-25-ORANGE | Orange plastic silverware cylinder       | 4"     | 5.50"  |
| RP-25-RED    | Red plastic silverware cylinder          | 4"     | 5.50"  |
| RP-25-BROWN  | Brown plastic silverware cylinder        | 4"     | 5.50"  |

<sup>\*</sup> Visit our website for the latest RP-25 series color choices.