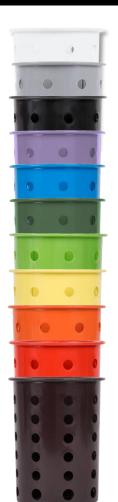

## **Plastic Silverware Cylinders**

Model #: RP-25-WHITE

Model #: RP-25-GRAY

Model #: RP-25-BLACK

Model #: RP-25-VIOLET

Model #: RP-25-BLUE

Model #: RP-25-HUNTER

Model #: RP-25-LIME

Model #: RP-25-YELLOW

Model #: RP-25-ORANGE

Model #: RP-25-RED

Model #: RP-25-BROWN

Visit our website for the latest RP-25 series color choices.