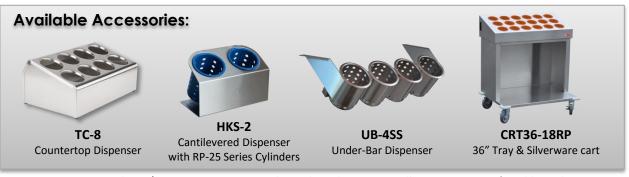

### Product Specification:

Steril-Sil model #RP-25- Plastic Silverware Cylinders. High-capacity, non-nesting straight-walled design with wide stable base. Designed for use with Steril-Sil silverware dispensers, sold separately. NSF approved. Made in the U.S.A.