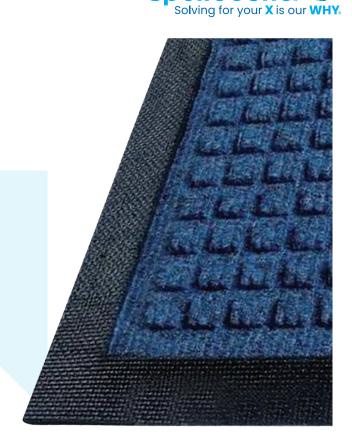

# **CREWSAFE® ABSORBENT SAFETY MATS**

 Our Absorbent Safety Mats are ideal for high-traffic indoor entrance areas. Made from super absorbent polypropylene, this mat holds up to 1.5 gallons of liquid per square yard.

## FEATURES

- Raised rubber border traps dirt and water within the mat
- Extremely tough construction prevents pile from crushing
- Textured pattern provides outstanding wiping and scraping performance
- Needle-punch design resists fading and staining
- Gripper backing minimizes movement
- Multiple size and color options available