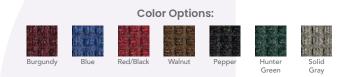

## FEATURES

- Raised rubber border traps dirt and water within the mat
- Extremely tough construction prevents pile from crushing
- Textured pattern provides outstanding wiping and scraping performance
- Needle-punch design resists fading and staining
- Gripper backing minimizes movement
- Multiple size and color options available