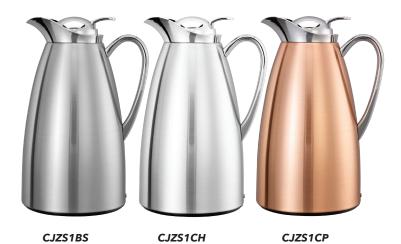

## **CLASSY CARAFE**

Description **1 Liter (33.8 oz.)** 5.5" X 6.5" X 10" CJZS1BS ■ Brushed Stainless CJZS1CH Polished Stainless CJZS1CP Brushed Copper **0.6 Liter (20 oz)** 5" X 6.5" X 8.75" **CJZS6BS** Brushed Stainless **CJZS6CH** Polished Stainless Brushed Copper CJZS6CP