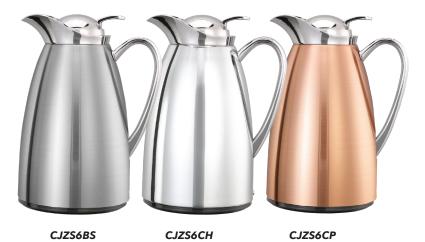

## **CLASSY CARAFE**

Description **1 Liter (33.8 oz.)** 5.5" X 6.5" X 10" CJZS1BS ■ Brushed Stainless CJZS1CH Polished Stainless CJZS1CP Brushed Copper **0.6 Liter (20 oz)** 5" X 6.5" X 8.75" **CJZS6BS** Brushed Stainless **CJZS6CH** Polished Stainless Brushed Copper CJZS6CP