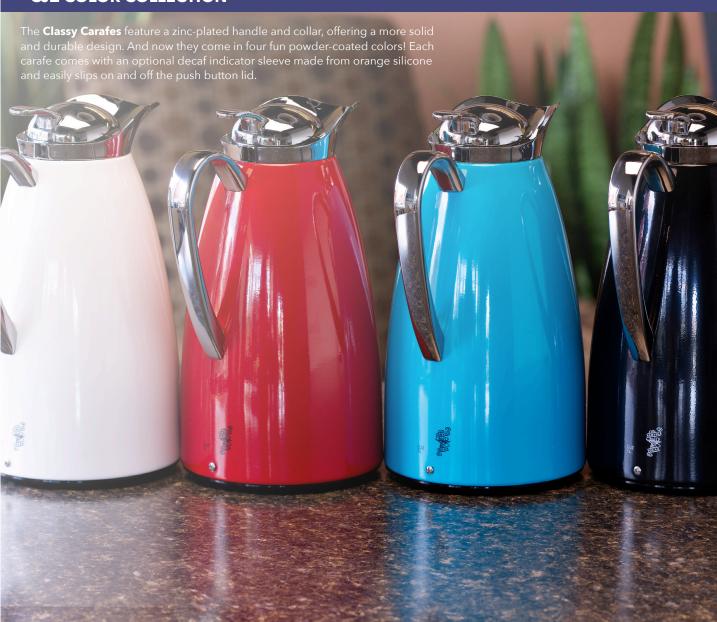

#### **CJZ COLOR COLLECTION**

## **GLASS-LINED CLASSY CARAFES**

Description ltem 1 Liter (33.8 oz) 5.5" X 6.5" X 10"

CJZ1BLK **CJZ1BLU** 

■ Powder Coated Black Powder Coated Blue

■ Powder Coated Red CJZ1RED **CJZ1WHT** ☐ Powder Coated White

## **FEATURES**

- Zinc-plated handle and collar
- Available in 4 colors and finishes
- Replaceable liners for longer life
- Glass or stainless vacuum insulation
- Push button lid with optional decaf indicator sleeve