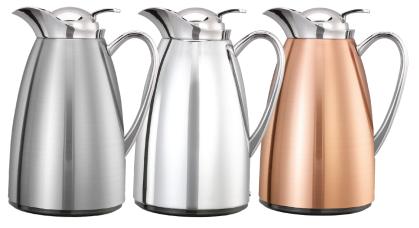

### **CLASSY CARAFE**

CJZ6CP

CJZ6BS

Description Item **1 Liter (33.8 oz.)** 5.5" X 6.5" X 10" **CJZ1BS** ■ Brushed Stainless CJZ1CH Polished Stainless CJZ1CP Brushed Copper **0.6 Liter (20 oz)** 5" X 6.5" X 8.75" ■ Brushed Stainless **CJZ6BS** Polished Stainless **CJZ6CH** 

## **FEATURES**

• Zinc-plated handle and collar

CJZ6CP

- Available in 7 colors and finishes
- Glass vacuum insulation retains hot and cold for 6-8 hours
- Push button lid with optional decaf indicator sleeve