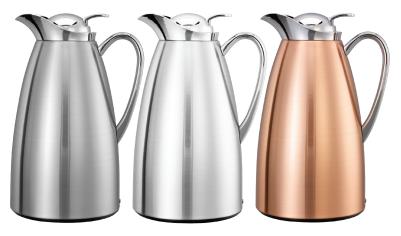

### **CLASSY CARAFE**

CJZ6CP

CJZ6BS

Description Item **1 Liter (33.8 oz.)** 5.5" X 6.5" X 10" **CJZ1BS** ■ Brushed Stainless CJZ1CH Polished Stainless CJZ1CP Brushed Copper **0.6 Liter (20 oz)** 5" X 6.5" X 8.75" ■ Brushed Stainless **CJZ6BS** Polished Stainless **CJZ6CH** 

## **FEATURES**

• Zinc-plated handle and collar

CJZ6CP

- Available in 7 colors and finishes
- Glass vacuum insulation retains hot and cold for 6-8 hours
- Push button lid with optional decaf indicator sleeve