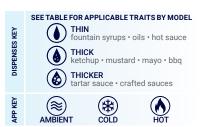

#### **APPLICATIONS**

- Dispense syrups, sauces, concentrates or other ingredients from a fountain jar with precise portion control
- · Models for countertop, drop-in or fountainette applications
- Use interchangeable colored, engraved knobs to identify contents; black is standard (details on p 4)

## STAINLESS STEEL SLIM FOUNTAIN JAR PUMPS (1-1/2 QT) MODELS: CP-200 SLIM, FP-200V SLIM, FP-200 SLIM

Server stainless steel pumps for 1 ½ qt slim fountain jars dispense thin, thick, or thicker craft sauces from a countertop station or slanted fountainette. 1 oz maximum portion can reduce in  $^{1}/_{8}$  oz increments. NSF listed, clean-in-place certified and BPA Free. Two-year warranty.

## STAINLESS STEEL SLIM FOUNTAIN JAR PUMPS (2 QT) MODELS: CP-F SLIM, FP-V SLIM, FP SLIM

Server stainless steel pumps for 2 qt slim fountain jars dispense thin, thick, or thicker craft sauces from a countertop station or slanted fountainette. A 1  $^{1}/_{4}$  oz maximum portion can reduce in  $^{1}/_{8}$  oz increments. NSF listed, clean-in-place certified and BPA Free. Two-year warranty.