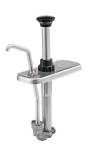

## STAINLESS STEEL SLIM FOUNTAIN JAR PUMPS (2 QT) MODELS: CP-F SLIM, FP-V SLIM, FP SLIM

Server stainless steel pumps for 2 qt slim fountain jars dispense thin, thick, or thicker craft sauces from a countertop station or slanted fountainette. A 1  $^{1}/_{4}$  oz maximum portion can reduce in  $^{1}/_{8}$  oz increments. NSF listed, clean-in-place certified and BPA Free. Two-year warranty.

| order amt | dispenses      | model/item             | application | lid only | pump & lid fit                                               | full portion                     | dim above jar (H x W x D)                                                                            | weight | dim a              | dim b   |
|-----------|----------------|------------------------|-------------|----------|--------------------------------------------------------------|----------------------------------|------------------------------------------------------------------------------------------------------|--------|--------------------|---------|
|           | <b>(a) (b)</b> | <u>CP-F Slim 85340</u> | <b>*</b>    | 83195    | 2 qt fountain jar,<br>deep                                   | 1 <sup>1</sup> / <sub>4</sub> oz | 5 <sup>1</sup> / <sub>8</sub> " x 3 <sup>1</sup> / <sub>16</sub> " x 7 <sup>1</sup> / <sub>8</sub> " | 3 lb   | 3 7/8"             | 4 1/16" |
|           | <b>(</b>       | FP-V Slim 85300        | <b>*</b>    | 83187    | 2 qt fountain jar,<br>deep<br>(use DI model for<br>drop-in)  | 1 <sup>1</sup> / <sub>4</sub> 0Z | 5 <sup>1</sup> /8" x 3 <sup>1</sup> / <sub>16</sub> " x 7 <sup>1</sup> /8"                           | 3 lb   | 2 7/8"             | 2 9/16" |
|           | <b>(</b>       | FP Slim 85360          | <b>*</b>    | 83191    | 2 qt jar,<br>deep (slanted)<br>(use DI model for<br>drop-in) | 1 <sup>1</sup> / <sub>4</sub> 0Z | 5 <sup>1</sup> / <sub>8</sub> " x 3 <sup>1</sup> / <sub>16</sub> " x 7 <sup>1</sup> / <sub>8</sub> " | 3 lb   | 1 <sup>7</sup> /8" | 3"      |