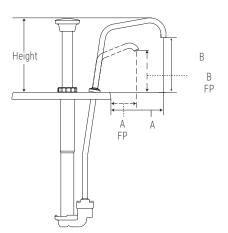

CP-200 Slim 85330

FP-200V Slim 85310

FP-200 Slim 85350

| order amt | dispenses      | model/item            | application | lid only | pump & lid fit                            | full portion | dim above jar (H x W x D)                                                                            | weight | dim a  | dim b   |
|-----------|----------------|-----------------------|-------------|----------|-------------------------------------------|--------------|------------------------------------------------------------------------------------------------------|--------|--------|---------|
|           | <b>(a) (b)</b> | CP-200 Slim<br>85330  | <b>*</b>    | 83196    | 1 ½ qt fountain jar,<br>shallow           | 1 oz         | 5 <sup>1</sup> / <sub>2</sub> " x 3 <sup>1</sup> / <sub>16</sub> " x 7 <sup>1</sup> / <sub>8</sub> " | 3 lb   | 3 7/8" | 4 1/16" |
|           | •              | FP-200V Slim<br>85310 | <b>*</b>    | 83188    | 1 ½ qt fountain jar,<br>shallow           | 1.07         | 5 <sup>1</sup> /8" x 3 <sup>1</sup> /16" x 7 <sup>1</sup> /8"                                        | 3 lb   | 2 7/8" | 2 5/16" |
|           | <b>(</b>       | FP-200 Slim<br>85350  | <b>*</b>    | 83192    | 1 ½ qt fountain jar,<br>shallow (slanted) | - 1 oz       | 5 <sup>1</sup> /8" x 3 <sup>1</sup> / <sub>16</sub> " x 7 <sup>1</sup> /8"                           | 3 lb   | 2 1/8" | 2 7/8"  |

| order amt | dispenses      | model/item             | application | lid only | pump & lid fit                                               | full portion                     | dim above jar (H x W x D)                                                                            | weight | dim a              | dim b   |
|-----------|----------------|------------------------|-------------|----------|--------------------------------------------------------------|----------------------------------|------------------------------------------------------------------------------------------------------|--------|--------------------|---------|
|           | <b>(a) (b)</b> | <u>CP-F Slim 85340</u> | <b>*</b>    | 83195    | 2 qt fountain jar,<br>deep                                   | 1 <sup>1</sup> / <sub>4</sub> oz | 5 <sup>1</sup> / <sub>8</sub> " x 3 <sup>1</sup> / <sub>16</sub> " x 7 <sup>1</sup> / <sub>8</sub> " | 3 lb   | 3 7/8"             | 4 1/16" |
|           | <b>(</b>       | FP-V Slim 85300        | <b>*</b>    | 83187    | 2 qt fountain jar,<br>deep<br>(use DI model for<br>drop-in)  | 1 <sup>1</sup> / <sub>4</sub> 0Z | 5 <sup>1</sup> /8" x 3 <sup>1</sup> / <sub>16</sub> " x 7 <sup>1</sup> /8"                           | 3 lb   | 2 7/8"             | 2 9/16" |
|           | <b>(</b>       | FP Slim 85360          | <b>*</b>    | 83191    | 2 qt jar,<br>deep (slanted)<br>(use DI model for<br>drop-in) | 1 <sup>1</sup> / <sub>4</sub> 0Z | 5 <sup>1</sup> / <sub>8</sub> " x 3 <sup>1</sup> / <sub>16</sub> " x 7 <sup>1</sup> / <sub>8</sub> " | 3 lb   | 1 <sup>7</sup> /8" | 3"      |