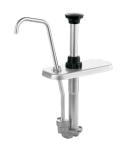

## STAINLESS STEEL SLIM FOUNTAIN JAR PUMPS (1-1/2 QT) MODELS: CP-200 SLIM, FP-200V SLIM, FP-200 SLIM

Server stainless steel pumps for 1 ½ qt slim fountain jars dispense thin, thick, or thicker craft sauces from a countertop station or slanted fountainette. 1 oz maximum portion can reduce in  $^{1}/_{8}$  oz increments. NSF listed, clean-in-place certified and BPA Free. Two-year warranty.

CP-200 Slim 85330

FP-200V Slim 85310

FP-200 Slim 85350

| order amt | dispenses      | model/item            | application | lid only | pump & lid fit                            | full portion | dim above jar (H x W x D)                                                                            | weight | dim a  | dim b   |
|-----------|----------------|-----------------------|-------------|----------|-------------------------------------------|--------------|------------------------------------------------------------------------------------------------------|--------|--------|---------|
|           | <b>(a) (b)</b> | CP-200 Slim<br>85330  | <b>*</b>    | 83196    | 1 ½ qt fountain jar,<br>shallow           | 1 oz         | 5 <sup>1</sup> / <sub>2</sub> " x 3 <sup>1</sup> / <sub>16</sub> " x 7 <sup>1</sup> / <sub>8</sub> " | 3 lb   | 3 7/8" | 4 1/16" |
|           | •              | FP-200V Slim<br>85310 | <b>*</b>    | 83188    | 1 ½ qt fountain jar,<br>shallow           | 1.07         | 5 <sup>1</sup> /8" x 3 <sup>1</sup> /16" x 7 <sup>1</sup> /8"                                        | 3 lb   | 2 7/8" | 2 5/16" |
|           | <b>(</b>       | FP-200 Slim<br>85350  | <b>*</b>    | 83192    | 1 ½ qt fountain jar,<br>shallow (slanted) | - 1 oz       | 5 <sup>1</sup> /8" x 3 <sup>1</sup> / <sub>16</sub> " x 7 <sup>1</sup> /8"                           | 3 lb   | 2 1/8" | 2 7/8"  |