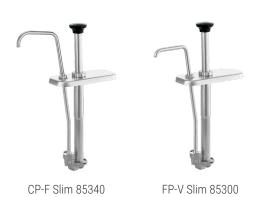

## STAINLESS STEEL SLIM FOUNTAIN JAR PUMPS (2 QT) MODELS: CP-F SLIM, FP-V SLIM, FP SLIM

Server stainless steel pumps for 2 qt slim fountain jars dispense thin, thick, or thicker craft sauces from a countertop station or slanted fountainette. A 1  $^{1}/_{4}$  oz maximum portion can reduce in  $^{1}/_{8}$  oz increments. NSF listed, clean-in-place certified and BPA Free. Two-year warranty.

| order amt | dispenses      | model/item             | application | lid only | pump & lid fit                                               | full portion                     | dim above jar (H x W x D)                                                                            | weight | dim a              | dim b   |
|-----------|----------------|------------------------|-------------|----------|--------------------------------------------------------------|----------------------------------|------------------------------------------------------------------------------------------------------|--------|--------------------|---------|
|           | <b>(a) (b)</b> | <u>CP-F Slim 85340</u> | <b>*</b>    | 83195    | 2 qt fountain jar,<br>deep                                   | 1 <sup>1</sup> / <sub>4</sub> oz | 5 <sup>1</sup> / <sub>8</sub> " x 3 <sup>1</sup> / <sub>16</sub> " x 7 <sup>1</sup> / <sub>8</sub> " | 3 lb   | 3 7/8"             | 4 1/16" |
|           | <b>(</b>       | FP-V Slim 85300        | <b>*</b>    | 83187    | 2 qt fountain jar,<br>deep<br>(use DI model for<br>drop-in)  | 1 <sup>1</sup> / <sub>4</sub> 0Z | 5 <sup>1</sup> /8" x 3 <sup>1</sup> / <sub>16</sub> " x 7 <sup>1</sup> /8"                           | 3 lb   | 2 7/8"             | 2 9/16" |
|           | <b>(</b>       | FP Slim 85360          | <b>*</b>    | 83191    | 2 qt jar,<br>deep (slanted)<br>(use DI model for<br>drop-in) | 1 <sup>1</sup> / <sub>4</sub> 0Z | 5 <sup>1</sup> / <sub>8</sub> " x 3 <sup>1</sup> / <sub>16</sub> " x 7 <sup>1</sup> / <sub>8</sub> " | 3 lb   | 1 <sup>7</sup> /8" | 3"      |