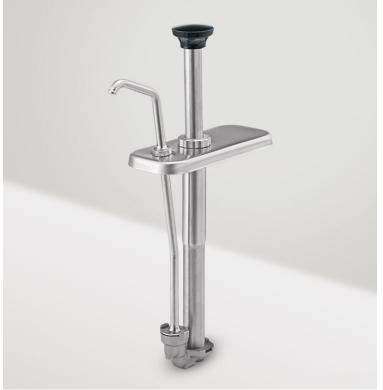

## STAINLESS STEEL SLIM FOUNTAIN JAR PUMPS (1-1/2 QT) MODELS: CP-200 SLIM, FP-200V SLIM, FP-200 SLIM

Server stainless steel pumps for 1 ½ qt slim fountain jars dispense thin, thick, or thicker craft sauces from a countertop station or slanted fountainette. 1 oz maximum portion can reduce in  $^{1}/_{8}$  oz increments. NSF listed, clean-in-place certified and BPA Free. Two-year warranty.

CP-200 Slim 85330

FP-200V Slim 85310

FP-200 Slim 85350

| order amt | dispenses      | model/item            | application | lid only | pump & lid fit                            | full portion | dim above jar (H x W x D)                                                                            | weight | dim a  | dim b   |
|-----------|----------------|-----------------------|-------------|----------|-------------------------------------------|--------------|------------------------------------------------------------------------------------------------------|--------|--------|---------|
|           | <b>(a) (b)</b> | CP-200 Slim<br>85330  | <b>*</b>    | 83196    | 1 ½ qt fountain jar,<br>shallow           | 1 oz         | 5 <sup>1</sup> / <sub>2</sub> " x 3 <sup>1</sup> / <sub>16</sub> " x 7 <sup>1</sup> / <sub>8</sub> " | 3 lb   | 3 7/8" | 4 1/16" |
|           | •              | FP-200V Slim<br>85310 | <b>*</b>    | 83188    | 1 ½ qt fountain jar,<br>shallow           | 1.07         | 5 <sup>1</sup> /8" x 3 <sup>1</sup> /16" x 7 <sup>1</sup> /8"                                        | 3 lb   | 2 7/8" | 2 5/16" |
|           | <b>(</b>       | FP-200 Slim<br>85350  | <b>*</b>    | 83192    | 1 ½ qt fountain jar,<br>shallow (slanted) | - 1 oz       | 5 <sup>1</sup> /8" x 3 <sup>1</sup> / <sub>16</sub> " x 7 <sup>1</sup> /8"                           | 3 lb   | 2 1/8" | 2 7/8"  |