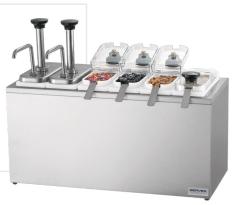

#### INTEGRATE YOUR SLIM PUMPS INTO A STATION

Need to add a few extra pumpable flavors, but can't eliminate any from your station? Add more options with slim jars and pumps! Three slim fountain jars fit in the space of two standard fountain jars, so you can keep your chocolate sauce and have strawberry syrup, too!