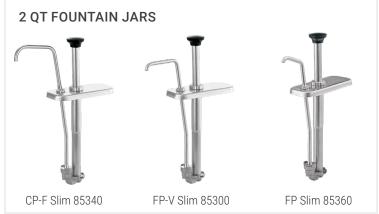

## STAINLESS STEEL SLIM FOUNTAIN JAR PUMPS (2 QT) MODELS: CP-F SLIM, FP-V SLIM, FP SLIM

Server stainless steel pumps for 2 qt slim fountain jars dispense thin, thick, or thicker craft sauces from a countertop station or slanted fountainette. A 1  $^{1}/_{4}$  oz maximum portion can reduce in  $^{1}/_{8}$  oz increments. NSF listed, clean-in-place certified and BPA Free. Two-year warranty.

| order amt | dispenses      | model/item             | application | lid only | pump & lid fit                                               | full portion                     | dim above jar (H x W x D)                                                                            | weight | dim a              | dim b   |
|-----------|----------------|------------------------|-------------|----------|--------------------------------------------------------------|----------------------------------|------------------------------------------------------------------------------------------------------|--------|--------------------|---------|
|           | <b>(a) (b)</b> | <u>CP-F Slim 85340</u> | <b>*</b>    | 83195    | 2 qt fountain jar,<br>deep                                   | 1 <sup>1</sup> / <sub>4</sub> oz | 5 <sup>1</sup> / <sub>8</sub> " x 3 <sup>1</sup> / <sub>16</sub> " x 7 <sup>1</sup> / <sub>8</sub> " | 3 lb   | 3 7/8"             | 4 1/16" |
|           | <b>(</b>       | FP-V Slim 85300        | <b>*</b>    | 83187    | 2 qt fountain jar,<br>deep<br>(use DI model for<br>drop-in)  | 1 <sup>1</sup> / <sub>4</sub> 0Z | 5 <sup>1</sup> /8" x 3 <sup>1</sup> / <sub>16</sub> " x 7 <sup>1</sup> /8"                           | 3 lb   | 2 7/8"             | 2 9/16" |
|           | <b>(</b>       | FP Slim 85360          | <b>*</b>    | 83191    | 2 qt jar,<br>deep (slanted)<br>(use DI model for<br>drop-in) | 1 <sup>1</sup> / <sub>4</sub> 0Z | 5 <sup>1</sup> / <sub>8</sub> " x 3 <sup>1</sup> / <sub>16</sub> " x 7 <sup>1</sup> / <sub>8</sub> " | 3 lb   | 1 <sup>7</sup> /8" | 3"      |