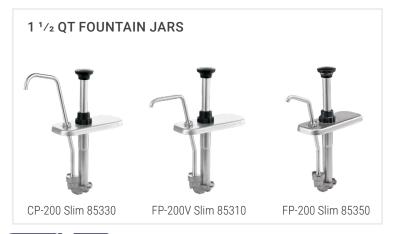

## STAINLESS STEEL SLIM FOUNTAIN JAR PUMPS (1-1/2 QT) MODELS: CP-200 SLIM, FP-200V SLIM, FP-200 SLIM

Server stainless steel pumps for 1 ½ qt slim fountain jars dispense thin, thick, or thicker craft sauces from a countertop station or slanted fountainette. 1 oz maximum portion can reduce in  $^{1}/_{8}$  oz increments. NSF listed, clean-in-place certified and BPA Free. Two-year warranty.

CP-200 Slim 85330

FP-200V Slim 85310

FP-200 Slim 85350

| order amt | dispenses      | model/item            | application | lid only | pump & lid fit                            | full portion | dim above jar (H x W x D)                                                                            | weight | dim a  | dim b   |
|-----------|----------------|-----------------------|-------------|----------|-------------------------------------------|--------------|------------------------------------------------------------------------------------------------------|--------|--------|---------|
|           | <b>(a) (b)</b> | CP-200 Slim<br>85330  | <b>*</b>    | 83196    | 1 ½ qt fountain jar,<br>shallow           | 1 oz         | 5 <sup>1</sup> / <sub>2</sub> " x 3 <sup>1</sup> / <sub>16</sub> " x 7 <sup>1</sup> / <sub>8</sub> " | 3 lb   | 3 7/8" | 4 1/16" |
|           | •              | FP-200V Slim<br>85310 | <b>*</b>    | 83188    | 1 ½ qt fountain jar,<br>shallow           | 1.07         | 5 <sup>1</sup> /8" x 3 <sup>1</sup> /16" x 7 <sup>1</sup> /8"                                        | 3 lb   | 2 7/8" | 2 5/16" |
|           | <b>(</b>       | FP-200 Slim<br>85350  | <b>*</b>    | 83192    | 1 ½ qt fountain jar,<br>shallow (slanted) | - 1 oz       | 5 <sup>1</sup> /8" x 3 <sup>1</sup> / <sub>16</sub> " x 7 <sup>1</sup> /8"                           | 3 lb   | 2 1/8" | 2 7/8"  |