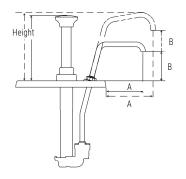

CP-200 Slim 85330

FP-200V Slim 85310

FP-200 Slim 85350

| order amt | dispenses      | model/item            | application | lid only | pump & lid fit                            | full portion | dim above jar (H x W x D)                                                                            | weight | dim a  | dim b   |
|-----------|----------------|-----------------------|-------------|----------|-------------------------------------------|--------------|------------------------------------------------------------------------------------------------------|--------|--------|---------|
|           | <b>(a) (b)</b> | CP-200 Slim<br>85330  | <b>*</b>    | 83196    | 1 ½ qt fountain jar,<br>shallow           | 1 oz         | 5 <sup>1</sup> / <sub>2</sub> " x 3 <sup>1</sup> / <sub>16</sub> " x 7 <sup>1</sup> / <sub>8</sub> " | 3 lb   | 3 7/8" | 4 1/16" |
|           | •              | FP-200V Slim<br>85310 | <b>*</b>    | 83188    | 1 ½ qt fountain jar,<br>shallow           | 1.07         | 5 <sup>1</sup> /8" x 3 <sup>1</sup> /16" x 7 <sup>1</sup> /8"                                        | 3 lb   | 2 7/8" | 2 5/16" |
|           | <b>(</b>       | FP-200 Slim<br>85350  | <b>*</b>    | 83192    | 1 ½ qt fountain jar,<br>shallow (slanted) | - 1 oz       | 5 <sup>1</sup> /8" x 3 <sup>1</sup> / <sub>16</sub> " x 7 <sup>1</sup> /8"                           | 3 lb   | 2 1/8" | 2 7/8"  |

| order amt | dispenses      | model/item             | application | lid only | pump & lid fit                                               | full portion                     | dim above jar (H x W x D)                                                                            | weight | dim a              | dim b   |
|-----------|----------------|------------------------|-------------|----------|--------------------------------------------------------------|----------------------------------|------------------------------------------------------------------------------------------------------|--------|--------------------|---------|
|           | <b>(a) (b)</b> | <u>CP-F Slim 85340</u> | <b>*</b>    | 83195    | 2 qt fountain jar,<br>deep                                   | 1 <sup>1</sup> / <sub>4</sub> oz | 5 <sup>1</sup> / <sub>8</sub> " x 3 <sup>1</sup> / <sub>16</sub> " x 7 <sup>1</sup> / <sub>8</sub> " | 3 lb   | 3 7/8"             | 4 1/16" |
|           | <b>(</b>       | FP-V Slim 85300        | <b>*</b>    | 83187    | 2 qt fountain jar,<br>deep<br>(use DI model for<br>drop-in)  | 1 <sup>1</sup> / <sub>4</sub> 0Z | 5 <sup>1</sup> /8" x 3 <sup>1</sup> / <sub>16</sub> " x 7 <sup>1</sup> /8"                           | 3 lb   | 2 7/8"             | 2 9/16" |
|           | <b>(</b>       | FP Slim 85360          | <b>*</b>    | 83191    | 2 qt jar,<br>deep (slanted)<br>(use DI model for<br>drop-in) | 1 <sup>1</sup> / <sub>4</sub> 0Z | 5 <sup>1</sup> / <sub>8</sub> " x 3 <sup>1</sup> / <sub>16</sub> " x 7 <sup>1</sup> / <sub>8</sub> " | 3 lb   | 1 <sup>7</sup> /8" | 3"      |