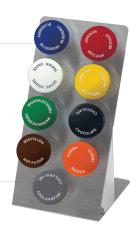

#### **COLORED KNOBS**

Interchangeable engraved and colored knobs help staff and patrons identify contents, coordinate with store themes or promote branded products. Specify color and text at time of order – exact shade may vary from picture.