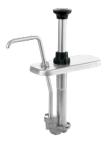

## STAINLESS STEEL SLIM FOUNTAIN JAR PUMPS (2 QT) MODELS: CP-F SLIM, FP-V SLIM, FP SLIM

Server stainless steel pumps for 2 qt slim fountain jars dispense thin, thick, or thicker craft sauces from a countertop station or slanted fountainette. A 1  $^{1}/_{4}$  oz maximum portion can reduce in  $^{1}/_{8}$  oz increments. NSF listed, clean-in-place certified and BPA Free. Two-year warranty.

| order amt | dispenses      | model/item             | application | lid only | pump & lid fit                                               | full portion                     | dim above jar (H x W x D)                                                                            | weight | dim a              | dim b   |
|-----------|----------------|------------------------|-------------|----------|--------------------------------------------------------------|----------------------------------|------------------------------------------------------------------------------------------------------|--------|--------------------|---------|
|           | <b>(a) (b)</b> | <u>CP-F Slim 85340</u> | <b>*</b>    | 83195    | 2 qt fountain jar,<br>deep                                   | 1 <sup>1</sup> / <sub>4</sub> oz | 5 <sup>1</sup> / <sub>8</sub> " x 3 <sup>1</sup> / <sub>16</sub> " x 7 <sup>1</sup> / <sub>8</sub> " | 3 lb   | 3 7/8"             | 4 1/16" |
|           | <b>(</b>       | FP-V Slim 85300        | <b>*</b>    | 83187    | 2 qt fountain jar,<br>deep<br>(use DI model for<br>drop-in)  | 1 <sup>1</sup> / <sub>4</sub> 0Z | 5 <sup>1</sup> /8" x 3 <sup>1</sup> / <sub>16</sub> " x 7 <sup>1</sup> /8"                           | 3 lb   | 2 7/8"             | 2 9/16" |
|           | <b>(</b>       | FP Slim 85360          | <b>*</b>    | 83191    | 2 qt jar,<br>deep (slanted)<br>(use DI model for<br>drop-in) | 1 <sup>1</sup> / <sub>4</sub> 0Z | 5 <sup>1</sup> / <sub>8</sub> " x 3 <sup>1</sup> / <sub>16</sub> " x 7 <sup>1</sup> / <sub>8</sub> " | 3 lb   | 1 <sup>7</sup> /8" | 3"      |