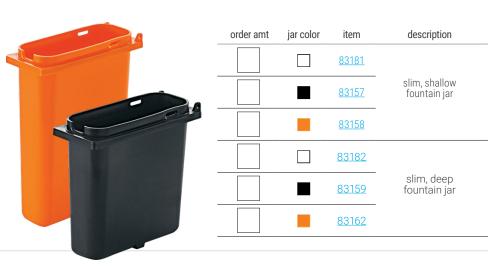

Dispensers above fit a slim fountain jar, sold separately; available in white, black and orange (featured on p 4).

GET OUT ALL THE GOOD WITH SLIM FOUNTAIN JAR PUMPS SERVER-PRODUCTS.COM | 800.558.8722 | 262.628.5600

#### **SLIM FOUNTAIN JARS**

High-impact polypropylene fountain jars feature molded-in feet to prevent tipping during filling. Fountain jars can be dropped into a countertop cutout, or placed into a topping station or fountainette. For more information on fountain jars, see sheet 02158.