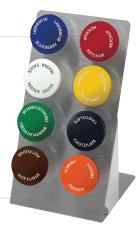

#### **COLORED KNOBS**

Interchangeable engraved and colored knobs help staff and patrons identify contents, coordinate with store themes or promote branded products. (Specify color\* and text at time of order.)