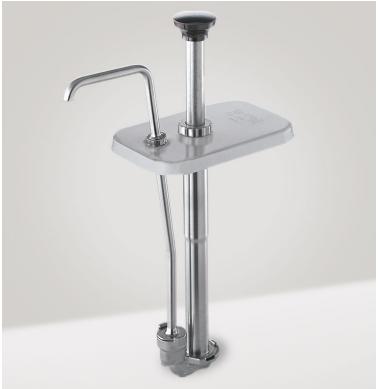

#### **DETAILS**

- Models for countertop, drop-in or slanted fountainette applications, for standard 2 qt or 3<sup>1</sup>/<sub>2</sub> qt fountain jars
- Manage food costs and flavor with precise portion-control
- Drop-in models feature a higher discharge point for additional serving clearance
- NSF listed, clean-in-place certified or disassemble for cleaning
- Thick Pump (TP) and Lever Pump (TPV-L) models reduce dispensing force needed when working with especially thick or thicker products
- Use interchangeable colored, engraved knob to identify products; black is standard (details on p 4)

#### STAINLESS STEEL FOUNTAIN JAR PUMPS

Slim fountain jars allow you to offer more topping in the same amount of space. Create a customized station using slim, standard or both slim and standard stainless steel fountain jar pumps. See how at www.server-products.com/Equipment/Topping-Stations.