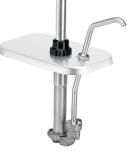

#### STAINLESS STEEL 2-QT FOUNTAIN JAR PUMP MODELS: CP-F, FP-V, TP-V, FPV-DI, FP, FP-DI & TPV-L

Server stainless steel pumps for  $3^{1/2}$  qt fountain jars dispense thin, thick, or thicker craft sauces from a countertop station or slanted fountainette. Models with a  $1^{1/4}$  oz maximum portion reduces in 1/8 oz increments; 2 oz models adjust to serve  $1^{3/4}$ ,  $1^{1/2}$  or  $1^{1/4}$  oz with included collars. Model TPV-L maximum 1 oz portion reduces in 1/8 oz increments. NSF listed and clean-in-place certified. BPA free. Two-year warranty.