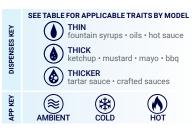

#### **FAST FACTS**

Stainless Steel Fountain Jar Pumps are available to fit 2 qt or  $3 \frac{1}{2}$  qt standard fountain jars (sold separately) and dispense 1 oz max portions adjustable in  $\frac{1}{8}$  oz increments\*.

#### **APPLICATIONS**

- Dispense syrups, sauces, concentrates or other ingredients from a fountain jar with precise portion control
- Models for countertop, drop-in or fountainette applications

#### **DETAILS**

- Models for countertop, drop-in or slanted fountainette applications, for standard 2 qt or 3<sup>1</sup>/<sub>2</sub> qt fountain jars
- Manage food costs and flavor with precise portion-control
- Drop-in models feature a higher discharge point for additional serving clearance
- NSF listed, clean-in-place certified or disassemble for cleaning
- Thick Pump (TP) and Lever Pump (TPV-L) models reduce dispensing force needed when working with especially thick or thicker products
- Use interchangeable colored, engraved knob to identify products; black is standard (details on p 4)