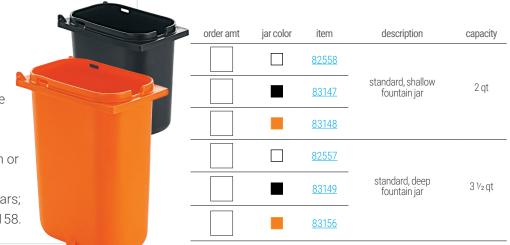

#### FOUNTAIN JARS

High-impact polypropylene standard fountain jars feature molded-in feet to prevent tipping during filling. Tabs and side slots allow lids to fit securely; front notch allows lid to close over ladle or spoon handle. Fountain jars can be dropped into a countertop cutout, or placed into a topping station or fountainette. Cutout dimensions are 4 <sup>5</sup>/<sub>16</sub>" x 7" for both shallow and deep jars; for jar dimensions, see spec sheet 02158.