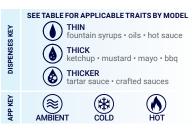

#### **FAST FACTS**

Stainless Steel Fountain Jar Pumps are available to fit 2 qt or  $3 \frac{1}{2}$  qt standard fountain jars (sold separately) and dispense 1 oz max portions adjustable in  $\frac{1}{8}$  oz increments\*.

#### **APPLICATIONS**

- Dispense syrups, sauces, concentrates or other ingredients from a fountain jar with precise portion control
- Models for countertop, drop-in or fountainette applications

#### **DETAILS**

- Models for countertop, drop-in or slanted fountainette applications, for standard 2 qt or 3<sup>1</sup>/<sub>2</sub> qt fountain jars
- Manage food costs and flavor with precise portion-control
- Drop-in models feature a higher discharge point for additional serving clearance
- NSF listed, clean-in-place certified or disassemble for cleaning
- Thick Pump (TP) and Lever Pump (TPV-L) models reduce dispensing force needed when working with especially thick or thicker products
- Use interchangeable colored, engraved knob to identify products; black is standard (details on p 4)