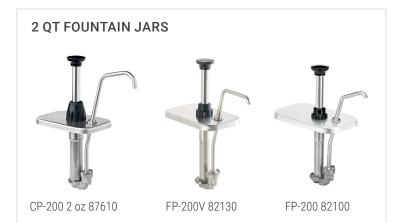

#### STAINLESS STEEL 2-QT FOUNTAIN JAR PUMP MODELS: CP-200, FP-200V, TP-200V, FP-200 & FP-200DI

Server stainless steel pumps for 2 qt fountain jars dispense thin, thick,or thicker craft sauces from a countertop or drop-in station or slanted fountainette. Models with a 1 oz maximum portion can reduce in 1/8 oz increments; 2 oz models adjust to serve  $1^3/4$ ,  $1^1/2$  or  $1^1/4$  oz with included collars. NSF listed, clean-in-place certified and BPA Free. Two-year warranty.

CP-200, FP-200V, TP-200V, FP-200 & FP-200 DI

CP-200 2 oz 87610

FP-200V 82130

FP-200 82100

| order amt | dispenses | model/item               | application | pump & lid fit (jar not incl.)              | full portion | dimensions (above jar)                                                                                | weight | dim a              | dim b                            |
|-----------|-----------|--------------------------|-------------|---------------------------------------------|--------------|-------------------------------------------------------------------------------------------------------|--------|--------------------|----------------------------------|
|           |           | <u>CP-200 83300</u>      | ⊛ (الله     | 2 qt fountain jar, shallow                  | 1 oz         | 5 <sup>1</sup> / <sub>2</sub> " x 4 <sup>1</sup> / <sub>2</sub> " x 7 <sup>1</sup> / <sub>8</sub> "   | — 3 lb | 3 7/8"             | 4 <sup>1</sup> /8"               |
|           |           | <u>CP-200 2 oz 87610</u> | ۱           |                                             | 2 oz         | 6 <sup>1</sup> /8" x 4 <sup>1</sup> /2" x 7 <sup>1</sup> /8"                                          |        |                    |                                  |
|           |           | FP-200V 82130            | ۱           | 2 qt fountain jar, shallow                  | 1 oz         | 5 <sup>1</sup> /8" x 4 <sup>1</sup> /2" x 7 <sup>1</sup> /8"                                          | 3 lb   | 2 7/8"             | 2 <sup>5</sup> / <sub>16</sub> " |
|           |           | <u>TP-200V 86750</u>     | ۲           |                                             |              |                                                                                                       |        |                    |                                  |
|           | ١         | FP-200 82100             | ۲           | 2 qt jar, shallow (angled)                  | 1 oz         | 5 <sup>1</sup> /8" x 4 <sup>1</sup> /2" x 7 <sup>1</sup> /8"                                          | 3 lb   | 2 <sup>1</sup> /8" | 2 7/8"                           |
|           | ١         | <u>FP-200 DI 80030</u>   | ۱           | 2 qt jar, shallow<br>(angled & drop-in use) | 1 oz         | 5 <sup>13</sup> / <sub>16</sub> " x 4 <sup>1</sup> / <sub>2</sub> " x 7 <sup>1</sup> / <sub>8</sub> " | 3 lb   | 2 3/4"             | 5 <sup>5</sup> / <sub>16</sub> " |