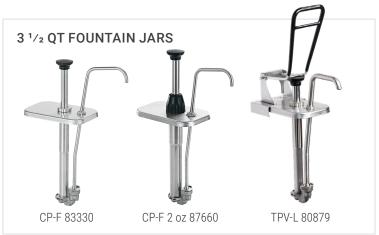

#### STAINLESS STEEL 2-QT FOUNTAIN JAR PUMP MODELS: CP-F, FP-V, TP-V, FPV-DI, FP, FP-DI & TPV-L

Server stainless steel pumps for  $3^{1/2}$  qt fountain jars dispense thin, thick, or thicker craft sauces from a countertop station or slanted fountainette. Models with a  $1^{1/4}$  oz maximum portion reduces in 1/8 oz increments; 2 oz models adjust to serve  $1^{3/4}$ ,  $1^{1/2}$  or  $1^{1/4}$  oz with included collars. Model TPV-L maximum 1 oz portion reduces in 1/8 oz increments. NSF listed and clean-in-place certified. BPA free. Two-year warranty.