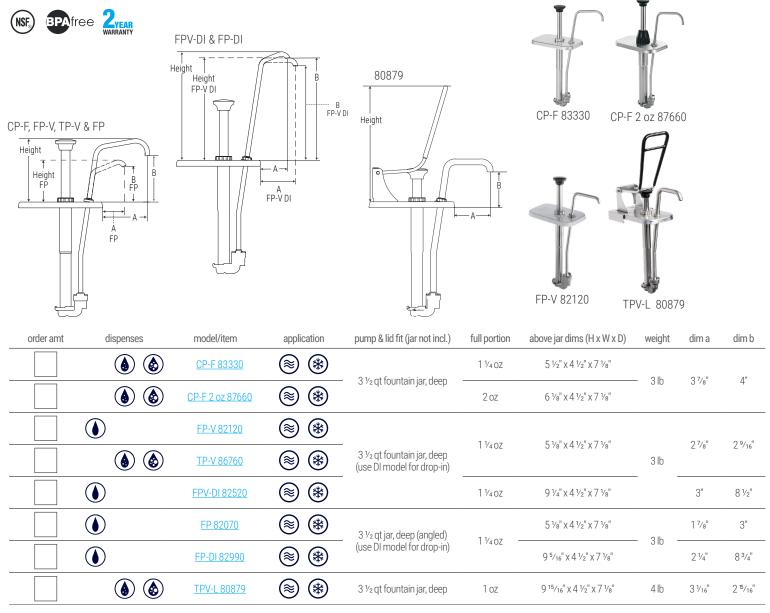

#### STAINLESS STEEL 2-QT FOUNTAIN JAR PUMP MODELS: CP-F, FP-V, TP-V, FPV-DI, FP, FP-DI & TPV-L

Server stainless steel pumps for  $3^{1/2}$  qt fountain jars dispense thin, thick, or thicker craft sauces from a countertop station or slanted fountainette. Models with a  $1^{1/4}$  oz maximum portion reduces in 1/8 oz increments; 2 oz models adjust to serve  $1^{3/4}$ ,  $1^{1/2}$  or  $1^{1/4}$  oz with included collars. Model TPV-L maximum 1 oz portion reduces in 1/8 oz increments. NSF listed and clean-in-place certified. BPA free. Two-year warranty.

Dispensers above fit a standard shallow fountain jar; available in white, black and orange (featured on p 4).