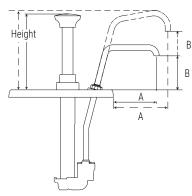

#### STAINLESS STEEL 2-QT FOUNTAIN JAR PUMP MODELS: CP-200, FP-200V, TP-200V, FP-200 & FP-200DI

Server stainless steel pumps for 2 qt fountain jars dispense thin, thick,or thicker craft sauces from a countertop or drop-in station or slanted fountainette. Models with a 1 oz maximum portion can reduce in 1/8 oz increments; 2 oz models adjust to serve  $1^3/4$ ,  $1^1/2$  or  $1^1/4$  oz with included collars. NSF listed, clean-in-place certified and BPA Free. Two-year warranty.

CP-200, FP-200V, TP-200V, FP-200 & FP-200 DI

CP-200 2 oz 87610

FP-200V 82130

FP-200 82100

| order amt | dispenses | model/item               | application | pump & lid fit (jar not incl.)              | full portion | dimensions (above jar)                                                                                | weight | dim a              | dim b                            |
|-----------|-----------|--------------------------|-------------|---------------------------------------------|--------------|-------------------------------------------------------------------------------------------------------|--------|--------------------|----------------------------------|
|           |           | <u>CP-200 83300</u>      | ⊛ (الله     | 2 qt fountain jar, shallow                  | 1 oz         | 5 <sup>1</sup> / <sub>2</sub> " x 4 <sup>1</sup> / <sub>2</sub> " x 7 <sup>1</sup> / <sub>8</sub> "   | — 3 lb | 3 7/8"             | 4 <sup>1</sup> /8"               |
|           |           | <u>CP-200 2 oz 87610</u> | ۱           |                                             | 2 oz         | 6 <sup>1</sup> /8" x 4 <sup>1</sup> /2" x 7 <sup>1</sup> /8"                                          |        |                    |                                  |
|           |           | FP-200V 82130            | ۱           | 2 qt fountain jar, shallow                  | 1 oz         | 5 <sup>1</sup> /8" x 4 <sup>1</sup> /2" x 7 <sup>1</sup> /8"                                          | 3 lb   | 2 7/8"             | 2 <sup>5</sup> / <sub>16</sub> " |
|           |           | <u>TP-200V 86750</u>     | ۲           |                                             |              |                                                                                                       |        |                    |                                  |
|           | ١         | FP-200 82100             | ۲           | 2 qt jar, shallow (angled)                  | 1 oz         | 5 <sup>1</sup> /8" x 4 <sup>1</sup> /2" x 7 <sup>1</sup> /8"                                          | 3 lb   | 2 <sup>1</sup> /8" | 2 7/8"                           |
|           | ١         | <u>FP-200 DI 80030</u>   | ۱           | 2 qt jar, shallow<br>(angled & drop-in use) | 1 oz         | 5 <sup>13</sup> / <sub>16</sub> " x 4 <sup>1</sup> / <sub>2</sub> " x 7 <sup>1</sup> / <sub>8</sub> " | 3 lb   | 2 3/4"             | 5 <sup>5</sup> / <sub>16</sub> " |