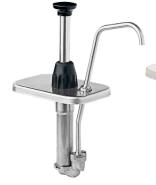

#### STAINLESS STEEL 2-QT FOUNTAIN JAR PUMP MODELS: CP-200, FP-200V, TP-200V, FP-200 & FP-200DI

Server stainless steel pumps for 2 qt fountain jars dispense thin, thick,or thicker craft sauces from a countertop or drop-in station or slanted fountainette. Models with a 1 oz maximum portion can reduce in 1/8 oz increments; 2 oz models adjust to serve  $1^3/4$ ,  $1^1/2$  or  $1^1/4$  oz with included collars. NSF listed, clean-in-place certified and BPA Free. Two-year warranty.

CP-200, FP-200V, TP-200V, FP-200 & FP-200 DI

CP-200 2 oz 87610

FP-200V 82130

FP-200 82100

| order amt | dispenses | model/item               | application | pump & lid fit (jar not incl.)              | full portion | dimensions (above jar)                                                                                | weight | dim a              | dim b                            |
|-----------|-----------|--------------------------|-------------|---------------------------------------------|--------------|-------------------------------------------------------------------------------------------------------|--------|--------------------|----------------------------------|
|           |           | <u>CP-200 83300</u>      | ⊛ (الله     | 2 qt fountain jar, shallow                  | 1 oz         | 5 <sup>1</sup> / <sub>2</sub> " x 4 <sup>1</sup> / <sub>2</sub> " x 7 <sup>1</sup> / <sub>8</sub> "   | — 3 lb | 3 7/8"             | 4 <sup>1</sup> /8"               |
|           |           | <u>CP-200 2 oz 87610</u> | ۱           |                                             | 2 oz         | 6 <sup>1</sup> /8" x 4 <sup>1</sup> /2" x 7 <sup>1</sup> /8"                                          |        |                    |                                  |
|           |           | FP-200V 82130            | ۱           | 2 qt fountain jar, shallow                  | 1 oz         | 5 <sup>1</sup> /8" x 4 <sup>1</sup> /2" x 7 <sup>1</sup> /8"                                          | 3 lb   | 2 7/8"             | 2 <sup>5</sup> / <sub>16</sub> " |
|           |           | <u>TP-200V 86750</u>     | ۲           |                                             |              |                                                                                                       |        |                    |                                  |
|           | ١         | FP-200 82100             | ۲           | 2 qt jar, shallow (angled)                  | 1 oz         | 5 <sup>1</sup> /8" x 4 <sup>1</sup> /2" x 7 <sup>1</sup> /8"                                          | 3 lb   | 2 <sup>1</sup> /8" | 2 7/8"                           |
|           | ١         | <u>FP-200 DI 80030</u>   | ۱           | 2 qt jar, shallow<br>(angled & drop-in use) | 1 oz         | 5 <sup>13</sup> / <sub>16</sub> " x 4 <sup>1</sup> / <sub>2</sub> " x 7 <sup>1</sup> / <sub>8</sub> " | 3 lb   | 2 3/4"             | 5 <sup>5</sup> / <sub>16</sub> " |