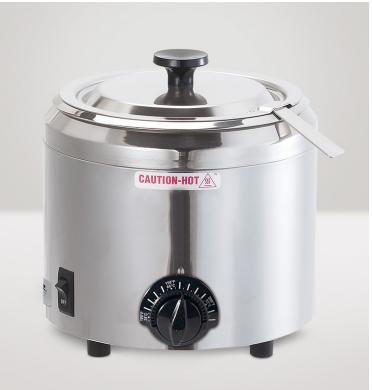

### SMALL CAPACITY WARMER MODEL: FS-2

Server model FS-2 Small Capacity Warmer is constructed of stainless steel and comes complete with a 1  $^{1}/_{2}$  qt stainless steel bowl, 1 oz ladle and lift-off lid. The adjustable thermostat controls a 250 watt heating element. Temperature settings are marked on the knob – ranges 75°F to 210°F – and power is controlled by an ON/OFF rocker switch and a 72" cord. NSF listed. C-UL-US listed. Two-year warranty.

description

small capacity warmer

capacity

1 ½ qt

model/item

FS-282700