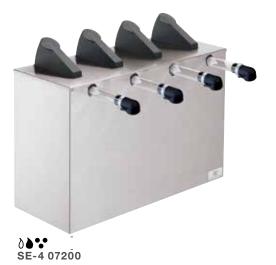

#### SERVER EXPRESS™ - COUNTERTOP

SERVER EXPRESS™ - DROP-IN

| MODELS           | SE-2                                                                                                                                                                                             | SE-3                              | SE-4                               | SE-5                              |
|------------------|--------------------------------------------------------------------------------------------------------------------------------------------------------------------------------------------------|-----------------------------------|------------------------------------|-----------------------------------|
|                  | 07140                                                                                                                                                                                            | 07040                             | 07200                              | 07060                             |
| Capacity         | 1½ gal                                                                                                                                                                                           | 1½ gal                            | 1½ gal                             | 1½ gal                            |
| Per pump section | 6 L                                                                                                                                                                                              | 6 L                               | 6 L                                | 6 L                               |
| Height           | 17½"                                                                                                                                                                                             | 17½"                              | 17½"                               | 17½"                              |
|                  | 44.5 cm                                                                                                                                                                                          | 44.5 cm                           | 44.5 cm                            | 44.5 cm                           |
| Width            | 11"                                                                                                                                                                                              | 16 ³/ଃ"                           | 21 <sup>13</sup> / <sub>16</sub> " | 27 <sup>3</sup> / <sub>16</sub> " |
|                  | 27.9 cm                                                                                                                                                                                          | 41.6 cm                           | 55.4 cm                            | 69.1 cm                           |
| Depth            | 13 <sup>5</sup> / <sub>16</sub> "                                                                                                                                                                | 13 ⁵/ <sub>16</sub> "             | 13 ⁵/ <sub>16</sub> "              | 13 <sup>5</sup> / <sub>16</sub> " |
|                  | 33.8 cm                                                                                                                                                                                          | 33.8 cm                           | 33.8 cm                            | 33.8 cm                           |
| Weight           | 15 lb                                                                                                                                                                                            | 18 lb                             | 22 lb                              | 34 lb                             |
|                  | 6.8 kg                                                                                                                                                                                           | 8.2 kg                            | 9.8 kg                             | 15.4 kg                           |
| MODELS           | SE-2DI                                                                                                                                                                                           | SE-3DI                            | SE-4DI                             | SE-5DI                            |
| ∂ <b>è • •</b>   | 07160                                                                                                                                                                                            | 07050                             | 07210                              | 07070                             |
| Capacity         | 1½ gal                                                                                                                                                                                           | 1½ gal                            | 1½ gal                             | 1½ gal                            |
| Per pump section | 6 L                                                                                                                                                                                              | 6 L                               | 6 L                                | 6 L                               |
| Height           | 10 <sup>7</sup> / <sub>16</sub> "                                                                                                                                                                | 10 <sup>7</sup> / <sub>16</sub> " | 10 <sup>7</sup> / <sub>16</sub> "  | 10 <sup>7</sup> / <sub>16</sub> " |
|                  | 26.5 cm                                                                                                                                                                                          | 26.5 cm                           | 26.5 cm                            | 26.5 cm                           |
| Width            | 11 <sup>7</sup> / <sub>8</sub> "                                                                                                                                                                 | 17 ¼"                             | 22 <sup>11</sup> / <sub>16</sub> " | 28 <sup>1</sup> / <sub>16</sub> " |
|                  | 30.2 cm                                                                                                                                                                                          | 43.8 cm                           | 57.6 cm                            | 71.3 cm                           |
| Depth            | 13 <sup>3</sup> ⁄4"                                                                                                                                                                              | 13 <sup>3</sup> ⁄4"               | 13 <sup>3</sup> ⁄4"                | 13 <sup>3</sup> ⁄4"               |
|                  | 6.8 cm                                                                                                                                                                                           | 6.8 cm                            | 6.8 cm                             | 6.8 cm                            |
| Weight           | 15 lb                                                                                                                                                                                            | 19 lb                             | 22 lb                              | 34 lb                             |
|                  | 6.8 kg                                                                                                                                                                                           | 8.6 kg                            | 9.8 kg                             | 15.4 kg                           |
| Cutout<br>Size   | SE-2DI: 11" x $81/2$ " (27.9 X 21.6 cm)<br>SE-3DI: 16 $3/8$ " x $81/2$ " (41.6 x 21.6 cm)<br>SE-4DI: 21 $13/16$ " x $81/2$ " (55.4 x 21.6 cm)<br>SE-5DI: 27 $3/16$ " x $81/2$ " (69.1 x 21.6 cm) |                                   |                                    |                                   |