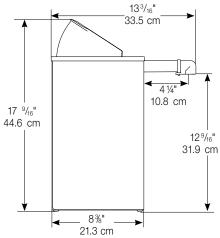

#### SERVER EXPRESS™ - COUNTERTOP

SERVER EXPRESS™ - DROP-IN

| MODELS           | SE-2                                                                                                                                                                                             | SE-3                              | SE-4                               | SE-5                              |
|------------------|--------------------------------------------------------------------------------------------------------------------------------------------------------------------------------------------------|-----------------------------------|------------------------------------|-----------------------------------|
|                  | 07140                                                                                                                                                                                            | 07040                             | 07200                              | 07060                             |
| Capacity         | 1½ gal                                                                                                                                                                                           | 1½ gal                            | 1½ gal                             | 1½ gal                            |
| Per pump section | 6 L                                                                                                                                                                                              | 6 L                               | 6 L                                | 6 L                               |
| Height           | 17½"                                                                                                                                                                                             | 17½"                              | 17½"                               | 17½"                              |
|                  | 44.5 cm                                                                                                                                                                                          | 44.5 cm                           | 44.5 cm                            | 44.5 cm                           |
| Width            | 11"                                                                                                                                                                                              | 16 ³/ଃ"                           | 21 <sup>13</sup> / <sub>16</sub> " | 27 <sup>3</sup> / <sub>16</sub> " |
|                  | 27.9 cm                                                                                                                                                                                          | 41.6 cm                           | 55.4 cm                            | 69.1 cm                           |
| Depth            | 13 <sup>5</sup> / <sub>16</sub> "                                                                                                                                                                | 13 ⁵/ <sub>16</sub> "             | 13 ⁵/ <sub>16</sub> "              | 13 <sup>5</sup> / <sub>16</sub> " |
|                  | 33.8 cm                                                                                                                                                                                          | 33.8 cm                           | 33.8 cm                            | 33.8 cm                           |
| Weight           | 15 lb                                                                                                                                                                                            | 18 lb                             | 22 lb                              | 34 lb                             |
|                  | 6.8 kg                                                                                                                                                                                           | 8.2 kg                            | 9.8 kg                             | 15.4 kg                           |
| MODELS           | SE-2DI                                                                                                                                                                                           | SE-3DI                            | SE-4DI                             | SE-5DI                            |
| ∂ <b>è • •</b>   | 07160                                                                                                                                                                                            | 07050                             | 07210                              | 07070                             |
| Capacity         | 1½ gal                                                                                                                                                                                           | 1½ gal                            | 1½ gal                             | 1½ gal                            |
| Per pump section | 6 L                                                                                                                                                                                              | 6 L                               | 6 L                                | 6 L                               |
| Height           | 10 <sup>7</sup> / <sub>16</sub> "                                                                                                                                                                | 10 <sup>7</sup> / <sub>16</sub> " | 10 <sup>7</sup> / <sub>16</sub> "  | 10 <sup>7</sup> / <sub>16</sub> " |
|                  | 26.5 cm                                                                                                                                                                                          | 26.5 cm                           | 26.5 cm                            | 26.5 cm                           |
| Width            | 11 <sup>7</sup> / <sub>8</sub> "                                                                                                                                                                 | 17 ¼"                             | 22 <sup>11</sup> / <sub>16</sub> " | 28 <sup>1</sup> / <sub>16</sub> " |
|                  | 30.2 cm                                                                                                                                                                                          | 43.8 cm                           | 57.6 cm                            | 71.3 cm                           |
| Depth            | 13 <sup>3</sup> ⁄4"                                                                                                                                                                              | 13 <sup>3</sup> ⁄4"               | 13 <sup>3</sup> ⁄4"                | 13 <sup>3</sup> ⁄4"               |
|                  | 6.8 cm                                                                                                                                                                                           | 6.8 cm                            | 6.8 cm                             | 6.8 cm                            |
| Weight           | 15 lb                                                                                                                                                                                            | 19 lb                             | 22 lb                              | 34 lb                             |
|                  | 6.8 kg                                                                                                                                                                                           | 8.6 kg                            | 9.8 kg                             | 15.4 kg                           |
| Cutout<br>Size   | SE-2DI: 11" x $81/2$ " (27.9 X 21.6 cm)<br>SE-3DI: 16 $3/8$ " x $81/2$ " (41.6 x 21.6 cm)<br>SE-4DI: 21 $13/16$ " x $81/2$ " (55.4 x 21.6 cm)<br>SE-5DI: 27 $3/16$ " x $81/2$ " (69.1 x 21.6 cm) |                                   |                                    |                                   |