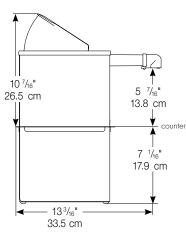

#### SERVER EXPRESS™ - COUNTERTOP

SERVER EXPRESS™ - DROP-IN

| MODELS           | SE-2                                                                                                                                                                                             | SE-3                              | SE-4                               | SE-5                              |
|------------------|--------------------------------------------------------------------------------------------------------------------------------------------------------------------------------------------------|-----------------------------------|------------------------------------|-----------------------------------|
|                  | 07140                                                                                                                                                                                            | 07040                             | 07200                              | 07060                             |
| Capacity         | 1½ gal                                                                                                                                                                                           | 1½ gal                            | 1½ gal                             | 1½ gal                            |
| Per pump section | 6 L                                                                                                                                                                                              | 6 L                               | 6 L                                | 6 L                               |
| Height           | 17½"                                                                                                                                                                                             | 17½"                              | 17½"                               | 17½"                              |
|                  | 44.5 cm                                                                                                                                                                                          | 44.5 cm                           | 44.5 cm                            | 44.5 cm                           |
| Width            | 11"                                                                                                                                                                                              | 16 ³/ଃ"                           | 21 <sup>13</sup> / <sub>16</sub> " | 27 <sup>3</sup> / <sub>16</sub> " |
|                  | 27.9 cm                                                                                                                                                                                          | 41.6 cm                           | 55.4 cm                            | 69.1 cm                           |
| Depth            | 13 <sup>5</sup> / <sub>16</sub> "                                                                                                                                                                | 13 ⁵/ <sub>16</sub> "             | 13 ⁵/ <sub>16</sub> "              | 13 <sup>5</sup> / <sub>16</sub> " |
|                  | 33.8 cm                                                                                                                                                                                          | 33.8 cm                           | 33.8 cm                            | 33.8 cm                           |
| Weight           | 15 lb                                                                                                                                                                                            | 18 lb                             | 22 lb                              | 34 lb                             |
|                  | 6.8 kg                                                                                                                                                                                           | 8.2 kg                            | 9.8 kg                             | 15.4 kg                           |
| MODELS           | SE-2DI                                                                                                                                                                                           | SE-3DI                            | SE-4DI                             | SE-5DI                            |
| ∂ <b>è • •</b>   | 07160                                                                                                                                                                                            | 07050                             | 07210                              | 07070                             |
| Capacity         | 1½ gal                                                                                                                                                                                           | 1½ gal                            | 1½ gal                             | 1½ gal                            |
| Per pump section | 6 L                                                                                                                                                                                              | 6 L                               | 6 L                                | 6 L                               |
| Height           | 10 <sup>7</sup> / <sub>16</sub> "                                                                                                                                                                | 10 <sup>7</sup> / <sub>16</sub> " | 10 <sup>7</sup> / <sub>16</sub> "  | 10 <sup>7</sup> / <sub>16</sub> " |
|                  | 26.5 cm                                                                                                                                                                                          | 26.5 cm                           | 26.5 cm                            | 26.5 cm                           |
| Width            | 11 <sup>7</sup> / <sub>8</sub> "                                                                                                                                                                 | 17 ¼"                             | 22 <sup>11</sup> / <sub>16</sub> " | 28 <sup>1</sup> / <sub>16</sub> " |
|                  | 30.2 cm                                                                                                                                                                                          | 43.8 cm                           | 57.6 cm                            | 71.3 cm                           |
| Depth            | 13 <sup>3</sup> ⁄4"                                                                                                                                                                              | 13 <sup>3</sup> ⁄4"               | 13 <sup>3</sup> ⁄4"                | 13 <sup>3</sup> ⁄4"               |
|                  | 6.8 cm                                                                                                                                                                                           | 6.8 cm                            | 6.8 cm                             | 6.8 cm                            |
| Weight           | 15 lb                                                                                                                                                                                            | 19 lb                             | 22 lb                              | 34 lb                             |
|                  | 6.8 kg                                                                                                                                                                                           | 8.6 kg                            | 9.8 kg                             | 15.4 kg                           |
| Cutout<br>Size   | SE-2DI: 11" x $81/2$ " (27.9 X 21.6 cm)<br>SE-3DI: 16 $3/8$ " x $81/2$ " (41.6 x 21.6 cm)<br>SE-4DI: 21 $13/16$ " x $81/2$ " (55.4 x 21.6 cm)<br>SE-5DI: 27 $3/16$ " x $81/2$ " (69.1 x 21.6 cm) |                                   |                                    |                                   |