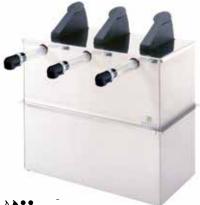

#### **BID DESCRIPTION**

Server Express<sup>™</sup> multiples are constructed of a brushed (#4) finish stainless steel base and lid with surgical-quality plastic pumps. Dispensing levers are black polypropylene.

Server Express<sup>™</sup> Rails are available for countertop and drop-in applications with (2), (3), (4) or (5) pumps. Drop-in rails are assigned a "DI" suffix in the model name.

#### STANDARD FEATURES

- · Pump several condiments from one space-saving unit
- Holds 11/2 gallon (or 6 L) pouches with 16 mm fitment
- New Server pump is constructed of surgical-quality plastic parts quick to breakdown and completely dishwasher safe
- Pump is ADA compliant, requiring less than 5 lbs of pressure to dispense
- Maximum stroke yields 1 ounce (30 mL)
- Easy-to-adjust portion control in 1/4 ounce (7 mL) increments
- Discharge tube fitting new design works with ketchup, mustard and mayonnaise