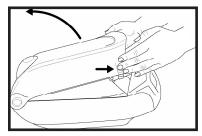

## **TO LOAD DISPENSER**

 Open cover by pressing in on both sides of cover and swing cover up and back

- Using thumb hold, move press sure plate to back of unit until locking tabs engage.
- 3. Load dispenser with desired napkins.

**WARNING:** Do not close cover when pressure plate is in locked back position if dispenser is empty.

4. Close cover. **NOTE:** Pressure plate carriage will automatically release when cover is closed, applying pressure to napkins.