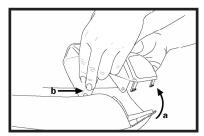

### **REMOVING FACE**

 Open cover by pressing in on both sides of cover and swing cover up and back.

Locate 2 tabs under front of face and depress upward into base one at a time.

 Rotate face up and back (a).
Press in on both sides of face at pivot points until clear of posts and remove faceplate (b).