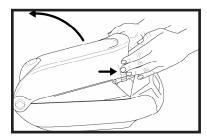

## **TO LOAD DISPENSER**

 Open cover by pressing in on both sides of cover and swing cover up and back

- Using thumb hold, move press sure plate to back of unit until locking tabs engage.
- 3. Load dispenser with desired napkins.