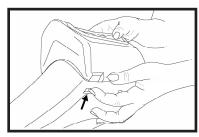

## **TO LOAD DISPENSER**

 Open cover by pressing in on both sides of cover and swing cover up and back

- Using thumb hold, move press sure plate to back of unit until locking tabs engage.
- 3. Load dispenser with desired napkins.

**WARNING:** Do not close cover when pressure plate is in locked back position if dispenser is empty.

4. Close cover. **NOTE:** Pressure plate carriage will automatically release when cover is closed, applying pressure to napkins.