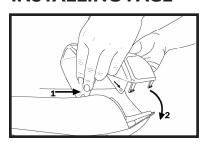

## **INSTALLING FACE**

- 1. With cover of dispenser open, locate 2 pivot posts on inside front of base. Press in on face to secure face to posts.
- 2. Rotate front of face down, locking tabs on bottom inside of base.