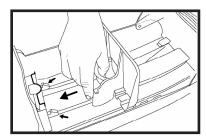

### **REMOVING FACE**

 Open cover by pressing in on both sides of cover and swing cover up and back.

Locate 2 tabs under front of face and depress upward into base one at a time.

 Rotate face up and back (a).
Press in on both sides of face at pivot points until clear of posts and remove faceplate (b).

## **INSTALLING FACE**

- 1. With cover of dispenser open, locate 2 pivot posts on inside front of base. Press in on face to secure face to posts.
- 2. Rotate front of face down, locking tabs on bottom inside of base.