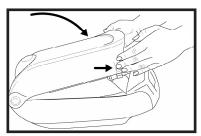

## **TO LOAD DISPENSER**

 Open cover by pressing in on both sides of cover and swing cover up and back

- Using thumb hold, move press sure plate to back of unit until locking tabs engage.
- 3. Load dispenser with desired napkins.

**WARNING:** Do not close cover when pressure plate is in locked back position if dispenser is empty.

4. Close cover. **NOTE:** Pressure plate carriage will automatically release when cover is closed, applying pressure to napkins.