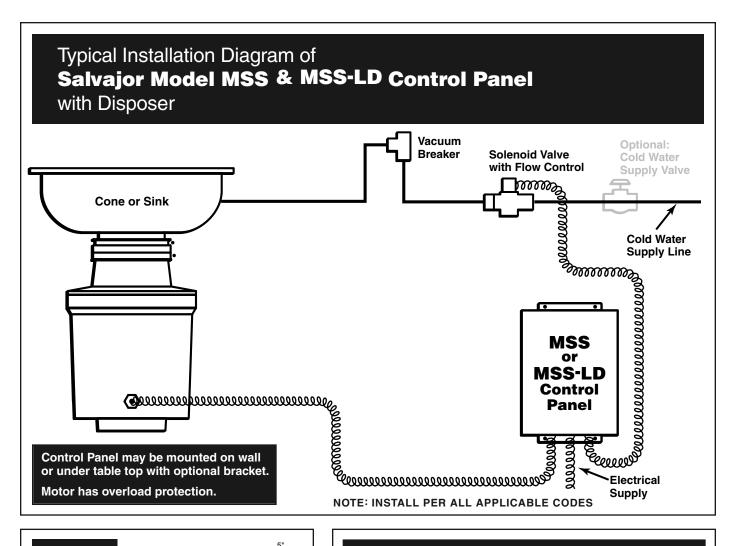

## MODEL MSS & MSS-LD DISPOSER CONTROL

is for use with Salvajor Models: 75 - 100 - 150 - 200 -300 - 500 - 750 WEIGHT: 8 LBS.

NOTE: Dimensions in parenthesis are in centimeters

| Item Numbers for Ordering |            |       |          |
|---------------------------|------------|-------|----------|
| CONTROL MODEL             | VOLTAGE    | PHASE | ITEM NO. |
| MSS                       | 115        | 1     | MSS 4    |
|                           | 208 or 230 | 1     | MSS 5    |
|                           | 208 or 230 | 3     | MSS 7    |
|                           | 460*       | 3     | MSS 9    |
| MSS-LD                    | 115        | 1     | MSSLD 4  |
|                           | 208 or 230 | 1     | MSSLD 5  |
|                           | 208 or 230 | 3     | MSSLD 7  |
|                           | 460*       | 3     | MSSLD 9  |