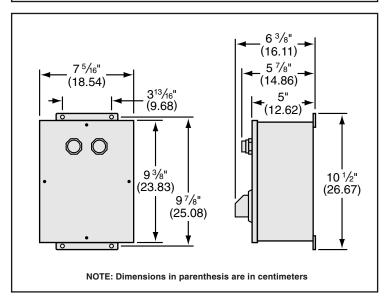

## MODEL MSS & MSS-LD DISPOSER CONTROL

is for use with Salvajor Models: 75 - 100 - 150 - 200 -300 - 500 - 750 WEIGHT: 8 LBS.

NOTE: Dimensions in parenthesis are in centimeters

| Item Numbers for Ordering |            |       |          |
|---------------------------|------------|-------|----------|
| CONTROL MODEL             | VOLTAGE    | PHASE | ITEM NO. |
| MSS                       | 115        | 1     | MSS 4    |
|                           | 208 or 230 | 1     | MSS 5    |
|                           | 208 or 230 | 3     | MSS 7    |
|                           | 460*       | 3     | MSS 9    |
| MSS-LD                    | 115        | 1     | MSSLD 4  |
|                           | 208 or 230 | 1     | MSSLD 5  |
|                           | 208 or 230 | 3     | MSSLD 7  |
|                           | 460*       | 3     | MSSLD 9  |