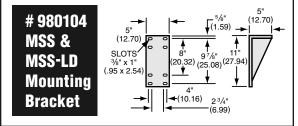

#### **ACCESSORIES AVAILABLE:**

■#980104 Mounting Bracket for MSS & MSS-LD

(Specifications subject to change without notice)