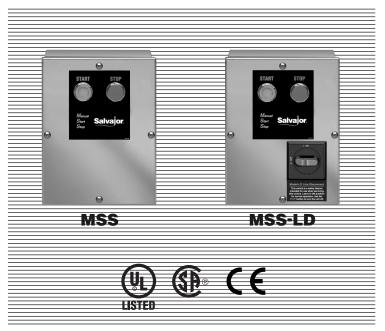

# Salvajor Model MSS & MSS-LD

## **MANUAL START/STOP**

PRE-WIRED CONTROL PANEL FOR MODELS: 75 - 100 - 150 - 200 - 300 - 500 - 750

### **SPECIFICATIONS:**

- NEMA 4 Stainless Steel Corrosion-Resistant Enclosure
- **■** Magnetic Contactor
- Start/Stop Push Buttons
- Terminal Strip Connections

#### **OPTIONAL:**

■ Line Disconnect (LD)