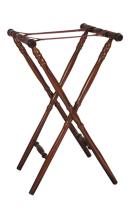

## **Tray Stands**

**Turned Tray Stand** 

#### **Turned Tray Stands**

- Open height 31".
- Mahogany finish only.
- Burgundy strap stitched.
- Solid wood dowel hinges.
- All joints routed for lock-tight fit.
- Stretchers are pinned and glued.
- Rubber O-Rings on top stretchers for tray security.