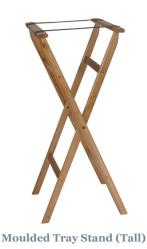

### **Moulded Tray Stands:**

- Available in any standard finish.
- Brown polypropylene straps.
- Legs pivot on nylon connector with threaded metal bolt.

#### **DIMENSIONS:**

Moulded Tray Stand (Standard): 17" W 15-1/2" D 30-1/4" H

Moulded Tray Stand (Tall): 16-1/4" W 19" D 38" H

Turned Tray Stand: 17-3/4" W 17" D 30-1/4" H