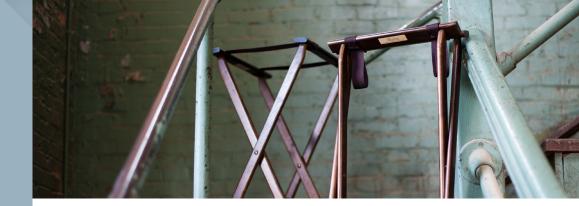

## **Tray Stands**

**Turned Tray Stand** 

#### **Turned Tray Stands**

- Open height 31".
- Mahogany finish only.
- Burgundy strap stitched.
- Solid wood dowel hinges.
- All joints routed for lock-tight fit.
- Stretchers are pinned and glued.
- Rubber O-Rings on top stretchers for tray security.