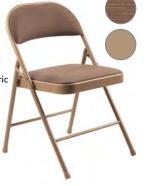

### FABRIC PADDED | 970 Series

**973** Star Trail Brown Fabric Beige Frame

974 Star Trail Blue Fabric Navy Blue Frame