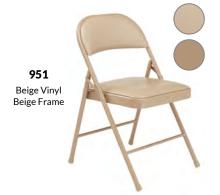

## 900 Series

**Folding Chairs** 





The BASICS Folding Chair, offered in 3 all-steel, vinyl and fabric options, features a 19-gauge steel frame and two tack welded leg braces. With a 250-lb weight capacity and a 1-year warranty, the Basics Folding Chair is the perfect solution for any commercial environment where a quality yet affordable product is called for.

#### **DIMENSIONS**

OVERALL: 29 1/4"H x 18 1/2"W x 19 1/2"D FOLDED: 37 3/4"H x 18 1/8"W x 2 1/2"D SEAT: 17 3/4"H x 15 1/2"W x 15 1/2"D

BACK: 7"H x 18"W





84

#### **FEATURES**







19-Gauge Steel Frame

Two Tack Welded Leg Braces



# 900 Series

**Folding Chairs** 



### ALL-STEEL | 900 Series







### VINYL PADDED | 950 Series







### FABRIC PADDED | 970 Series



**973** Star Trail Brown Fabric Beige Frame



974 Star Trail Blue Fabric Navy Blue Frame