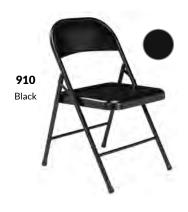

## 900 Series

**Folding Chairs** 

The BASICS Folding Chair, offered in 3 all-steel, vinyl and fabric options, features a 19-gauge steel frame and two tack welded leg braces. With a 250-lb weight capacity and a 1-year warranty, the Basics Folding Chair is the perfect solution for any commercial environment where a quality yet affordable product is called for.

#### **FEATURES**

19-Gauge Steel Frame

Two Tack Welded Leg Braces