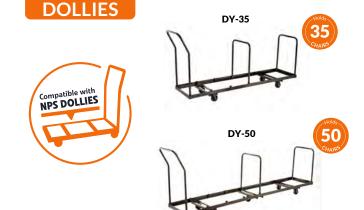

## 900 Series

**Folding Chairs** 

The BASICS Folding Chair, offered in 3 all-steel, vinyl and fabric options, features a 19-gauge steel frame and two tack welded leg braces. With a 250-lb weight capacity and a 1-year warranty, the Basics Folding Chair is the perfect solution for any commercial environment where a quality yet affordable product is called for.