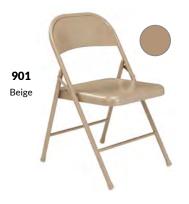

## 900 Series

**Folding Chairs** 

The BASICS Folding Chair, offered in 3 all-steel, vinyl and fabric options, features a 19-gauge steel frame and two tack welded leg braces. With a 250-lb weight capacity and a 1-year warranty, the Basics Folding Chair is the perfect solution for any commercial environment where a quality yet affordable product is called for.

#### **FEATURES**

19-Gauge Steel Frame

Two Tack Welded Leg Braces