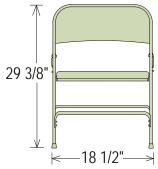

#### **DIMENSIONS**

OVERALL: 29 1/4"H x 18 1/2"W x 19 1/2"D FOLDED: 37 3/4"H x 18 1/8"W x 2 1/2"D SEAT: 17 3/4"H x 15 1/2"W x 15 1/2"D

BACK: 7"H x 18"W

84