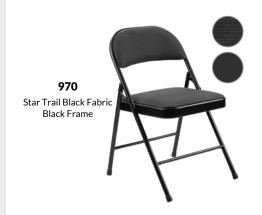

### FABRIC PADDED | 970 Series

**973** Star Trail Brown Fabric Beige Frame

974 Star Trail Blue Fabric Navy Blue Frame