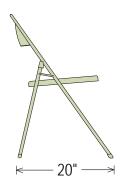

#### **DIMENSIONS**

OVERALL: 29 1/4"H x 18 1/2"W x 19 1/2"D FOLDED: 37 3/4"H x 18 1/8"W x 2 1/2"D SEAT: 17 3/4"H x 15 1/2"W x 15 1/2"D

BACK: 7"H x 18"W

84