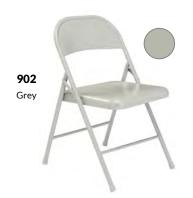

## 900 Series

**Folding Chairs** 

The BASICS Folding Chair, offered in 3 all-steel, vinyl and fabric options, features a 19-gauge steel frame and two tack welded leg braces. With a 250-lb weight capacity and a 1-year warranty, the Basics Folding Chair is the perfect solution for any commercial environment where a quality yet affordable product is called for.

#### **FEATURES**

19-Gauge Steel Frame

Two Tack Welded Leg Braces