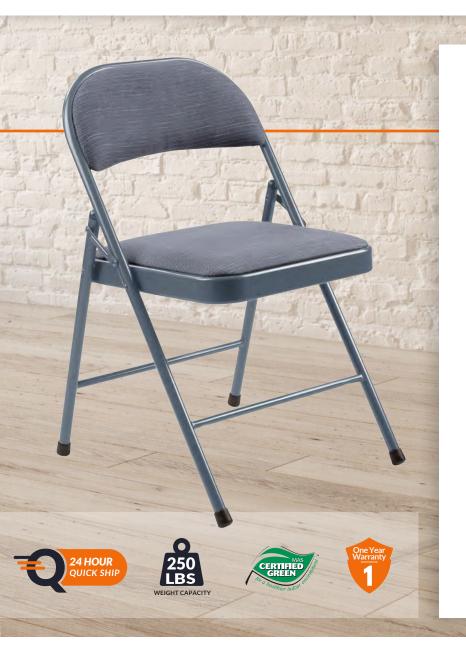

## 900 Series

**Folding Chairs** 

The BASICS Folding Chair, offered in 3 all-steel, vinyl and fabric options, features a 19-gauge steel frame and two tack welded leg braces. With a 250-lb weight capacity and a 1-year warranty, the Basics Folding Chair is the perfect solution for any commercial environment where a quality yet affordable product is called for.

### FABRIC PADDED | 970 Series

**973** Star Trail Brown Fabric Beige Frame

974 Star Trail Blue Fabric Navy Blue Frame