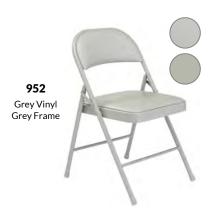

## 900 Series

**Folding Chairs** 





The BASICS Folding Chair, offered in 3 all-steel, vinyl and fabric options, features a 19-gauge steel frame and two tack welded leg braces. With a 250-lb weight capacity and a 1-year warranty, the Basics Folding Chair is the perfect solution for any commercial environment where a quality yet affordable product is called for.

#### **DIMENSIONS**

OVERALL: 29 1/4"H x 18 1/2"W x 19 1/2"D FOLDED: 37 3/4"H x 18 1/8"W x 2 1/2"D SEAT: 17 3/4"H x 15 1/2"W x 15 1/2"D

BACK: 7"H x 18"W





84

#### **FEATURES**







19-Gauge Steel Frame

Two Tack Welded Leg Braces



# 900 Series

**Folding Chairs** 



### ALL-STEEL | 900 Series







### VINYL PADDED | 950 Series







### FABRIC PADDED | 970 Series



**973** Star Trail Brown Fabric Beige Frame



974 Star Trail Blue Fabric Navy Blue Frame