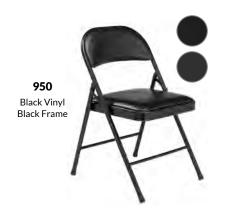

## 900 Series

**Folding Chairs** 





The BASICS Folding Chair, offered in 3 all-steel, vinyl and fabric options, features a 19-gauge steel frame and two tack welded leg braces. With a 250-lb weight capacity and a 1-year warranty, the Basics Folding Chair is the perfect solution for any commercial environment where a quality yet affordable product is called for.

#### **DIMENSIONS**

OVERALL: 29 1/4"H x 18 1/2"W x 19 1/2"D FOLDED: 37 3/4"H x 18 1/8"W x 2 1/2"D SEAT: 17 3/4"H x 15 1/2"W x 15 1/2"D

BACK: 7"H x 18"W





84

#### **FEATURES**







19-Gauge Steel Frame

Two Tack Welded Leg Braces



# 900 Series

**Folding Chairs** 



### ALL-STEEL | 900 Series







### VINYL PADDED | 950 Series







### FABRIC PADDED | 970 Series



**973** Star Trail Brown Fabric Beige Frame



974 Star Trail Blue Fabric Navy Blue Frame