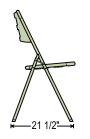

### **DIMENSIONS:**

#### OVERALL: 32"H X 18 3/4"W X 21 1/2"D

FOLDED: 42 1/2"H X 18 3/4"W X 3"D SEAT: 18"H X 15 3/4"W X 16 5/8"D BACK: 9 1/4"H X 18 3/4"W

**EXT-8 Extension Bar** required for 600 Series on Model 84 (88" DOOR HEIGHT CLEARANCE)