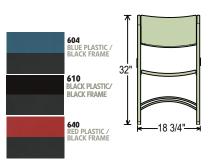

capacity!

19-GAUGE STEEL WITH METAL UNDER-BRACING ON SEAT

| PLASTIC / FRAINE COMBINATIONS |                                                        |
|-------------------------------|--------------------------------------------------------|
|                               | 602<br>SPECKLED GREY                                   |
|                               | TEXTURED FRAME<br>PLASTIC / GREY                       |
|                               | 620<br>CHARCOAL SLATE<br>PLASTIC /<br>SILVERTONE FRAME |