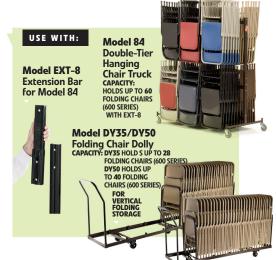

#### OVERALL: 32"H X 18 3/4"W X 21 1/2"D

FOLDED: 42 1/2"H X 18 3/4"W X 3"D SEAT: 18"H X 15 3/4"W X 16 5/8"D BACK: 9 1/4"H X 18 3/4"W

**EXT-8 Extension Bar** required for 600 Series on Model 84 (88" DOOR HEIGHT CLEARANCE)