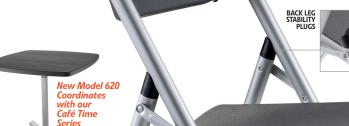

MODEL 620 SHOWN

## **BLOW MOLDED RESIN PLASTIC FOLDING CHAIR**

POWDER-COATED FRAME

MODEL 610 SHOWN

**New for 2020:** 

2 CROSS BRACES FOR STRENGTH

# **SPECS:**

- · Features 19-gauge steel with metal underbracing on seat for added durability
- · Two cross braces for strength
- · Powder-coated frame
- · Single hinges on each side for added stability and durability
- Lightweight indoor/outdoor use
- · Contoured seat and back for comfort
- · UV Protected