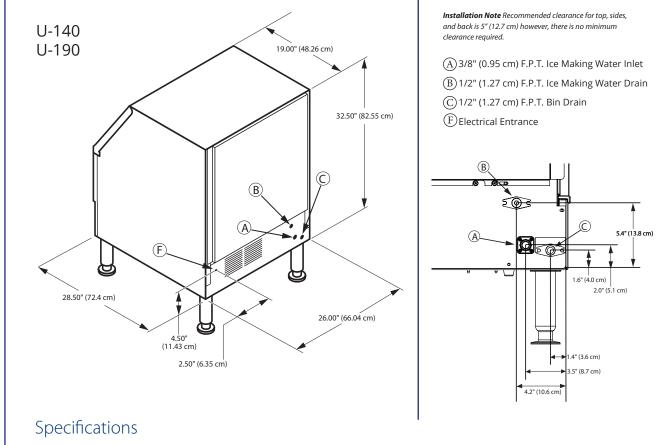

Standard 6" / 15.24 cm adjustable flange foot - gray painted legs included. Standard plastic NEO ice scoop included.