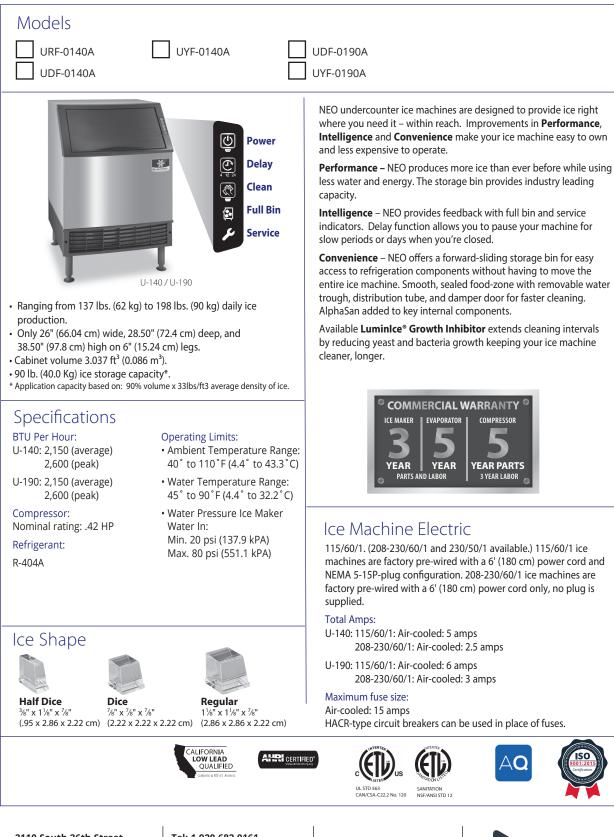

## NEO<sup>®</sup> 140/190 Undercounter Ice Machines

2110 South 26th Street Manitowoc, WI 54220 Tel: 1.920.682.0161 Fax: 1.920.683.7589

www.manitowocice.com

|           |              | Ice Production 24 Hours                |       |                                        | Power kWh/<br>100 lbs. | Detable water usage    |                                                     |
|-----------|--------------|----------------------------------------|-------|----------------------------------------|------------------------|------------------------|-----------------------------------------------------|
| Model     | lce<br>Shape | 70°Air/50°F Water<br>21°Air/10°C Water |       | 90°Air/70°F Water<br>32°Air/21°C Water |                        | @ 90°/70°F<br>32°/21°C | Potable water usage<br>gal/100 lbs. ice<br>@90/70°F |
| URF-0140A | regular 🧵    | 127 lbs                                | 58 kg | 95 lbs                                 | 43 kg                  | 9.6                    | 16.7                                                |
| UDF-0140A | dice 🤎       | 135 lbs                                | 61 kg | 95 lbs                                 | 43 kg                  | 9.8                    | 16.7                                                |
| UYF-0140A | half-dice 🔍  | 137 lbs                                | 62 kg | 100 lbs                                | 45 kg                  | 9.2                    | 16.7                                                |
| UDF-0190A | dice 🔎       | 198 lbs                                | 90 kg | 140 lbs                                | 64 kg                  | 8.4                    | 23.9                                                |
| UYF-0190A | half-dice 🔍  | 193 lbs                                | 88 kg | 140 lbs                                | 64 kg                  | 8.3                    | 21.6                                                |