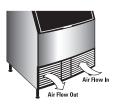

## **Air Flow**

Air in right, air out left, no side vents. Great for installation under countertops and next to other equipment.