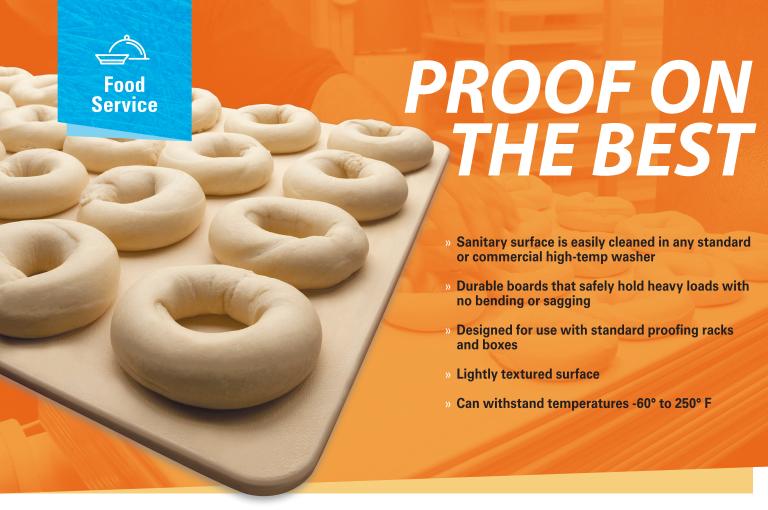

## **MFG TRAY PROOFING BOARDS**

| Model No. | Dime   | nsions (ii | nches) | Carton   | Carton Di | mension | s (inches) | Carton       | Pallet   | Pallet       | Pallet Dir | mensions | (inches) |
|-----------|--------|------------|--------|----------|-----------|---------|------------|--------------|----------|--------------|------------|----------|----------|
|           | Length | Width      | Height | Quantity | Length    | Width   | Height     | Weight (Ibs) | (Pieces) | Weight (lbs) | Length     | Width    | Height   |
| 222008 *  | 26     | 18         | 0.34   | 12       | 27        | 19      | 5          | 49           | 504      | 2,083        | 45         | 45       | 49       |