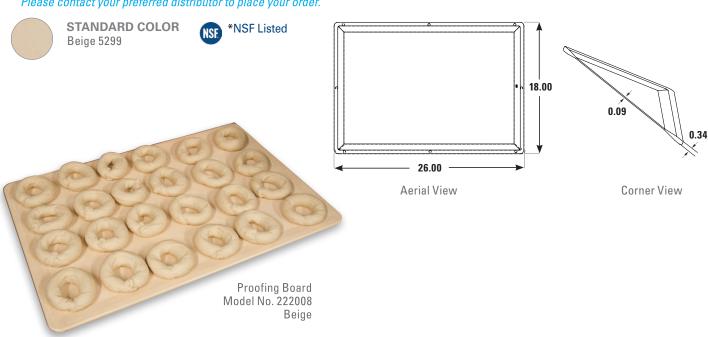

## **MFG TRAY PROOFING BOARDS**

| Model No. | Dime   | nsions (ii | nches) | Carton   | Carton Di | mension | s (inches) | Carton       | Pallet   | Pallet       | Pallet Dir | mensions | (inches) |
|-----------|--------|------------|--------|----------|-----------|---------|------------|--------------|----------|--------------|------------|----------|----------|
|           | Length | Width      | Height | Quantity | Length    | Width   | Height     | Weight (Ibs) | (Pieces) | Weight (lbs) | Length     | Width    | Height   |
| 222008 *  | 26     | 18         | 0.34   | 12       | 27        | 19      | 5          | 49           | 504      | 2,083        | 45         | 45       | 49       |

Custom colors are available. Minimum quantities and fees may apply.

Please contact your preferred distributor to place your order.