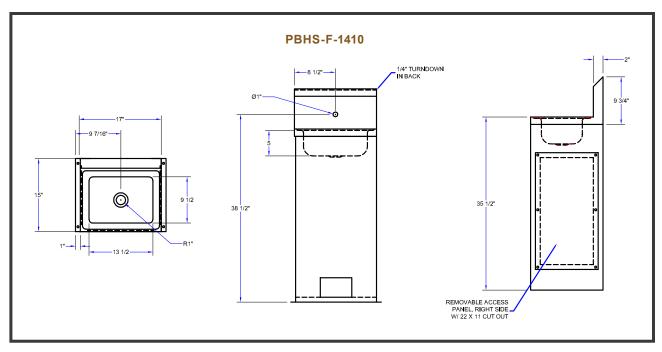

#### PRO-BOWL HAND SINKS - W/ PEDESTAL

| MODEL#           | BOWL SIZE<br>(LxWxD)  | DRAIN<br>SIZE | FAUCET LOCATION                                                                  | SIDE<br>SPLASH |
|------------------|-----------------------|---------------|----------------------------------------------------------------------------------|----------------|
| PBHS-F-1410      | 13-1/2" X 9-1/2" X 5" | 3-1/2"        | SPLASH MOUNT - 1 HOLE CENTERED<br>(GOOSENECK FAUCET, MINI BASKET DRAIN INCLUDED) | N/A            |
| PBHS-F-1410-SSLR | 13-1/2" X 9-1/2" X 5" | 3-1/2"        | SPLASH MOUNT - 1 HOLE CENTERED<br>(GOOSENECK FAUCET, MINI BASKET DRAIN INCLUDED) | LH & RH        |