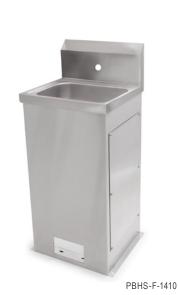

## "PBHS-F" PRO-BOWL HAND SINKS - W/ PEDESTAL

#### **FEATURES:**

- 16GA TYPE 300 STAINLESS STEEL
- ONE PIECE DEEP DRAWN BOWL
- ALL SINK BOWLS HAVE LARGE LIBERAL RADII CORNERS
- INCLUDES BASKET DRAIN

### **CONSTRUCTION:**

 BOWL: STAINLESS STEEL TOPS ARE TIG WELDED, EXPOSED WELDS ARE POLISHED TO MATCH ADJACENT SURFACE

#### **MATERIAL:**

- BOWL: TYPE 300 STAINLESS STEEL
- POLISH, SATIN FINISH
- BRACKET: TYPE 300 STAINLESS STEEL POLISH, SATIN FINISH

PBHS-F-1410-SSLR