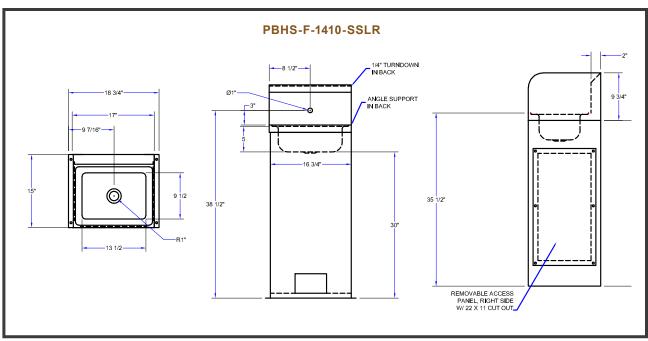

#### **MATERIAL:**

- BOWL: TYPE 300 STAINLESS STEEL
- POLISH, SATIN FINISH
- BRACKET: TYPE 300 STAINLESS STEEL POLISH, SATIN FINISH

PBHS-F-1410-SSLR

#### PRO-BOWL HAND SINKS - W/ PEDESTAL

| MODEL#           | BOWL SIZE<br>(LxWxD)  | DRAIN<br>SIZE | FAUCET LOCATION                                                                  | SIDE<br>SPLASH |
|------------------|-----------------------|---------------|----------------------------------------------------------------------------------|----------------|
| PBHS-F-1410      | 13-1/2" X 9-1/2" X 5" | 3-1/2"        | SPLASH MOUNT - 1 HOLE CENTERED<br>(GOOSENECK FAUCET, MINI BASKET DRAIN INCLUDED) | N/A            |
| PBHS-F-1410-SSLR | 13-1/2" X 9-1/2" X 5" | 3-1/2"        | SPLASH MOUNT - 1 HOLE CENTERED<br>(GOOSENECK FAUCET, MINI BASKET DRAIN INCLUDED) | LH & RH        |