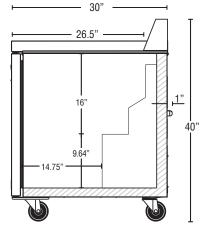

## **Commercial Series Worktop Refrigerator**

| W x D x H<br>27" x 30" x 40"*<br>*with 6" casters                                                                                                                                    | 27-W <del>★</del>                                                                                                                                                                                                                                                                                                                                                                                                                                                                                                                                                                                                                                                                                                                                                                                                                                                                                                                                                                                                                                                                                                                                                                                                                                                                                                                                                                                                                                                                                                                                                                                                                                                                                                                                                                                                                                                                                                                                                                                                                                                                                                              |  |
|--------------------------------------------------------------------------------------------------------------------------------------------------------------------------------------|--------------------------------------------------------------------------------------------------------------------------------------------------------------------------------------------------------------------------------------------------------------------------------------------------------------------------------------------------------------------------------------------------------------------------------------------------------------------------------------------------------------------------------------------------------------------------------------------------------------------------------------------------------------------------------------------------------------------------------------------------------------------------------------------------------------------------------------------------------------------------------------------------------------------------------------------------------------------------------------------------------------------------------------------------------------------------------------------------------------------------------------------------------------------------------------------------------------------------------------------------------------------------------------------------------------------------------------------------------------------------------------------------------------------------------------------------------------------------------------------------------------------------------------------------------------------------------------------------------------------------------------------------------------------------------------------------------------------------------------------------------------------------------------------------------------------------------------------------------------------------------------------------------------------------------------------------------------------------------------------------------------------------------------------------------------------------------------------------------------------------------|--|
|                                                                                                                                                                                      | THE RELATION FOR THE RE |  |
| Dimensions / Capacity                                                                                                                                                                | One Section<br>CRMR27-W                                                                                                                                                                                                                                                                                                                                                                                                                                                                                                                                                                                                                                                                                                                                                                                                                                                                                                                                                                                                                                                                                                                                                                                                                                                                                                                                                                                                                                                                                                                                                                                                                                                                                                                                                                                                                                                                                                                                                                                                                                                                                                        |  |
| Interior Storage Capacity (CF)                                                                                                                                                       | 7.2 ft <sup>3</sup>                                                                                                                                                                                                                                                                                                                                                                                                                                                                                                                                                                                                                                                                                                                                                                                                                                                                                                                                                                                                                                                                                                                                                                                                                                                                                                                                                                                                                                                                                                                                                                                                                                                                                                                                                                                                                                                                                                                                                                                                                                                                                                            |  |
| Interior Storage Capacity (CF)                                                                                                                                                       | 6.2 ft <sup>3</sup>                                                                                                                                                                                                                                                                                                                                                                                                                                                                                                                                                                                                                                                                                                                                                                                                                                                                                                                                                                                                                                                                                                                                                                                                                                                                                                                                                                                                                                                                                                                                                                                                                                                                                                                                                                                                                                                                                                                                                                                                                                                                                                            |  |
| Overall Width x Depth (including 1" bumper)                                                                                                                                          | 27" x 31"                                                                                                                                                                                                                                                                                                                                                                                                                                                                                                                                                                                                                                                                                                                                                                                                                                                                                                                                                                                                                                                                                                                                                                                                                                                                                                                                                                                                                                                                                                                                                                                                                                                                                                                                                                                                                                                                                                                                                                                                                                                                                                                      |  |
| Height (including 6" casters)                                                                                                                                                        | 40"                                                                                                                                                                                                                                                                                                                                                                                                                                                                                                                                                                                                                                                                                                                                                                                                                                                                                                                                                                                                                                                                                                                                                                                                                                                                                                                                                                                                                                                                                                                                                                                                                                                                                                                                                                                                                                                                                                                                                                                                                                                                                                                            |  |
| Door Opening Width x Height                                                                                                                                                          | 22.6" x 22.9"                                                                                                                                                                                                                                                                                                                                                                                                                                                                                                                                                                                                                                                                                                                                                                                                                                                                                                                                                                                                                                                                                                                                                                                                                                                                                                                                                                                                                                                                                                                                                                                                                                                                                                                                                                                                                                                                                                                                                                                                                                                                                                                  |  |
| Depth with Door Open at 90° (including 1" bumper)                                                                                                                                    | 55.5"                                                                                                                                                                                                                                                                                                                                                                                                                                                                                                                                                                                                                                                                                                                                                                                                                                                                                                                                                                                                                                                                                                                                                                                                                                                                                                                                                                                                                                                                                                                                                                                                                                                                                                                                                                                                                                                                                                                                                                                                                                                                                                                          |  |
| Adjustable Shelves                                                                                                                                                                   | 1                                                                                                                                                                                                                                                                                                                                                                                                                                                                                                                                                                                                                                                                                                                                                                                                                                                                                                                                                                                                                                                                                                                                                                                                                                                                                                                                                                                                                                                                                                                                                                                                                                                                                                                                                                                                                                                                                                                                                                                                                                                                                                                              |  |
| Shelf Dimensions (W x D)                                                                                                                                                             | 22.8" x 16"                                                                                                                                                                                                                                                                                                                                                                                                                                                                                                                                                                                                                                                                                                                                                                                                                                                                                                                                                                                                                                                                                                                                                                                                                                                                                                                                                                                                                                                                                                                                                                                                                                                                                                                                                                                                                                                                                                                                                                                                                                                                                                                    |  |
| Crated Weight                                                                                                                                                                        | 156 lbs.                                                                                                                                                                                                                                                                                                                                                                                                                                                                                                                                                                                                                                                                                                                                                                                                                                                                                                                                                                                                                                                                                                                                                                                                                                                                                                                                                                                                                                                                                                                                                                                                                                                                                                                                                                                                                                                                                                                                                                                                                                                                                                                       |  |
| Crated Width x Depth x Height                                                                                                                                                        | 31.5" x 34" x 40.5"                                                                                                                                                                                                                                                                                                                                                                                                                                                                                                                                                                                                                                                                                                                                                                                                                                                                                                                                                                                                                                                                                                                                                                                                                                                                                                                                                                                                                                                                                                                                                                                                                                                                                                                                                                                                                                                                                                                                                                                                                                                                                                            |  |
| Electrical / Refrigeration One Section                                                                                                                                               |                                                                                                                                                                                                                                                                                                                                                                                                                                                                                                                                                                                                                                                                                                                                                                                                                                                                                                                                                                                                                                                                                                                                                                                                                                                                                                                                                                                                                                                                                                                                                                                                                                                                                                                                                                                                                                                                                                                                                                                                                                                                                                                                |  |
| Voltage                                                                                                                                                                              | <b>CRMR27-W</b><br>115/60/1                                                                                                                                                                                                                                                                                                                                                                                                                                                                                                                                                                                                                                                                                                                                                                                                                                                                                                                                                                                                                                                                                                                                                                                                                                                                                                                                                                                                                                                                                                                                                                                                                                                                                                                                                                                                                                                                                                                                                                                                                                                                                                    |  |
| HACR Breaker                                                                                                                                                                         | 15.0 Amps                                                                                                                                                                                                                                                                                                                                                                                                                                                                                                                                                                                                                                                                                                                                                                                                                                                                                                                                                                                                                                                                                                                                                                                                                                                                                                                                                                                                                                                                                                                                                                                                                                                                                                                                                                                                                                                                                                                                                                                                                                                                                                                      |  |
| Electrical Connection (NEMA)                                                                                                                                                         | 5-15P                                                                                                                                                                                                                                                                                                                                                                                                                                                                                                                                                                                                                                                                                                                                                                                                                                                                                                                                                                                                                                                                                                                                                                                                                                                                                                                                                                                                                                                                                                                                                                                                                                                                                                                                                                                                                                                                                                                                                                                                                                                                                                                          |  |
| Voltage Range                                                                                                                                                                        | 104-126                                                                                                                                                                                                                                                                                                                                                                                                                                                                                                                                                                                                                                                                                                                                                                                                                                                                                                                                                                                                                                                                                                                                                                                                                                                                                                                                                                                                                                                                                                                                                                                                                                                                                                                                                                                                                                                                                                                                                                                                                                                                                                                        |  |
| Ambient Temp. Range                                                                                                                                                                  | 45° to 100°F                                                                                                                                                                                                                                                                                                                                                                                                                                                                                                                                                                                                                                                                                                                                                                                                                                                                                                                                                                                                                                                                                                                                                                                                                                                                                                                                                                                                                                                                                                                                                                                                                                                                                                                                                                                                                                                                                                                                                                                                                                                                                                                   |  |
| Control Setpoint Range                                                                                                                                                               | 32° to 52°F                                                                                                                                                                                                                                                                                                                                                                                                                                                                                                                                                                                                                                                                                                                                                                                                                                                                                                                                                                                                                                                                                                                                                                                                                                                                                                                                                                                                                                                                                                                                                                                                                                                                                                                                                                                                                                                                                                                                                                                                                                                                                                                    |  |
| Amperage                                                                                                                                                                             | 2.6                                                                                                                                                                                                                                                                                                                                                                                                                                                                                                                                                                                                                                                                                                                                                                                                                                                                                                                                                                                                                                                                                                                                                                                                                                                                                                                                                                                                                                                                                                                                                                                                                                                                                                                                                                                                                                                                                                                                                                                                                                                                                                                            |  |
| Energy Consumption (kWh/day) @ASHRAE                                                                                                                                                 | .65                                                                                                                                                                                                                                                                                                                                                                                                                                                                                                                                                                                                                                                                                                                                                                                                                                                                                                                                                                                                                                                                                                                                                                                                                                                                                                                                                                                                                                                                                                                                                                                                                                                                                                                                                                                                                                                                                                                                                                                                                                                                                                                            |  |
| Heat Rejection (BTU/Hr.) @NSF                                                                                                                                                        | 180                                                                                                                                                                                                                                                                                                                                                                                                                                                                                                                                                                                                                                                                                                                                                                                                                                                                                                                                                                                                                                                                                                                                                                                                                                                                                                                                                                                                                                                                                                                                                                                                                                                                                                                                                                                                                                                                                                                                                                                                                                                                                                                            |  |
| Approx. Nominal Compres. BTU/HR (HP)<br>Refrigerant / Charge Amount (oz)                                                                                                             | 1029(1/6HP)<br>R-134a (5.6 oz)                                                                                                                                                                                                                                                                                                                                                                                                                                                                                                                                                                                                                                                                                                                                                                                                                                                                                                                                                                                                                                                                                                                                                                                                                                                                                                                                                                                                                                                                                                                                                                                                                                                                                                                                                                                                                                                                                                                                                                                                                                                                                                 |  |
|                                                                                                                                                                                      |                                                                                                                                                                                                                                                                                                                                                                                                                                                                                                                                                                                                                                                                                                                                                                                                                                                                                                                                                                                                                                                                                                                                                                                                                                                                                                                                                                                                                                                                                                                                                                                                                                                                                                                                                                                                                                                                                                                                                                                                                                                                                                                                |  |
| Options                                                                                                                                                                              | Warranty                                                                                                                                                                                                                                                                                                                                                                                                                                                                                                                                                                                                                                                                                                                                                                                                                                                                                                                                                                                                                                                                                                                                                                                                                                                                                                                                                                                                                                                                                                                                                                                                                                                                                                                                                                                                                                                                                                                                                                                                                                                                                                                       |  |
| ☐ 2.25" Casters Additional epoxy sh     ☐ 4" Casters Overshelves     ☐ Cylinder locks (-01 factory installed)*     * SPECIAL ORDER- Allow 4-6 weeks lead time. Printed in the U.S.A. | elves * 3 Year - parts and Labor on<br>entire machine.<br>5 Year - Parts on Compressor<br>Valid in United States, Canada, Puerto<br>Rico and U.S. Territories. Contact<br>factory for warranty in other countries                                                                                                                                                                                                                                                                                                                                                                                                                                                                                                                                                                                                                                                                                                                                                                                                                                                                                                                                                                                                                                                                                                                                                                                                                                                                                                                                                                                                                                                                                                                                                                                                                                                                                                                                                                                                                                                                                                              |  |

## SIDE VIEW

CRMR27-W