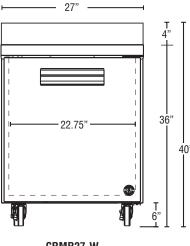

## **Commercial Series Worktop Refrigerator**

| W x D x H<br>27" x 30" x 40"*<br>*with 6" casters                                                                                                                                    | 27-W <del>★</del>                                                                                                                                                                                                                                                                                                                                                                                                                                                                                                                                                                                                                                                                                                                                                                                                                                                                                                                                                                                                                                                                                                                                                                                                                                                                                                                                                                                                                                                                                                                                                                                                                                                                                                                                                                                                                                                                                                                                                                                                                                                                                                              |  |
|--------------------------------------------------------------------------------------------------------------------------------------------------------------------------------------|--------------------------------------------------------------------------------------------------------------------------------------------------------------------------------------------------------------------------------------------------------------------------------------------------------------------------------------------------------------------------------------------------------------------------------------------------------------------------------------------------------------------------------------------------------------------------------------------------------------------------------------------------------------------------------------------------------------------------------------------------------------------------------------------------------------------------------------------------------------------------------------------------------------------------------------------------------------------------------------------------------------------------------------------------------------------------------------------------------------------------------------------------------------------------------------------------------------------------------------------------------------------------------------------------------------------------------------------------------------------------------------------------------------------------------------------------------------------------------------------------------------------------------------------------------------------------------------------------------------------------------------------------------------------------------------------------------------------------------------------------------------------------------------------------------------------------------------------------------------------------------------------------------------------------------------------------------------------------------------------------------------------------------------------------------------------------------------------------------------------------------|--|
|                                                                                                                                                                                      | THE RELATION FOR THE RE |  |
| Dimensions / Capacity                                                                                                                                                                | One Section<br>CRMR27-W                                                                                                                                                                                                                                                                                                                                                                                                                                                                                                                                                                                                                                                                                                                                                                                                                                                                                                                                                                                                                                                                                                                                                                                                                                                                                                                                                                                                                                                                                                                                                                                                                                                                                                                                                                                                                                                                                                                                                                                                                                                                                                        |  |
| Interior Storage Capacity (CF)                                                                                                                                                       | 7.2 ft <sup>3</sup>                                                                                                                                                                                                                                                                                                                                                                                                                                                                                                                                                                                                                                                                                                                                                                                                                                                                                                                                                                                                                                                                                                                                                                                                                                                                                                                                                                                                                                                                                                                                                                                                                                                                                                                                                                                                                                                                                                                                                                                                                                                                                                            |  |
| Interior Storage Capacity (CF)                                                                                                                                                       | 6.2 ft <sup>3</sup>                                                                                                                                                                                                                                                                                                                                                                                                                                                                                                                                                                                                                                                                                                                                                                                                                                                                                                                                                                                                                                                                                                                                                                                                                                                                                                                                                                                                                                                                                                                                                                                                                                                                                                                                                                                                                                                                                                                                                                                                                                                                                                            |  |
| Overall Width x Depth (including 1" bumper)                                                                                                                                          | 27" x 31"                                                                                                                                                                                                                                                                                                                                                                                                                                                                                                                                                                                                                                                                                                                                                                                                                                                                                                                                                                                                                                                                                                                                                                                                                                                                                                                                                                                                                                                                                                                                                                                                                                                                                                                                                                                                                                                                                                                                                                                                                                                                                                                      |  |
| Height (including 6" casters)                                                                                                                                                        | 40"                                                                                                                                                                                                                                                                                                                                                                                                                                                                                                                                                                                                                                                                                                                                                                                                                                                                                                                                                                                                                                                                                                                                                                                                                                                                                                                                                                                                                                                                                                                                                                                                                                                                                                                                                                                                                                                                                                                                                                                                                                                                                                                            |  |
| Door Opening Width x Height                                                                                                                                                          | 22.6" x 22.9"                                                                                                                                                                                                                                                                                                                                                                                                                                                                                                                                                                                                                                                                                                                                                                                                                                                                                                                                                                                                                                                                                                                                                                                                                                                                                                                                                                                                                                                                                                                                                                                                                                                                                                                                                                                                                                                                                                                                                                                                                                                                                                                  |  |
| Depth with Door Open at 90° (including 1" bumper)                                                                                                                                    | 55.5"                                                                                                                                                                                                                                                                                                                                                                                                                                                                                                                                                                                                                                                                                                                                                                                                                                                                                                                                                                                                                                                                                                                                                                                                                                                                                                                                                                                                                                                                                                                                                                                                                                                                                                                                                                                                                                                                                                                                                                                                                                                                                                                          |  |
| Adjustable Shelves                                                                                                                                                                   | 1                                                                                                                                                                                                                                                                                                                                                                                                                                                                                                                                                                                                                                                                                                                                                                                                                                                                                                                                                                                                                                                                                                                                                                                                                                                                                                                                                                                                                                                                                                                                                                                                                                                                                                                                                                                                                                                                                                                                                                                                                                                                                                                              |  |
| Shelf Dimensions (W x D)                                                                                                                                                             | 22.8" x 16"                                                                                                                                                                                                                                                                                                                                                                                                                                                                                                                                                                                                                                                                                                                                                                                                                                                                                                                                                                                                                                                                                                                                                                                                                                                                                                                                                                                                                                                                                                                                                                                                                                                                                                                                                                                                                                                                                                                                                                                                                                                                                                                    |  |
| Crated Weight                                                                                                                                                                        | 156 lbs.                                                                                                                                                                                                                                                                                                                                                                                                                                                                                                                                                                                                                                                                                                                                                                                                                                                                                                                                                                                                                                                                                                                                                                                                                                                                                                                                                                                                                                                                                                                                                                                                                                                                                                                                                                                                                                                                                                                                                                                                                                                                                                                       |  |
| Crated Width x Depth x Height                                                                                                                                                        | 31.5" x 34" x 40.5"                                                                                                                                                                                                                                                                                                                                                                                                                                                                                                                                                                                                                                                                                                                                                                                                                                                                                                                                                                                                                                                                                                                                                                                                                                                                                                                                                                                                                                                                                                                                                                                                                                                                                                                                                                                                                                                                                                                                                                                                                                                                                                            |  |
| Electrical / Refrigeration One Section                                                                                                                                               |                                                                                                                                                                                                                                                                                                                                                                                                                                                                                                                                                                                                                                                                                                                                                                                                                                                                                                                                                                                                                                                                                                                                                                                                                                                                                                                                                                                                                                                                                                                                                                                                                                                                                                                                                                                                                                                                                                                                                                                                                                                                                                                                |  |
| Voltage                                                                                                                                                                              | <b>CRMR27-W</b><br>115/60/1                                                                                                                                                                                                                                                                                                                                                                                                                                                                                                                                                                                                                                                                                                                                                                                                                                                                                                                                                                                                                                                                                                                                                                                                                                                                                                                                                                                                                                                                                                                                                                                                                                                                                                                                                                                                                                                                                                                                                                                                                                                                                                    |  |
| HACR Breaker                                                                                                                                                                         | 15.0 Amps                                                                                                                                                                                                                                                                                                                                                                                                                                                                                                                                                                                                                                                                                                                                                                                                                                                                                                                                                                                                                                                                                                                                                                                                                                                                                                                                                                                                                                                                                                                                                                                                                                                                                                                                                                                                                                                                                                                                                                                                                                                                                                                      |  |
| Electrical Connection (NEMA)                                                                                                                                                         | 5-15P                                                                                                                                                                                                                                                                                                                                                                                                                                                                                                                                                                                                                                                                                                                                                                                                                                                                                                                                                                                                                                                                                                                                                                                                                                                                                                                                                                                                                                                                                                                                                                                                                                                                                                                                                                                                                                                                                                                                                                                                                                                                                                                          |  |
| Voltage Range                                                                                                                                                                        | 104-126                                                                                                                                                                                                                                                                                                                                                                                                                                                                                                                                                                                                                                                                                                                                                                                                                                                                                                                                                                                                                                                                                                                                                                                                                                                                                                                                                                                                                                                                                                                                                                                                                                                                                                                                                                                                                                                                                                                                                                                                                                                                                                                        |  |
| Ambient Temp. Range                                                                                                                                                                  | 45° to 100°F                                                                                                                                                                                                                                                                                                                                                                                                                                                                                                                                                                                                                                                                                                                                                                                                                                                                                                                                                                                                                                                                                                                                                                                                                                                                                                                                                                                                                                                                                                                                                                                                                                                                                                                                                                                                                                                                                                                                                                                                                                                                                                                   |  |
| Control Setpoint Range                                                                                                                                                               | 32° to 52°F                                                                                                                                                                                                                                                                                                                                                                                                                                                                                                                                                                                                                                                                                                                                                                                                                                                                                                                                                                                                                                                                                                                                                                                                                                                                                                                                                                                                                                                                                                                                                                                                                                                                                                                                                                                                                                                                                                                                                                                                                                                                                                                    |  |
| Amperage                                                                                                                                                                             | 2.6                                                                                                                                                                                                                                                                                                                                                                                                                                                                                                                                                                                                                                                                                                                                                                                                                                                                                                                                                                                                                                                                                                                                                                                                                                                                                                                                                                                                                                                                                                                                                                                                                                                                                                                                                                                                                                                                                                                                                                                                                                                                                                                            |  |
| Energy Consumption (kWh/day) @ASHRAE                                                                                                                                                 | .65                                                                                                                                                                                                                                                                                                                                                                                                                                                                                                                                                                                                                                                                                                                                                                                                                                                                                                                                                                                                                                                                                                                                                                                                                                                                                                                                                                                                                                                                                                                                                                                                                                                                                                                                                                                                                                                                                                                                                                                                                                                                                                                            |  |
| Heat Rejection (BTU/Hr.) @NSF                                                                                                                                                        | 180                                                                                                                                                                                                                                                                                                                                                                                                                                                                                                                                                                                                                                                                                                                                                                                                                                                                                                                                                                                                                                                                                                                                                                                                                                                                                                                                                                                                                                                                                                                                                                                                                                                                                                                                                                                                                                                                                                                                                                                                                                                                                                                            |  |
| Approx. Nominal Compres. BTU/HR (HP)<br>Refrigerant / Charge Amount (oz)                                                                                                             | 1029(1/6HP)<br>R-134a (5.6 oz)                                                                                                                                                                                                                                                                                                                                                                                                                                                                                                                                                                                                                                                                                                                                                                                                                                                                                                                                                                                                                                                                                                                                                                                                                                                                                                                                                                                                                                                                                                                                                                                                                                                                                                                                                                                                                                                                                                                                                                                                                                                                                                 |  |
|                                                                                                                                                                                      |                                                                                                                                                                                                                                                                                                                                                                                                                                                                                                                                                                                                                                                                                                                                                                                                                                                                                                                                                                                                                                                                                                                                                                                                                                                                                                                                                                                                                                                                                                                                                                                                                                                                                                                                                                                                                                                                                                                                                                                                                                                                                                                                |  |
| Options                                                                                                                                                                              | Warranty                                                                                                                                                                                                                                                                                                                                                                                                                                                                                                                                                                                                                                                                                                                                                                                                                                                                                                                                                                                                                                                                                                                                                                                                                                                                                                                                                                                                                                                                                                                                                                                                                                                                                                                                                                                                                                                                                                                                                                                                                                                                                                                       |  |
| ☐ 2.25" Casters Additional epoxy sh     ☐ 4" Casters Overshelves     ☐ Cylinder locks (-01 factory installed)*     * SPECIAL ORDER- Allow 4-6 weeks lead time. Printed in the U.S.A. | elves * 3 Year - parts and Labor on<br>entire machine.<br>5 Year - Parts on Compressor<br>Valid in United States, Canada, Puerto<br>Rico and U.S. Territories. Contact<br>factory for warranty in other countries                                                                                                                                                                                                                                                                                                                                                                                                                                                                                                                                                                                                                                                                                                                                                                                                                                                                                                                                                                                                                                                                                                                                                                                                                                                                                                                                                                                                                                                                                                                                                                                                                                                                                                                                                                                                                                                                                                              |  |

#### FRONT VIEW

**PLAN VIEW** 

CRMR27-W