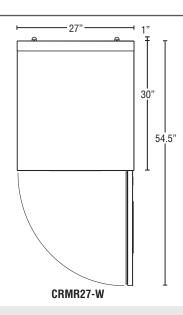

# CRMR27-W

## **Commercial Series Worktop Refrigerator**

| W x D x H<br>27" x 30" x 40"*<br>*with 6" casters                                                                                                                                    | 27-W <del>★</del>                                                                                                                                                                                                                                                                                                                                                                                                                                                                                                                                                                                                                                                                                                                                                                                                                                                                                                                                                                                                                                                                                                                                                                                                                                                                                                                                                                                                                                                                                                                                                                                                                                                                                                                                                                                                                                                                                                                                                                                                                                                                                                              |  |
|--------------------------------------------------------------------------------------------------------------------------------------------------------------------------------------|--------------------------------------------------------------------------------------------------------------------------------------------------------------------------------------------------------------------------------------------------------------------------------------------------------------------------------------------------------------------------------------------------------------------------------------------------------------------------------------------------------------------------------------------------------------------------------------------------------------------------------------------------------------------------------------------------------------------------------------------------------------------------------------------------------------------------------------------------------------------------------------------------------------------------------------------------------------------------------------------------------------------------------------------------------------------------------------------------------------------------------------------------------------------------------------------------------------------------------------------------------------------------------------------------------------------------------------------------------------------------------------------------------------------------------------------------------------------------------------------------------------------------------------------------------------------------------------------------------------------------------------------------------------------------------------------------------------------------------------------------------------------------------------------------------------------------------------------------------------------------------------------------------------------------------------------------------------------------------------------------------------------------------------------------------------------------------------------------------------------------------|--|
|                                                                                                                                                                                      | THE RELATION FOR THE RE |  |
| Dimensions / Capacity                                                                                                                                                                | One Section<br>CRMR27-W                                                                                                                                                                                                                                                                                                                                                                                                                                                                                                                                                                                                                                                                                                                                                                                                                                                                                                                                                                                                                                                                                                                                                                                                                                                                                                                                                                                                                                                                                                                                                                                                                                                                                                                                                                                                                                                                                                                                                                                                                                                                                                        |  |
| Interior Storage Capacity (CF)                                                                                                                                                       | 7.2 ft <sup>3</sup>                                                                                                                                                                                                                                                                                                                                                                                                                                                                                                                                                                                                                                                                                                                                                                                                                                                                                                                                                                                                                                                                                                                                                                                                                                                                                                                                                                                                                                                                                                                                                                                                                                                                                                                                                                                                                                                                                                                                                                                                                                                                                                            |  |
| Interior Storage Capacity (CF)                                                                                                                                                       | 6.2 ft <sup>3</sup>                                                                                                                                                                                                                                                                                                                                                                                                                                                                                                                                                                                                                                                                                                                                                                                                                                                                                                                                                                                                                                                                                                                                                                                                                                                                                                                                                                                                                                                                                                                                                                                                                                                                                                                                                                                                                                                                                                                                                                                                                                                                                                            |  |
| Overall Width x Depth (including 1" bumper)                                                                                                                                          | 27" x 31"                                                                                                                                                                                                                                                                                                                                                                                                                                                                                                                                                                                                                                                                                                                                                                                                                                                                                                                                                                                                                                                                                                                                                                                                                                                                                                                                                                                                                                                                                                                                                                                                                                                                                                                                                                                                                                                                                                                                                                                                                                                                                                                      |  |
| Height (including 6" casters)                                                                                                                                                        | 40"                                                                                                                                                                                                                                                                                                                                                                                                                                                                                                                                                                                                                                                                                                                                                                                                                                                                                                                                                                                                                                                                                                                                                                                                                                                                                                                                                                                                                                                                                                                                                                                                                                                                                                                                                                                                                                                                                                                                                                                                                                                                                                                            |  |
| Door Opening Width x Height                                                                                                                                                          | 22.6" x 22.9"                                                                                                                                                                                                                                                                                                                                                                                                                                                                                                                                                                                                                                                                                                                                                                                                                                                                                                                                                                                                                                                                                                                                                                                                                                                                                                                                                                                                                                                                                                                                                                                                                                                                                                                                                                                                                                                                                                                                                                                                                                                                                                                  |  |
| Depth with Door Open at 90° (including 1" bumper)                                                                                                                                    | 55.5"                                                                                                                                                                                                                                                                                                                                                                                                                                                                                                                                                                                                                                                                                                                                                                                                                                                                                                                                                                                                                                                                                                                                                                                                                                                                                                                                                                                                                                                                                                                                                                                                                                                                                                                                                                                                                                                                                                                                                                                                                                                                                                                          |  |
| Adjustable Shelves                                                                                                                                                                   | 1                                                                                                                                                                                                                                                                                                                                                                                                                                                                                                                                                                                                                                                                                                                                                                                                                                                                                                                                                                                                                                                                                                                                                                                                                                                                                                                                                                                                                                                                                                                                                                                                                                                                                                                                                                                                                                                                                                                                                                                                                                                                                                                              |  |
| Shelf Dimensions (W x D)                                                                                                                                                             | 22.8" x 16"                                                                                                                                                                                                                                                                                                                                                                                                                                                                                                                                                                                                                                                                                                                                                                                                                                                                                                                                                                                                                                                                                                                                                                                                                                                                                                                                                                                                                                                                                                                                                                                                                                                                                                                                                                                                                                                                                                                                                                                                                                                                                                                    |  |
| Crated Weight                                                                                                                                                                        | 156 lbs.                                                                                                                                                                                                                                                                                                                                                                                                                                                                                                                                                                                                                                                                                                                                                                                                                                                                                                                                                                                                                                                                                                                                                                                                                                                                                                                                                                                                                                                                                                                                                                                                                                                                                                                                                                                                                                                                                                                                                                                                                                                                                                                       |  |
| Crated Width x Depth x Height                                                                                                                                                        | 31.5" x 34" x 40.5"                                                                                                                                                                                                                                                                                                                                                                                                                                                                                                                                                                                                                                                                                                                                                                                                                                                                                                                                                                                                                                                                                                                                                                                                                                                                                                                                                                                                                                                                                                                                                                                                                                                                                                                                                                                                                                                                                                                                                                                                                                                                                                            |  |
| Electrical / Refrigeration One Section                                                                                                                                               |                                                                                                                                                                                                                                                                                                                                                                                                                                                                                                                                                                                                                                                                                                                                                                                                                                                                                                                                                                                                                                                                                                                                                                                                                                                                                                                                                                                                                                                                                                                                                                                                                                                                                                                                                                                                                                                                                                                                                                                                                                                                                                                                |  |
| Voltage                                                                                                                                                                              | <b>CRMR27-W</b><br>115/60/1                                                                                                                                                                                                                                                                                                                                                                                                                                                                                                                                                                                                                                                                                                                                                                                                                                                                                                                                                                                                                                                                                                                                                                                                                                                                                                                                                                                                                                                                                                                                                                                                                                                                                                                                                                                                                                                                                                                                                                                                                                                                                                    |  |
| HACR Breaker                                                                                                                                                                         | 15.0 Amps                                                                                                                                                                                                                                                                                                                                                                                                                                                                                                                                                                                                                                                                                                                                                                                                                                                                                                                                                                                                                                                                                                                                                                                                                                                                                                                                                                                                                                                                                                                                                                                                                                                                                                                                                                                                                                                                                                                                                                                                                                                                                                                      |  |
| Electrical Connection (NEMA)                                                                                                                                                         | 5-15P                                                                                                                                                                                                                                                                                                                                                                                                                                                                                                                                                                                                                                                                                                                                                                                                                                                                                                                                                                                                                                                                                                                                                                                                                                                                                                                                                                                                                                                                                                                                                                                                                                                                                                                                                                                                                                                                                                                                                                                                                                                                                                                          |  |
| Voltage Range                                                                                                                                                                        | 104-126                                                                                                                                                                                                                                                                                                                                                                                                                                                                                                                                                                                                                                                                                                                                                                                                                                                                                                                                                                                                                                                                                                                                                                                                                                                                                                                                                                                                                                                                                                                                                                                                                                                                                                                                                                                                                                                                                                                                                                                                                                                                                                                        |  |
| Ambient Temp. Range                                                                                                                                                                  | 45° to 100°F                                                                                                                                                                                                                                                                                                                                                                                                                                                                                                                                                                                                                                                                                                                                                                                                                                                                                                                                                                                                                                                                                                                                                                                                                                                                                                                                                                                                                                                                                                                                                                                                                                                                                                                                                                                                                                                                                                                                                                                                                                                                                                                   |  |
| Control Setpoint Range                                                                                                                                                               | 32° to 52°F                                                                                                                                                                                                                                                                                                                                                                                                                                                                                                                                                                                                                                                                                                                                                                                                                                                                                                                                                                                                                                                                                                                                                                                                                                                                                                                                                                                                                                                                                                                                                                                                                                                                                                                                                                                                                                                                                                                                                                                                                                                                                                                    |  |
| Amperage                                                                                                                                                                             | 2.6                                                                                                                                                                                                                                                                                                                                                                                                                                                                                                                                                                                                                                                                                                                                                                                                                                                                                                                                                                                                                                                                                                                                                                                                                                                                                                                                                                                                                                                                                                                                                                                                                                                                                                                                                                                                                                                                                                                                                                                                                                                                                                                            |  |
| Energy Consumption (kWh/day) @ASHRAE                                                                                                                                                 | .65                                                                                                                                                                                                                                                                                                                                                                                                                                                                                                                                                                                                                                                                                                                                                                                                                                                                                                                                                                                                                                                                                                                                                                                                                                                                                                                                                                                                                                                                                                                                                                                                                                                                                                                                                                                                                                                                                                                                                                                                                                                                                                                            |  |
| Heat Rejection (BTU/Hr.) @NSF                                                                                                                                                        | 180                                                                                                                                                                                                                                                                                                                                                                                                                                                                                                                                                                                                                                                                                                                                                                                                                                                                                                                                                                                                                                                                                                                                                                                                                                                                                                                                                                                                                                                                                                                                                                                                                                                                                                                                                                                                                                                                                                                                                                                                                                                                                                                            |  |
| Approx. Nominal Compres. BTU/HR (HP)<br>Refrigerant / Charge Amount (oz)                                                                                                             | 1029(1/6HP)<br>R-134a (5.6 oz)                                                                                                                                                                                                                                                                                                                                                                                                                                                                                                                                                                                                                                                                                                                                                                                                                                                                                                                                                                                                                                                                                                                                                                                                                                                                                                                                                                                                                                                                                                                                                                                                                                                                                                                                                                                                                                                                                                                                                                                                                                                                                                 |  |
|                                                                                                                                                                                      |                                                                                                                                                                                                                                                                                                                                                                                                                                                                                                                                                                                                                                                                                                                                                                                                                                                                                                                                                                                                                                                                                                                                                                                                                                                                                                                                                                                                                                                                                                                                                                                                                                                                                                                                                                                                                                                                                                                                                                                                                                                                                                                                |  |
| Options                                                                                                                                                                              | Warranty                                                                                                                                                                                                                                                                                                                                                                                                                                                                                                                                                                                                                                                                                                                                                                                                                                                                                                                                                                                                                                                                                                                                                                                                                                                                                                                                                                                                                                                                                                                                                                                                                                                                                                                                                                                                                                                                                                                                                                                                                                                                                                                       |  |
| ☐ 2.25" Casters Additional epoxy sh     ☐ 4" Casters Overshelves     ☐ Cylinder locks (-01 factory installed)*     * SPECIAL ORDER- Allow 4-6 weeks lead time. Printed in the U.S.A. | elves * 3 Year - parts and Labor on<br>entire machine.<br>5 Year - Parts on Compressor<br>Valid in United States, Canada, Puerto<br>Rico and U.S. Territories. Contact<br>factory for warranty in other countries                                                                                                                                                                                                                                                                                                                                                                                                                                                                                                                                                                                                                                                                                                                                                                                                                                                                                                                                                                                                                                                                                                                                                                                                                                                                                                                                                                                                                                                                                                                                                                                                                                                                                                                                                                                                                                                                                                              |  |

#### FRONT VIEW

**PLAN VIEW** 

CRMR27-W