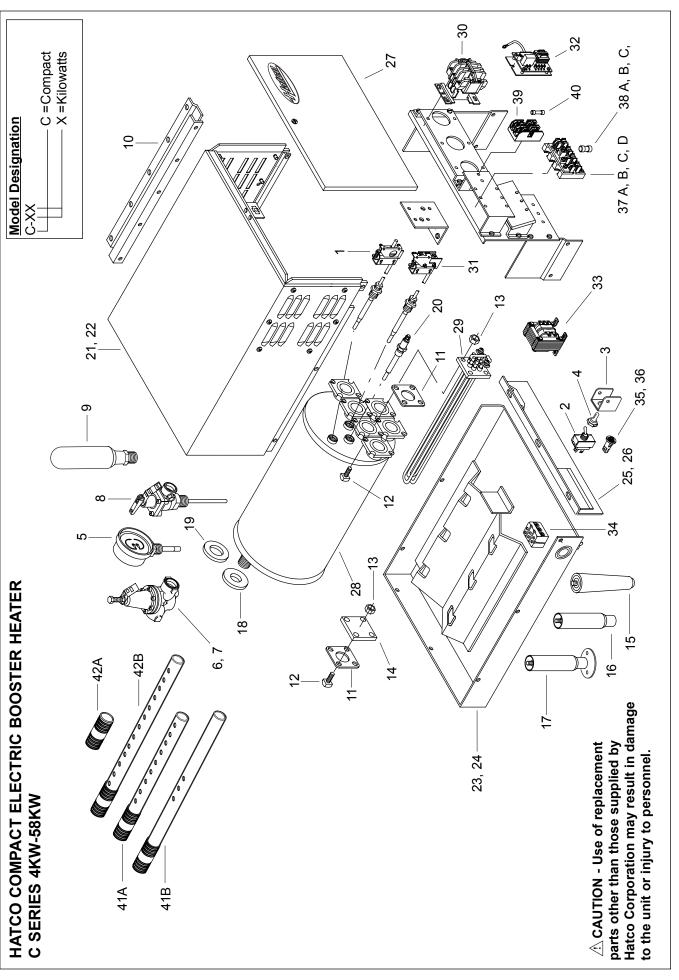

### REPLACEMENT PARTS LIST

# PARTS COMMON TO ALL COMPACT BOOSTER MODELS 4KW-58KW

| ITEM | DESCRIPTION                   | PART NO.       | QTY.         |
|------|-------------------------------|----------------|--------------|
| _    | High Limit, Thermostat        | 02.16.116.00   | <b>~</b>     |
| 7    | On/Off Toggle Switch          | R02.19.008A.00 | _            |
| က    | Guard, Toggle Switch          | 04.01.038.00   | _            |
| 4    | Toggle Switch Boot, Rubber    | 02.20.040.00   | <del>-</del> |
| 2    | Temperature/Pressure Gauge    | 03.01.003.00   | 7            |
| 9    | Pressure Reducing Valve, Iron | 03.02.004.00   | _            |
| 7    | Pressure Reducing Valve,      |                |              |
|      | Brass (Optional)              | 03.02.015.00   | _            |
| ∞    | Temperature/Pressure          |                |              |
|      | Relief Valve                  | 03.02.022.00   | _            |
| 6    | Shock Absorber (Optional)     | 03.40.057.00   | _            |
| 19   | Booster Slide Bracket Set     | R04.20.030.00  | <del>-</del> |
| 7    | Gasket, Heating Element       | 02.11.012.00   | 1-6          |
| 12   | Bolt, Element Mounting        | 05.04.022.00   | 4-24         |
| 13   | Nut, Element Mounting         | 05.04.028.00   | 4-24         |
| 4    | Blank Element Flange          |                |              |
|      | with Gasket and Hardware      | R02.11.013.00  | <del>-</del> |
| 15   | Leg, Plastic                  | 02.30.069.00*  | 4            |
| 16   | Leg, S.S. (Optional)          | 05.30.070.00*  | 4            |
| 17   | Deck Mount Legs, S.S.         |                |              |
| 16   | (Optional)                    | 05.30.073.00*  | 4            |
| 9    | Ring Seal, In/Out Pipe        | 05.06.006.00   | 7            |
| 19   | Ring Seal, Relief Valve       | 05.06.017.00   | _            |
| 20   | Probe, Low Water Cut Off      | 02.40.001.00   | <del>-</del> |

## COMPACT BOOSTER SHEET METAL BODY PARTS

| ITEM | ITEM DESCRIPTION                   | 4KW-18KW        | 24KW-58KW      |
|------|------------------------------------|-----------------|----------------|
| 21   | Jacket, Painted                    | R04.01.032.00   | R04.01.220.00  |
| 22   | Jacket, S.S.                       |                 |                |
|      | (Optional)                         | R04.01.034.00   | R04.01.254.00  |
| 23   | Base, Painted                      | R04.01.020P.00  | R04.01.201P.00 |
| 24   | Base, S.S.                         |                 |                |
|      | (Optional)                         | R04.01.022.00   | R04.01.251.00  |
| 22   | Base, Front, Painted R04.01.033.00 | d R04.01.033.00 | R04.01.233.00  |
| 56   | Base, Front,                       |                 |                |
|      | S.S. (Optional)                    | R04.01.035.00   | R04.01.255.00  |
| 27   | Front Cover, S.S.                  | R04.01.036.00   | R04.01.221.00  |
|      |                                    |                 |                |

| PAF  | PARTS SPECIFIC TO MODEL C-4             | IL C-4               |                             |                      |                                                                       |                      |                     |                      |                     |                      |
|------|-----------------------------------------|----------------------|-----------------------------|----------------------|-----------------------------------------------------------------------|----------------------|---------------------|----------------------|---------------------|----------------------|
| ITEM | DESCRIPTION                             | 208V<br>Single Phase | 208V<br>Three Phase         | 240V<br>Single Phase | 240V<br>Three Phase                                                   | 480V<br>Single Phase | 480V<br>Three Phase | 208V<br>Single Phase | 208V<br>Three Phase | 240V<br>Single Phase |
| 28   | Tank with Gaskets                       | R01.02.002.00        | R01.02.003.00 R01.02.002.00 | R01.02.002.00        | R01.02.003.00                                                         | R01.02.002.00        | i                   | R01.02.002.00        | i                   | R01.02.002.00        |
| 59   | Heating Element with Gasket             | R02.04.400.00        | R02.04.400.00               | R02.04.401.00        | R02.04.400.00 R02.04.400.00 R02.04.401.00 R02.04.401.00 R02.04.404.00 | R02.04.404.00        | 1                   | R02.04.400.00        | 1                   | R02.04.401.00        |
|      | Quantity                                | _                    | က                           | <b>~</b>             | က                                                                     | _                    | 1                   | <del>-</del>         | 1                   | _                    |
| 30   | Contactor                               | 02.01.010.00         | 02.01.010.00 02.01.015.00   | 02.01.010.00         | 02.01.015.00                                                          | 02.01.015.00         | 1                   | 02.01.008.00         |                     | 02.01.008.00         |
|      | Quantity                                | _                    | _                           | <b>~</b>             | <b>~</b>                                                              | _                    | 1                   | <del>-</del>         | 1                   | _                    |
| 31   | Thermostat Control                      | 02.16.024.00         | 02.16.024.00                | 02.16.024.00         | 02.16.024.00                                                          | 02.16.024.00         | 1                   | 02.16.024.00         |                     | 02.16.024.00         |
| 32   | Low Water Cut Off Board                 | 02.01.006.00         | 02.01.006.00                | 02.01.006.00         | 02.01.006.00                                                          | 02.01.006.00         | 1                   | 02.01.001.00         | 1                   | 02.01.001.00         |
| 33   | Transformer, Step Down                  | 02.17.004.00         | 02.17.004.00                | 02.17.004.00         | 02.17.004.00                                                          | 02.17.005.00         | 1                   |                      | 1                   | 1                    |
| 34   | Terminal Block                          | R02.15.045.00        | R02.15.046.00               | R02.15.045.00        | R02.15.046.00                                                         | 1                    | 1                   | R02.15.045.00        |                     | R02.15.045.00        |
| 35   | Indicator Light, Red                    | 02.19.154.00         | 02.19.154.00                | 02.19.154.00         | 02.19.154.00                                                          | 02.19.154.00         | 1                   | 02.19.151.00         |                     | 02.19.151.00         |
| 36   | Indicator Light, Green                  | !                    | 1                           | l                    | l                                                                     |                      | 1                   | 02.19.150.00         | 1                   | 02.19.150.00         |
| 37A  | Power Fuse Block                        | !                    | 1                           | l                    | l                                                                     |                      | 1                   | l                    |                     | 1                    |
|      | Quantity                                | 1                    | 1                           | 1                    | 1                                                                     | 1                    | 1                   | 1                    |                     | ı                    |
| 37B  | Power Fuse Block                        | !                    |                             | 1                    | 1                                                                     | 1                    | 1                   | l                    |                     | 1                    |
|      | Quantity                                | !                    |                             | 1                    | 1                                                                     | 1                    | 1                   | l                    |                     | 1                    |
| 37C  | Power Fuse Block                        | !                    | 1                           | l                    | l                                                                     |                      | 1                   | l                    |                     | 1                    |
|      | Quantity                                | !                    | 1                           | l                    | i                                                                     | 1                    | 1                   | 1                    | 1                   | 1                    |
| 37D  | Power Fuse Block                        | !                    | 1                           | 1                    | 1                                                                     | 1                    | 1                   |                      | 1                   | 1                    |
|      | Quantity                                | !                    |                             | 1                    | 1                                                                     | 1                    | 1                   | l                    |                     | 1                    |
| 38A  | Power Fuse (2 Pack)                     | 1                    | 1                           | 1                    | 1                                                                     | 1                    | 1                   | 1                    |                     | ı                    |
|      | Quantity                                | !                    |                             | 1                    | 1                                                                     | 1                    | 1                   | l                    |                     | 1                    |
| 38B  | Power Fuse (2 Pack)                     | !                    |                             | 1                    | 1                                                                     | 1                    | 1                   | l                    |                     | 1                    |
|      | Quantity                                | 1                    | 1                           | 1                    | 1                                                                     | 1                    | 1                   | 1                    |                     | ı                    |
| 38C  | Power Fuse (2 Pack)                     | !                    | 1                           | 1                    | 1                                                                     | 1                    | 1                   | ŀ                    | 1                   | l                    |
|      | Quantity                                | 1                    | 1                           | 1                    | 1                                                                     | 1                    | 1                   | 1                    | 1                   | 1                    |
| 39   | Control Fuse Block                      | 02.03.022.00         | 02.03.022.00                | 02.03.022.00         | 02.03.022.00                                                          | 02.03.023.00         | 1                   | 02.03.004.00         | 1                   | 02.03.004.00         |
| 40   | Control Fuse (2 Pack)                   | R02.03.014.02        | R02.03.014.02               | R02.03.014.02        | R02.03.014.02                                                         | R02.03.013.02        | 1                   | R02.03.001.02        |                     | R02.03.001.02        |
| 41A  | Tube, Inlet Water                       | 03.30.004.00         | 03.30.004.00                | 03.30.004.00         | 03.30.004.00                                                          | 03.30.004.00         | 1                   | 03.30.004.00         |                     | 03.30.004.00         |
| 41B  | Tube, Inlet Water                       | 1                    | 1                           | 1                    | 1                                                                     | 1                    | 1                   | ŀ                    | 1                   | 1                    |
| 42A  | Nipple, Outlet Water                    | 03.11.008.00         | 03.11.008.00                | 03.11.008.00         | 03.11.008.00                                                          | 03.11.008.00         | 1                   | 03.11.008.00         | 1                   | 03.11.008.00         |
| 42B  | Tube, Outlet Water                      | !                    | 1                           | 1                    | 1                                                                     | 1                    | 1                   | ł                    | 1                   | 1                    |
|      | Electrical Diagram                      | HC1-2451             | HS1-1541                    | HC1-2451             | HS1-1541                                                              | HC1-2451             | 1                   | HC1-392              | 1                   | HC1-392              |
|      | Shaded area reflects export models only | vluc                 |                             |                      |                                                                       |                      |                     |                      |                     |                      |