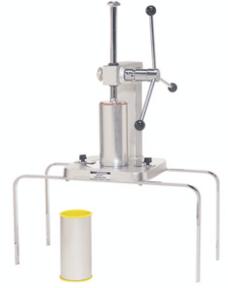

## #9005 - Churro Extruder

Pricing, specifications and availability are subject to change without notice. Images are for representation purposes only and may depict items that are sold separately.

Turn your festival into a fiesta with this unique filled confection! Made by creating a hollow center within the churro dough using this simple extruder, it is then deep fried and filled or dusted after slightly cooled. A first cousin to the éclair or cream puff, churros delicious filled with caramel, jelly, chocolate, or just topped with cinnamon sugar. comes complete with two cylinders and four end caps. Also available #9009 extra cylinder kit with two end caps (recommended, but sold separately).

## **Additional Features:**

- Produces a Hallow Star Shaped Churro
- Approximately 1 inch diameter with a 3/8" diameter hole in the middle
- Two "dough holding" canisters supplied with caps
- Easy disassembly for cleaning
- Anodized aluminum construction
- Dimensions: 24.5" x 12.6" x 27"
- 40 lbs