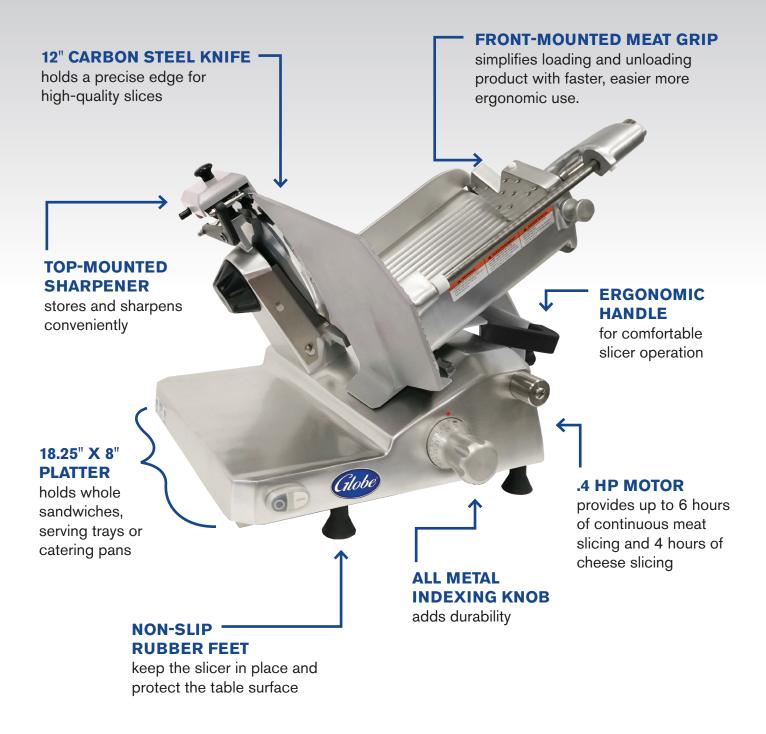

QUALITY • PERFORMANCE • VALUE www.globefoodequip.com

The GSO12 is more than the open body style. Check out the features that offer exceptional operator comfort and protection and long-lasting performance.

Stack, shingle and assemble with or without small pans or platters on the receiving area.

.4 HP Motor • 12" Knife • Up to 6 hours of meat and 3 hours of cheese slicing per day.

Backed by a 1-year parts & labor warranty.