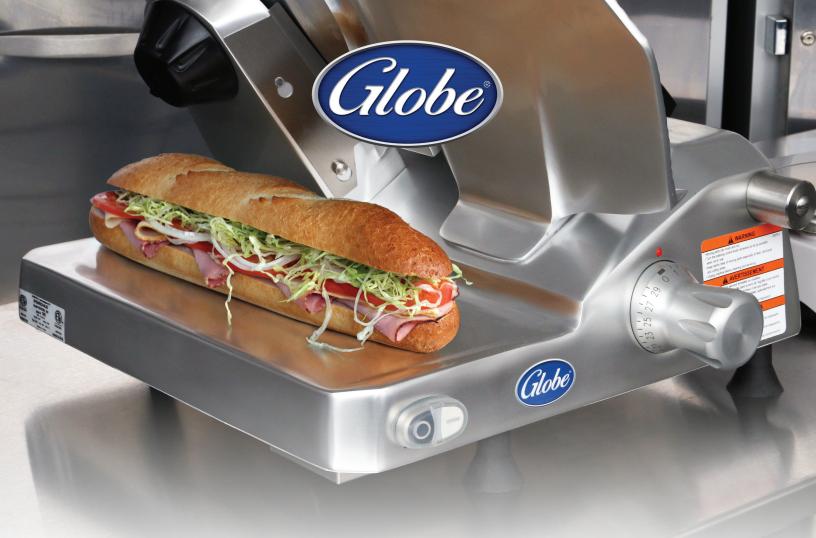

## **OPEN** FOR BUSINESS

Build the sandwich on the slicer with Globe's new GSO12 medium-duty slicer. The open receiving area means full clearance under the knife for operation, sandwich or deli tray assembly and fast, easy cleaning.

Stack, shingle and assemble with or without small pans or platters on the receiving area.

.4 HP Motor • 12" Knife • Up to 6 hours of meat and 3 hours of cheese slicing per day.

Backed by a 1-year parts & labor warranty.