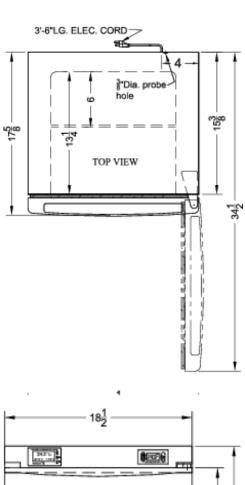

# FS24LMED2

21.75" x 18.5" x 17.63" (H x W x D)

Compact medical/scientific all-freezer with digital thermostat, NIST calibrated thermometer/alarm, and front lock

### FS24LMED2 Specifications:

| Overview                      |                    |
|-------------------------------|--------------------|
| Height of Cabinet             | 21.75" (55 cm)     |
| Width                         | 18.5" (47 cm)      |
| Depth                         | 17.63" (45 cm)     |
| Depth with door at 90°        | 34.5" (88 cm)      |
| Capacity                      | 1.4 cu.ft. (40 L)  |
| Defrost Type                  | Manual             |
| Door                          | White              |
| Cabinet                       | White              |
| US Electrical Safety          | ETL                |
| Canadian Electrical<br>Safety | ETL-C              |
| Amps                          | 0.8                |
| Weight                        | 40.0 lbs. (18 kg)  |
| Shipping Weight               | 42.0 lbs. (19 kg)  |
| Parts & Labor Warranty        | 2 Years            |
| Compressor Warranty           | 5 Years            |
| Freezer                       |                    |
| Door Swing                    | RHD                |
| Reversible                    | Factory Reversible |
| Interior Height               | 14.38" (37 cm)     |
| Interior Width                | 13.5" (34 cm)      |
| Interior Depth                | 13.25" (34 cm)     |
| Shelf Type                    | Wire               |
| Shelf Qty                     | 1                  |
| Thermostat Type               | Digital            |
| Refrigerant Type              | R134a              |
| Refrigerant Amount            | 1.5 oz.            |
| High Side PSI                 | 280.0              |
| Low Side PSI                  | 110.0              |
| Level Legs                    | 2                  |
| Compressor Step Height        | 8.5" (22 cm)       |
| Compressor Step Width         | 13.5" (34 cm)      |
| Compressor Step Depth         | 6.0" (15 cm)       |
| Temperature Range             | -20º to -15ºC      |
|                               |                    |