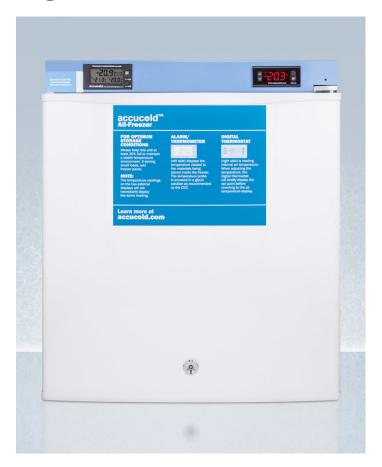

# FS24LMED2

21.75" x 18.5" x 17.63" (H x W x D)

Compact medical/scientific all-freezer with digital thermostat, NIST calibrated thermometer/alarm, and front lock

### **Highlights:**

Specially designed and featured to meet the CDC and VFC's guidelines for safe vaccine storage

User-friendly front control panel keeps the thermostat and alarm in reach without having to open the door

#### **Product Features:**

| Designed and engineered to store vaccines and other sensitive materials under stable temperature conditions                                                                 |
|-----------------------------------------------------------------------------------------------------------------------------------------------------------------------------|
| Electronic controls for more precise temperature management, with temperature readout and controls externally located for added convenience                                 |
| Audible alarm sounds if the interior temperature rises or falls out of set range                                                                                            |
| Alarm includes continuous NIST calibrated display of the current interior and high/low temperature, and can be switched from Celsius to Fahrenheit at the touch of a button |
| Thermometer probe is encased in a glycol-filled bottle to maintain temperature readings closest to stored contents, as recommended by the CDC and VFC's guidelines          |
| Keyed lock for convenient security, with two keys included                                                                                                                  |
| Static cooling system for reduced temperature fluctuations                                                                                                                  |
| Secure three-pronged cord for added unit safety                                                                                                                             |
| Unit comes with a factory installed probe hole for users to connect their own monitoring equipment                                                                          |
|                                                                                                                                                                             |