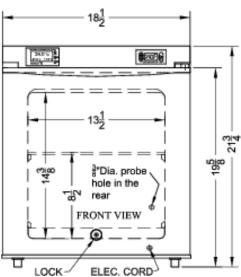

# FS24LMED2

21.75" x 18.5" x 17.63" (H x W x D)

Compact medical/scientific all-freezer with digital thermostat, NIST calibrated thermometer/alarm, and front lock

### FS24LMED2 Specifications:

| Overview                      |                    |
|-------------------------------|--------------------|
| Height of Cabinet             | 21.75" (55 cm)     |
| Width                         | 18.5" (47 cm)      |
| Depth                         | 17.63" (45 cm)     |
| Depth with door at 90°        | 34.5" (88 cm)      |
| Capacity                      | 1.4 cu.ft. (40 L)  |
| Defrost Type                  | Manual             |
| Door                          | White              |
| Cabinet                       | White              |
| US Electrical Safety          | ETL                |
| Canadian Electrical<br>Safety | ETL-C              |
| Amps                          | 0.8                |
| Weight                        | 40.0 lbs. (18 kg)  |
| Shipping Weight               | 42.0 lbs. (19 kg)  |
| Parts & Labor Warranty        | 2 Years            |
| Compressor Warranty           | 5 Years            |
| Freezer                       |                    |
| Door Swing                    | RHD                |
| Reversible                    | Factory Reversible |
| Interior Height               | 14.38" (37 cm)     |
| Interior Width                | 13.5" (34 cm)      |
| Interior Depth                | 13.25" (34 cm)     |
| Shelf Type                    | Wire               |
| Shelf Qty                     | 1                  |
| Thermostat Type               | Digital            |
| Refrigerant Type              | R134a              |
| Refrigerant Amount            | 1.5 oz.            |
| High Side PSI                 | 280.0              |
| Low Side PSI                  | 110.0              |
| Level Legs                    | 2                  |
| Compressor Step Height        | 8.5" (22 cm)       |
| Compressor Step Width         | 13.5" (34 cm)      |
| Compressor Step Depth         | 6.0" (15 cm)       |
| Temperature Range             | -20º to -15ºC      |
|                               |                    |