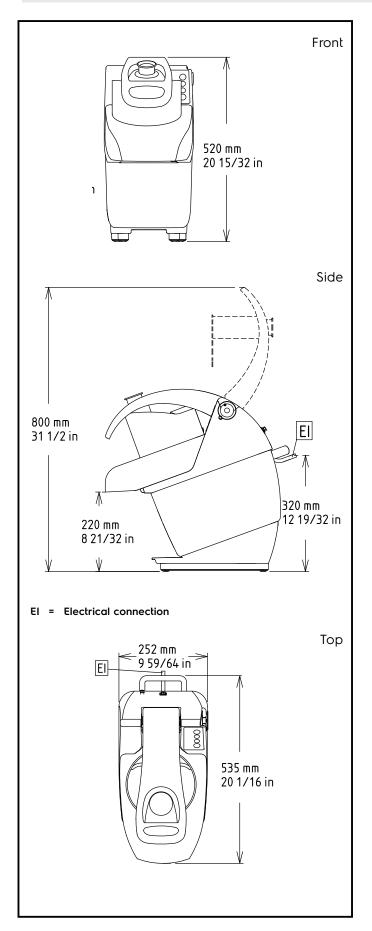

## Vegetable Slicer TRS Vegetable Slicer

| Electric                                                                                                                                                                 |                                                                                                                                          |  |  |  |
|--------------------------------------------------------------------------------------------------------------------------------------------------------------------------|------------------------------------------------------------------------------------------------------------------------------------------|--|--|--|
| Supply voltage:<br>600474 (TRS22YU)<br>600475 (TRS23YU)<br>Total Watts:<br>600474 (TRS22YU)<br>600475 (TRS23YU)<br>Plug type:                                            | 100-120 V/1N ph/60 Hz<br>100-120 V/1N ph/60 Hz<br>0.37 kW<br>0.5 kW<br>USA NEMA 5-15P                                                    |  |  |  |
| Key Information:                                                                                                                                                         |                                                                                                                                          |  |  |  |
| External dimensions, Width:<br>External dimensions, Depth:<br>External dimensions, Height:<br>Shipping width:<br>Shipping depth:<br>Shipping height:<br>Shipping weight: | 9 15/16" (252 mm)<br>19 11/16" (500 mm)<br>20 1/4" (515 mm)<br>12 13/16" (325 mm)<br>25 " (635 mm)<br>23 5/8" (600 mm)<br>57 lbs (26 kg) |  |  |  |