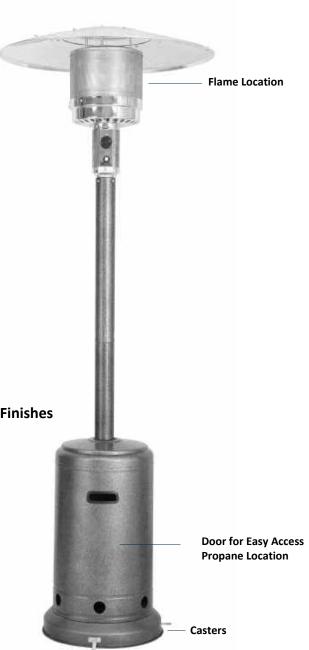

## **MUSHROOM HEATER**

| Model Number           | #2890      |
|------------------------|------------|
| Height                 | 87"        |
| Base Diameter          | 18"        |
| Reflector Diameter     | 32"        |
| BTU                    | 48,000     |
| Overall Dimensions     | 21" x 87"H |
| Gross Packaging Weight | 42 LBS     |
| Net Weight             | 38 LBS     |

- Stainless Steel
- Available in Stainless Steel, Black, Bronze and Other Powder Coated Finishes
- Weather Resistant Construction
- Piezoelectric Pulse Ignition
- Easy On/Off Tank Access
- Hose and Regulator Included
- Sectional 4 Piece Aluminum Reflector
- Holds 20/30 Lbs Propane and Butane Tanks
- Wheels Included
- Shipped Disassembled, Instructional Video Available
- Black Storage Dust Covers (Model #2895C)