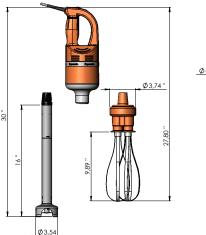

#### **FEATURES**

460 WATTS

9500 RPM

16" STAINLESS STEEL FOOT

10" WHISK TOOL

9.8 LBS

SAFETY AND CONTINUOUS RUN SWITCH

VARIABLE SPEED

TITANIUM PLATED CUTTER BLADE

MIXER GOOD FOR UP TO 25 GALLONS / 100 LITRES OF MIXING WHISK GOOD FOR UP TO 5 GALLONS / 20 LITRES OF MIXING 1 YEAR PARTS AND LABOR WARRANTY