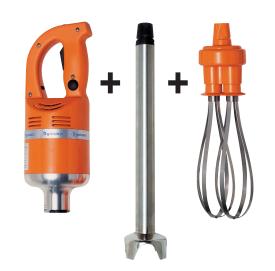

#### DESCRIPTION

THE MF2000 COMBI SYSTEM IS FOR MEDIUM TO HEAVY DUTY PRODUCT MIXING, LIGHTWEIGHT AND VERSATILE.

#### **FEATURES**

460 WATTS

9500 RPM

16" STAINLESS STEEL FOOT

10" WHISK TOOL

9.8 LBS

SAFETY AND CONTINUOUS RUN SWITCH

VARIABLE SPEED

TITANIUM PLATED CUTTER BLADE

MIXER GOOD FOR UP TO 25 GALLONS / 100 LITRES OF MIXING WHISK GOOD FOR UP TO 5 GALLONS / 20 LITRES OF MIXING 1 YEAR PARTS AND LABOR WARRANTY